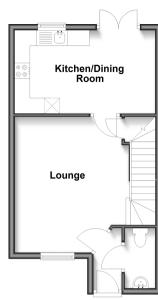

# **Accommodation**

### **GROUND FLOOR**

**Entrance Hallway** 

Cloakroom

Lounge :  $15'3 \times 14'5 \text{ (4.65m} \times 4.40\text{m)}$ Kitchen/ Dining Room:  $15'0 \times 8'11 \text{ (4.58m} \times 14'5)$ 

2.72m)

### Ground Floor Approx. 35.5 sq. metres (381.7 sq. feet)

First Floor
Approx. 35.5 sq. metres (382.1 sq. feet