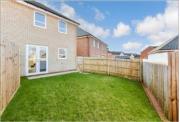

**Modern Auction** 

£250,000 Freehold

3x ∰ 1x 🚅 2x 🕮

Hollyhock Crescent, Newport, Isle of Wight, PO30















# **Main features**

- For sale by modern auction T'&C's apply
- Subject to an undisclosed reserve price - buyer's fees apply
- Semi-detached house offered with vacant possession
- Good sized bedrooms and rear garden
- Driveway providing off road parking

# **Accommodation**

### **GROUND FLOOR**

**Entrance Hallway** 

Cloakroom

Lounge :  $15'3 \times 14'5 \text{ (4.65m} \times 4.40\text{m)}$ Kitchen/ Dining Room:  $15'0 \times 8'11 \text{ (4.58m} \times 14'5)$ 

2.72m)

## FIRST FLOOR

Landing

Bedroom 1: 12'0 x 8'0 (3.66m x 2.44m) Bedroom 2: 11'4 x 8'2 (3.46m x 2.49m) Bedroom 3: 8'10 x 6'9 (2.69m x 2.06m)

Bathroom

## **OUTSIDE**

Front Garden Rear Garden Driveway

### Ground Floor Approx. 35.5 sq. metres (381.7 sq. feet)



First Floor
Approx. 35.5 sq. metres (382.1 sq. feet