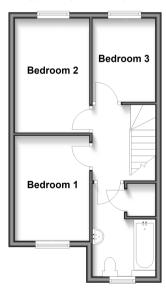

## FIRST FLOOR

Landing

Bedroom 1: 12'0 x 8'0 (3.66m x 2.44m) Bedroom 2: 11'4 x 8'2 (3.46m x 2.49m) Bedroom 3: 8'10 x 6'9 (2.69m x 2.06m)

Bathroom

### Ground Floor Approx. 35.5 sq. metres (381.7 sq. feet)

First Floor
Approx. 35.5 sq. metres (382.1 sq. feet