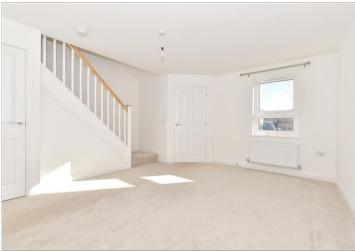

### **GROUND FLOOR**

**Entrance Hallway** 

Cloakroom

Lounge :  $15'3 \times 14'5 \text{ (4.65m} \times 4.40\text{m)}$ Kitchen/ Dining Room:  $15'0 \times 8'11 \text{ (4.58m} \times 14'5)$ 

2.72m)