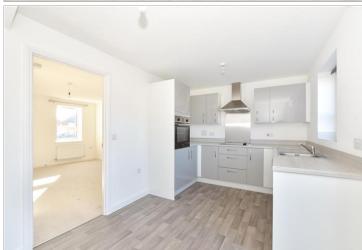

### **GROUND FLOOR**

**Entrance Hallway** 

Cloakroom

Lounge :  $15'3 \times 14'5 \text{ (4.65m} \times 4.40\text{m)}$ Kitchen/ Dining Room:  $15'0 \times 8'11 \text{ (4.58m} \times 14'5)$ 

2.72m)