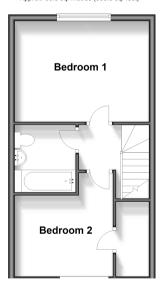

### FIRST FLOOR

Landing

Bedroom 1: 13'7 x 10'9 (4.14m x 3.28m)

Bedroom 2: 9'11 x 7'9 minimum

(3.02m x 2.36m)

Bathroom

# Ground Floor Approx. 33.5 sq. metres (360.8 sq. feet)

First Floor