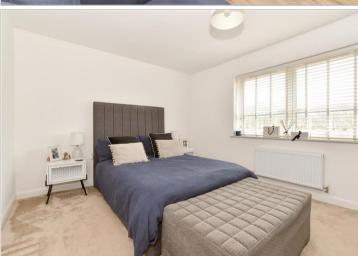

### FIRST FLOOR

Landing

Bedroom 1: 13'7 x 10'9 (4.14m x 3.28m)

Bedroom 2: 9'11 x 7'9 minimum

(3.02m x 2.36m)

Bathroom