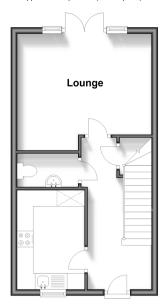

#### **GROUND FLOOR**

Entrance Hallway

Kitchen: 10'1 x 6'10 (3.08m x 2.08m)

Cloakroom

Lounge: 13'8 x 11'11 (4.17m x 3.63m)

# Ground Floor Approx. 33.5 sq. metres (360.8 sq. feet)

First Floor