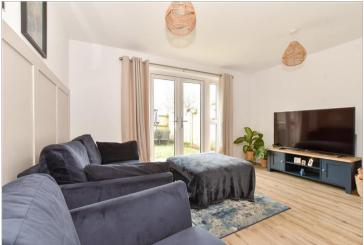

#### **GROUND FLOOR**

Entrance Hallway

Kitchen: 10'1 x 6'10 (3.08m x 2.08m)

Cloakroom

Lounge: 13'8 x 11'11 (4.17m x 3.63m)