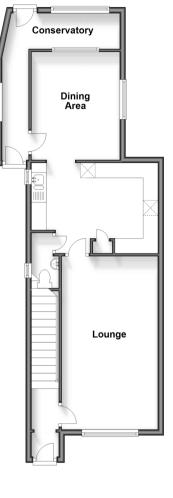

#### **GROUND FLOOR**

**Entrance Hallway** 

 $\label{lounge:3.20m} \begin{tabular}{ll} Lounge: 18'11 x 10'6 (5.77m x 3.20m) \\ Kitchen: 13'10 x 9'11 (4.22m x 3.02m) \\ Dining Area: 11'8 x 9'8 (3.56m x 2.95m) \\ Conservatory: 12'5 x 4'0 (3.79m x 1.22m) \\ \end{tabular}$ 

Cloakroom

#### OUTSIDE

Front Garden Rear Garden Garage Allocated Parking

# Ground Floor Approx. 58.5 sq. metres (630.1 sq. feet)

First Floor Approx. 38.1 sq. metres (410.3 sq. feet)