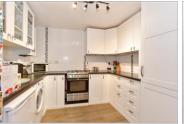

#### **GROUND FLOOR**

**Entrance Hallway** 

 $\label{lounge:3.20m} \begin{tabular}{ll} Lounge: 18'11 x 10'6 (5.77m x 3.20m) \\ Kitchen: 13'10 x 9'11 (4.22m x 3.02m) \\ Dining Area: 11'8 x 9'8 (3.56m x 2.95m) \\ Conservatory: 12'5 x 4'0 (3.79m x 1.22m) \\ \end{tabular}$ 