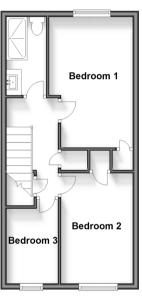

#### FIRST FLOOR

Landing

Bedroom 1:14'5 x 9'1 (4.40m x 2.77m) Bedroom 2:12'1 x 7'10 (3.69m x 2.39m) Bedroom 3:9'0 x 5'9 (2.75m x 1.75m)

Shower Room

# Ground Floor Approx. 58.5 sq. metres (630.1 sq. feet)

First Floor Approx. 38.1 sq. metres (410.3 sq. feet)