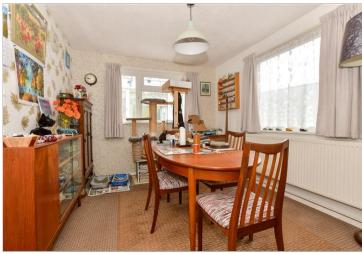

#### **GROUND FLOOR**

**Entrance Hallway** 

 $\label{lounge:3.20m} \begin{tabular}{ll} Lounge: 18'11 x 10'6 (5.77m x 3.20m) \\ Kitchen: 13'10 x 9'11 (4.22m x 3.02m) \\ Dining Area: 11'8 x 9'8 (3.56m x 2.95m) \\ Conservatory: 12'5 x 4'0 (3.79m x 1.22m) \\ \end{tabular}$ 