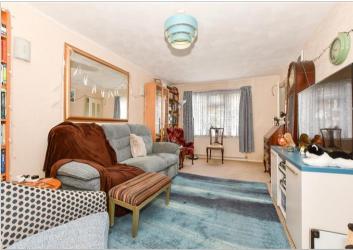

#### **GROUND FLOOR**

**Entrance Hallway** 

 $\label{lounge:3.20m} \begin{tabular}{ll} Lounge: 18'11 x 10'6 (5.77m x 3.20m) \\ Kitchen: 13'10 x 9'11 (4.22m x 3.02m) \\ Dining Area: 11'8 x 9'8 (3.56m x 2.95m) \\ Conservatory: 12'5 x 4'0 (3.79m x 1.22m) \\ \end{tabular}$ 