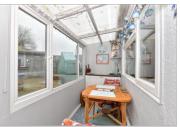

### Main features

- Deceptively spacious semi-detached house
- Garage and allocated parking to the rear
- Separate kitchen and dining area
- Conservatory overlooking the enclosed garden
- Convenient location within easy reach of shops and local schools

#### **GROUND FLOOR**

**Entrance Hallway** 

 $\label{lounge:3.20m} \begin{tabular}{ll} Lounge: 18'11 x 10'6 (5.77m x 3.20m) \\ Kitchen: 13'10 x 9'11 (4.22m x 3.02m) \\ Dining Area: 11'8 x 9'8 (3.56m x 2.95m) \\ Conservatory: 12'5 x 4'0 (3.79m x 1.22m) \\ \end{tabular}$ 