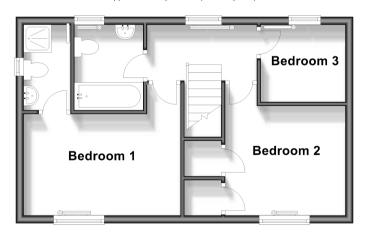

#### **FIRST FLOOR**

Landing

Bedroom 1: 13'0 x 10'11 (3.97m x 3.33m)

En-Suite Shower Room

Bedroom 2: 10'11 x 10'0 (3.33m x 3.05m) Bedroom 3: 7'0 x 6'5 (2.14m x 1.96m)

Bathroom

## **Ground Floor**

Approx. 44.1 sq. metres (475.2 sq. feet)

First Floor

Approx. 39.2 sq. metres (422.5 sq. feet)