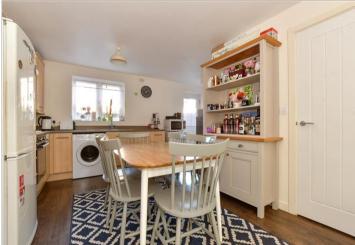

#### **GROUND FLOOR**

**Entrance Hallway** 

Lounge: 15'10 x 10'0 (4.83m x 3.05m) Kitchen / Dining Room : 15'10 x 6'11 (4.83m x

2.11m) Cloakroom