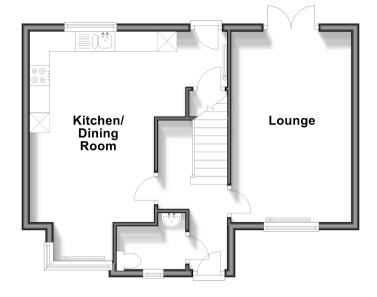

#### **GROUND FLOOR**

**Entrance Hallway** 

Lounge: 15'10 x 10'0 (4.83m x 3.05m) Kitchen / Dining Room : 15'10 x 6'11 (4.83m x

2.11m) Cloakroom

## **Ground Floor**

Approx. 44.1 sq. metres (475.2 sq. feet)

First Floor

Approx. 39.2 sq. metres (422.5 sq. feet)