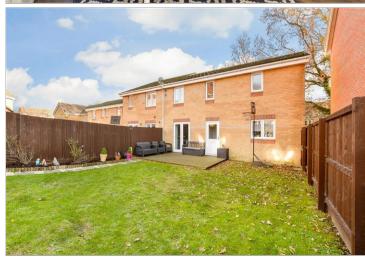

Price £300,000

**Freehold** 

3x ∰ 2x 🚅 2x 🕮

Brickfield Close, Newport, Isle of Wight, PO30









### Main features

- Modern end of terrace house in a quiet location
- Garage and parking en-bloc
- Lovely open plan kitchen and dining room
- Separate lounge with double doors onto garden
- Enclosed spacious garden to the rear

## **Accommodation**

#### **GROUND FLOOR**

**Entrance Hallway** 

Lounge: 15'10 x 10'0 (4.83m x 3.05m) Kitchen / Dining Room : 15'10 x 6'11 (4.83m x

2.11m) Cloakroom

#### **FIRST FLOOR**

Landing

Bedroom 1: 13'0 x 10'11 (3.97m x 3.33m)

En-Suite Shower Room

Bedroom 2: 10'11 x 10'0 (3.33m x 3.05m) Bedroom 3: 7'0 x 6'5 (2.14m x 1.96m)

Bathroom

#### **OUTSIDE**

Front Garden Rear Garden Garage En-bloc

## **Ground Floor**

Approx. 44.1 sq. metres (475.2 sq. feet)



First Floor

Approx. 39.2 sq. metres (422.5 sq. feet)



# Call Newport - 01983 528888 ■ pitt