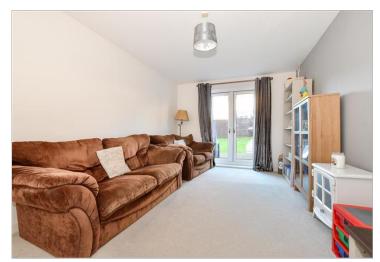

#### **GROUND FLOOR**

**Entrance Hallway** 

Lounge: 15'10 x 10'0 (4.83m x 3.05m) Kitchen / Dining Room : 15'10 x 6'11 (4.83m x

2.11m) Cloakroom