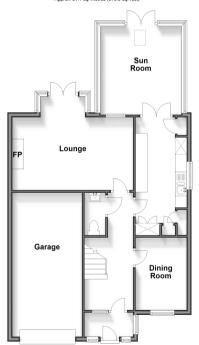

#### **GROUND FLOOR**

**Entrance Hallway** 

Dining Room: 11'0 x 7'5 (3.36m x 2.26m) Lounge: 17'0 x 14'0 (5.19m x 4.27m) Kitchen: 16'0 x 8'0 (4.88m x 2.44m) Sun Room: 13'0 x 12'0 (3.97m x 3.66m)

Cloakroom Garage

#### **OUTSIDE**

Front Garden Rear Garden Greenhouse Driveway

### Ground Floor