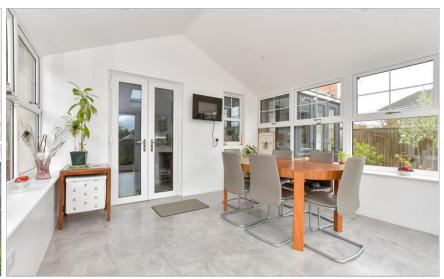

#### **GROUND FLOOR**

**Entrance Hallway** 

Dining Room: 11'0 x 7'5 (3.36m x 2.26m) Lounge: 17'0 x 14'0 (5.19m x 4.27m) Kitchen: 16'0 x 8'0 (4.88m x 2.44m) Sun Room: 13'0 x 12'0 (3.97m x 3.66m)

Cloakroom Garage