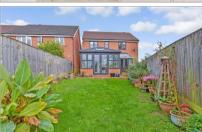

**Price** £425,000

**Freehold** 

4x ∰ 2x 🚅 3x 🕮

Sylvan Drive, Newport, Isle of Wight, PO30











## **Main features**

- Stunning detached family home
- Immaculate condition with family bathroom and en-suite shower room
- Integral garage and driveway parking
- Open plan kitchen onto sun room
- Set on the edge of town close to shops, schools and amenities

## **Accommodation**

#### **GROUND FLOOR**

**Entrance Hallway** 

Dining Room: 11'0 x 7'5 (3.36m x 2.26m) Lounge: 17'0 x 14'0 (5.19m x 4.27m) Kitchen: 16'0 x 8'0 (4.88m x 2.44m) Sun Room: 13'0 x 12'0 (3.97m x 3.66m)

Cloakroom Garage

#### FIRST FLOOR

Landing

Bedroom 1: 11'0 x 9'0 (3.36m x 2.75m)

**En-suite Shower Room** 

Bedroom 2: 11'0 x 10'0 (3.36m x 3.05m)

Bathroom

Bedroom 3: 12'0 x 9'0 (3.66m x 2.75m) Bedroom 4: 13'0 x 11'0 (3.97m x 3.36m)

#### **OUTSIDE**

Front Garden Rear Garden Greenhouse Driveway

### Ground Fl