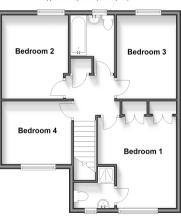

#### FIRST FLOOR

Landing

Bedroom 1: 11'0 x 9'0 (3.36m x 2.75m)

**En-suite Shower Room** 

Bedroom 2: 11'0 x 10'0 (3.36m x 3.05m)

Bathroom

Bedroom 3: 12'0 x 9'0 (3.66m x 2.75m) Bedroom 4: 13'0 x 11'0 (3.97m x 3.36m)

# First Floor