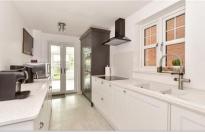

#### **GROUND FLOOR**

**Entrance Hallway** 

Dining Room: 11'0 x 7'5 (3.36m x 2.26m) Lounge: 17'0 x 14'0 (5.19m x 4.27m) Kitchen: 16'0 x 8'0 (4.88m x 2.44m) Sun Room: 13'0 x 12'0 (3.97m x 3.66m)

Cloakroom Garage