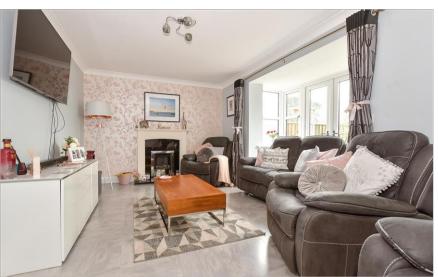

#### **GROUND FLOOR**

**Entrance Hallway** 

Dining Room: 11'0 x 7'5 (3.36m x 2.26m) Lounge: 17'0 x 14'0 (5.19m x 4.27m) Kitchen: 16'0 x 8'0 (4.88m x 2.44m) Sun Room: 13'0 x 12'0 (3.97m x 3.66m)

Cloakroom Garage