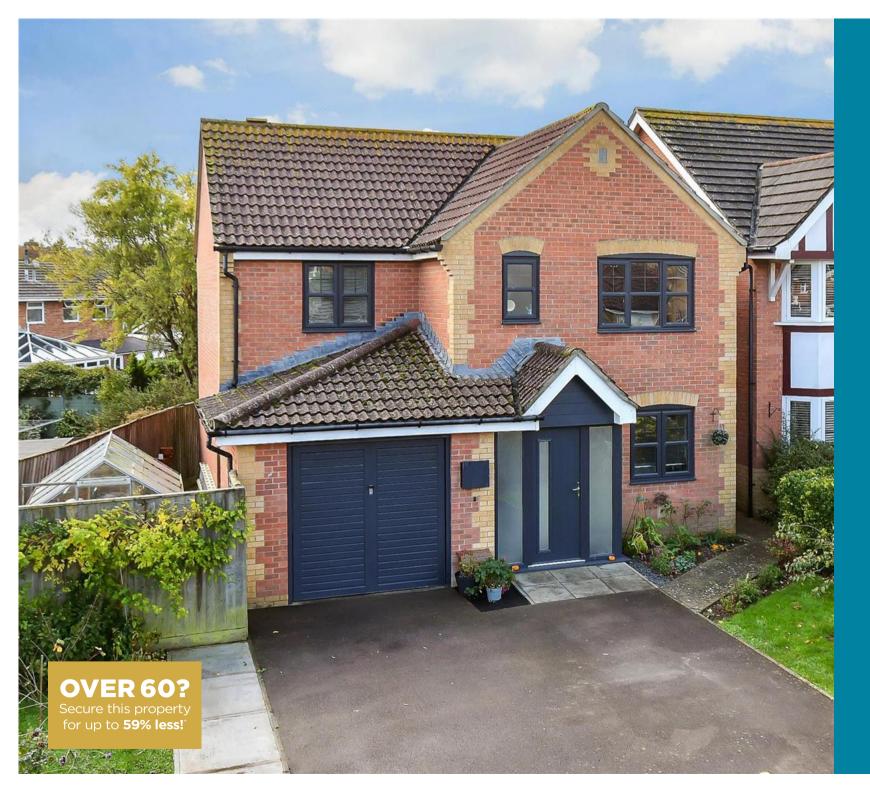

**Price** £425,000

**Freehold** 

4x ∰ 2x 🚅 3x 🕮

Sylvan Drive, Newport, Isle of Wight, PO30

## **Main features**

- Stunning detached family home
- Immaculate condition with family bathroom and en-suite shower room
- Integral garage and driveway parking
- Open plan kitchen onto sun room
- Set on the edge of town close to shops, schools and amenities

#### **OUTSIDE**

Front Garden Rear Garden Greenhouse Driveway