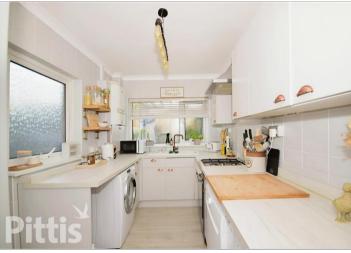

#### **GROUND FLOOR**

Entrance Hallway

Lounge: 11'7 x 10'2 (3.53m x 3.10m) Dining Room: 11'7 x 10'1 (3.53m x

3.08m)

**Kitchen**: 11'11 x 7'3 (3.63m x 2.21m)