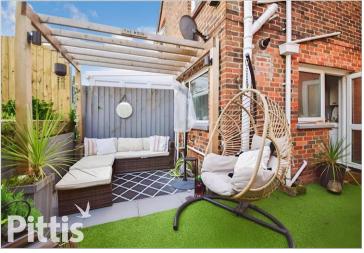

**Price** £195,000

**Freehold** 

2x 🕮 1x 🚅 2x 🕮

Ash Road, Newport, Isle of Wight, PO30















### Main features

- Period semi-detached property with lounge and dining room
- Enclosed garden to the rear
- Ideal buy to let investment
- Conveniently located within easy reach of Newport town centre
- Early inspections are recommended as property is chain free

# **Accommodation**

#### **GROUND FLOOR**

Entrance Hallway

Lounge: 11'7 x 10'2 (3.53m x 3.10m) Dining Room: 11'7 x 10'1 (3.53m x

3.08m)

**Kitchen**: 11'11 x 7'3 (3.63m x 2.21m)

#### FIRST FLOOR

Landing

Bedroom 1: 11'7 x 10'1 (3.53m x 3.08m) Bedroom 2: 10'2 x 7'5 (3.10m x 2.26m)

Bathroom

### **OUTSIDE**

Front Garden Rear Garden Residents Parking

# Call Newport - 01983 528888 ■ pittis.co.uk

- The seller is a person connected with Pittis as defined in the Estate Agents Act 1979
- Legal advice should be taken to verif