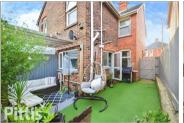

**Price** £195,000

**Freehold** 

2x 🕮 1x 🚅 2x 🕮

Ash Road, Newport, Isle of Wight, PO30















### Main features

- Period semi-detached property with lounge and dining room
- Enclosed garden to the rear
- Ideal buy to let investment
- Conveniently located within easy reach of Newport town centre
- Early inspections are recommended as property is chain free

# **Accommodation**

#### **GROUND FLOOR**

Entrance Hallway

Lounge: 11'7 x 10'2 (3.53m x 3.10m) Dining Room: 11'7 x 10'1 (3.53m x

3.08m)

**Kitchen**: 11'11 x 7'3 (3.63m x 2.21m)

#### FIRST FLOOR

Landing

Bedroom 1: 11'7 x 10'1 (3.53m x 3.08m) Bedroom 2: 10'2 x 7'5 (3.10m x 2.26m)

Bathroom

### **OUTSIDE**

Front Garden Rear Garden Residents Parking

# Call Newport - 01983 528888 ■ pittis.co.uk

- The seller is a person connected with Pittis as defined in the Estate Agents Act 1979
- Legal advice should be taken to