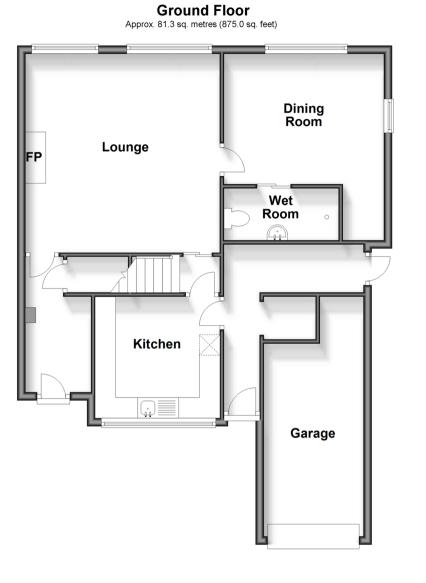

#### **GROUND FLOOR**

Entrance Hallway Lounge : 15'11 x 15'6 (4.85m x 4.73m) Kitchen : 10'5 x 9'11 (3.18m x 3.02m) Dining Room : 12'10 x 10'9 (3.91m x 3.28m) Wet Room