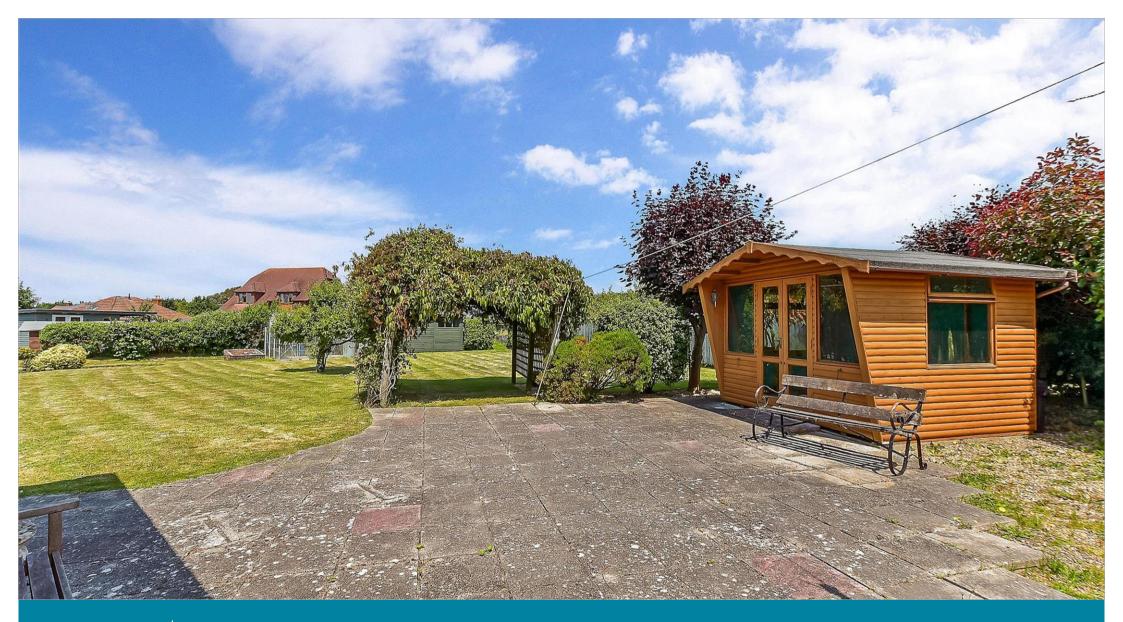

#### OUTSIDE

Front Garden Rear Garden Garage Shed

### **Main features**

- Chain free semi detached house with vacant possession
- Additional room and wet room to the ground floor
- Garage to the side of property
- Extensive rear garden ideal for family living and entertaining
- The size and layout of this home should be viewed to fully appreciate what is on offer