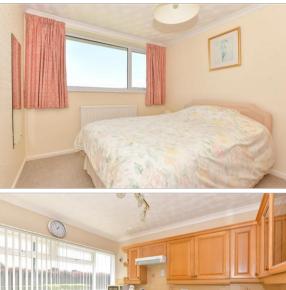

#### FIRST FLOOR

Landing Bedroom 1: 15'6 x 10'9 (4.73m x 3.28m) Bedroom 2: 10'7 x 8'10 (3.23m x 2.69m) Bedroom 3: 6'6 x 6'0 (1.98m x 1.83m) plus 4'8 x 5'1 (1.42m x 1.55m)

Shower Room