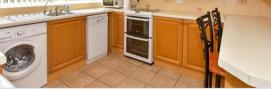

#### **GROUND FLOOR**

Entrance Hallway Lounge : 15'11 x 15'6 (4.85m x 4.73m) Kitchen : 10'5 x 9'11 (3.18m x 3.02m) Dining Room : 12'10 x 10'9 (3.91m x 3.28m) Wet Room