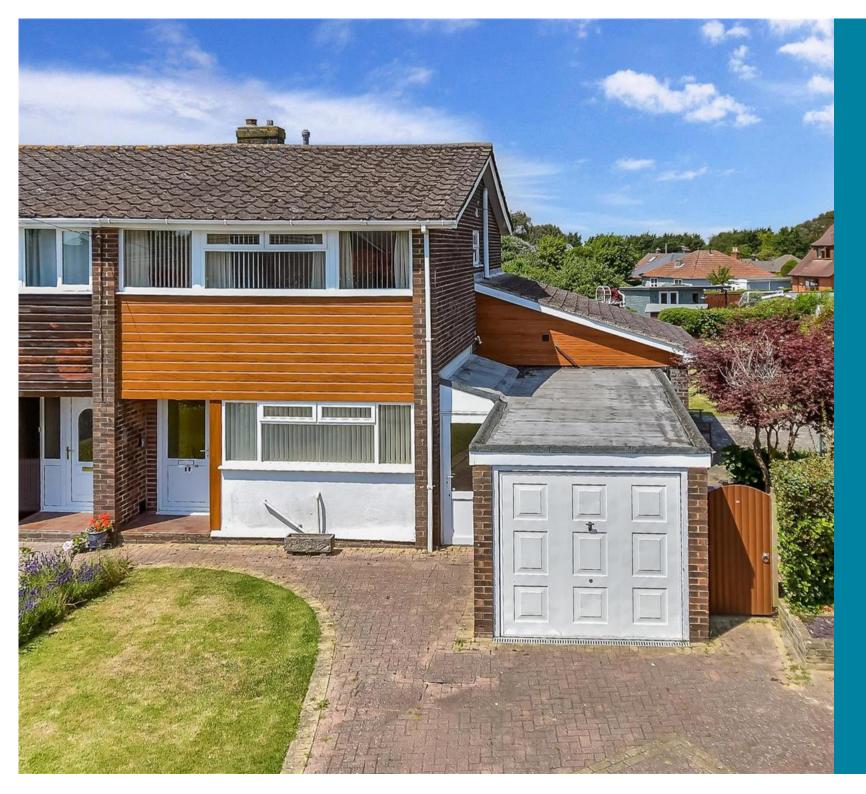

#### OUTSIDE

Front Garden Rear Garden Garage Shed

### **Main features**

- Chain free semi detached house with vacant possession
- Additional room and wet room to the ground floor
- Garage to the side of property
- Extensive rear garden ideal for family living and entertaining
- The size and layout of this home should be viewed to fully appreciate what is on offer