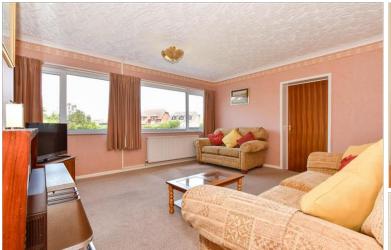

#### **GROUND FLOOR**

Entrance Hallway Lounge : 15'11 x 15'6 (4.85m x 4.73m) Kitchen : 10'5 x 9'11 (3.18m x 3.02m) Dining Room : 12'10 x 10'9 (3.91m x 3.28m) Wet Room