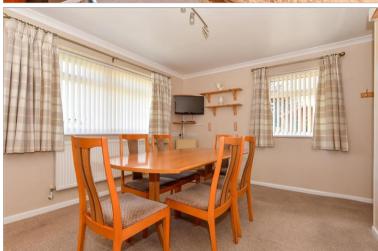

#### **GROUND FLOOR**

Entrance Hallway Lounge : 15'11 x 15'6 (4.85m x 4.73m) Kitchen : 10'5 x 9'11 (3.18m x 3.02m) Dining Room : 12'10 x 10'9 (3.91m x 3.28m) Wet Room