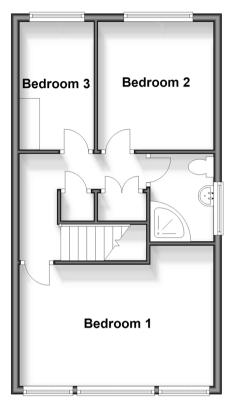

#### FIRST FLOOR

Landing Bedroom 1: 15'6 x 10'9 (4.73m x 3.28m) Bedroom 2: 10'7 x 8'10 (3.23m x 2.69m) Bedroom 3: 6'6 x 6'0 (1.98m x 1.83m) plus 4'8 x 5'1 (1.42m x 1.55m)

Shower Room