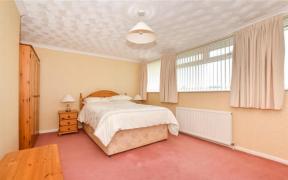

#### FIRST FLOOR

Landing Bedroom 1: 15'6 x 10'9 (4.73m x 3.28m) Bedroom 2: 10'7 x 8'10 (3.23m x 2.69m) Bedroom 3: 6'6 x 6'0 (1.98m x 1.83m) plus 4'8 x 5'1 (1.42m x 1.55m)

Shower Room