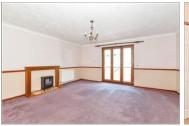

#### **GROUND FLOOR**

**Entrance Hallway** 

Kitchen: 9'4 x 8'9 (2.85m x 2.67m)

Lounge/Diner: 15'8 x 15'3 (4.78m x 4.65m)

Conservatory FIRST FLOOR

Landing

Bedroom 1: 12'1 x 9'3 (3.69m x 2.82m) Bedroom 2: 11'3 x 9'3 (3.43m x 2.82m) Bedroom 3: 9'8 x 5'11 (2.95m x 1.80m)