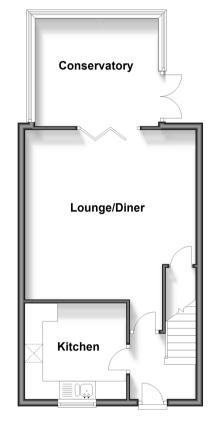

## **Accommodation**

#### **GROUND FLOOR**

**Entrance Hallway** 

Kitchen: 9'4 x 8'9 (2.85m x 2.67m)

Lounge/Diner: 15'8 x 15'3 (4.78m x 4.65m)

Conservatory FIRST FLOOR

Landing

Bedroom 1: 12'1 x 9'3 (3.69m x 2.82m) Bedroom 2: 11'3 x 9'3 (3.43m x 2.82m) Bedroom 3: 9'8 x 5'11 (2.95m x 1.80m)

#### **Ground Floor** Approx. 46.3 sq. metres (498.5 sq. feet)