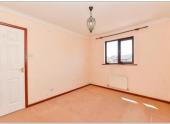

#### **GROUND FLOOR**

**Entrance Hallway** 

Kitchen: 9'4 x 8'9 (2.85m x 2.67m)

Lounge/Diner: 15'8 x 15'3 (4.78m x 4.65m)

Conservatory FIRST FLOOR

Landing

Bedroom 1: 12'1 x 9'3 (3.69m x 2.82m) Bedroom 2: 11'3 x 9'3 (3.43m x 2.82m) Bedroom 3: 9'8 x 5'11 (2.95m x 1.80m)