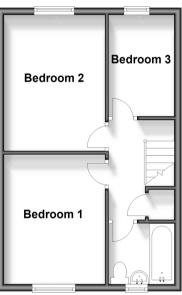

#### **GROUND FLOOR**

**Entrance Hallway** 

Kitchen: 9'4 x 8'9 (2.85m x 2.67m)

Lounge/Diner: 15'8 x 15'3 (4.78m x 4.65m)

Conservatory FIRST FLOOR

Landing

Bedroom 1: 12'1 x 9'3 (3.69m x 2.82m) Bedroom 2: 11'3 x 9'3 (3.43m x 2.82m) Bedroom 3: 9'8 x 5'11 (2.95m x 1.80m)

Bathroom **OUTSIDE** Driveway Carport

Front Garden Rear Garden

Shed

#### **Ground Floor** Approx. 46.3 sq. metres (498.5 sq. feet)