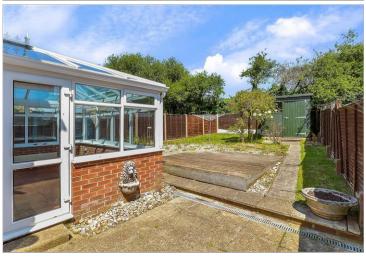

### Main features

- End of terrace house with driveway and carport
- Cul-de-sac location with easy access to amenities and schools
- Large conservatory overlooking the enclosed garden
- Open plan lounge/diner
- Perfect for first time buyers or investors

#### **GROUND FLOOR**

**Entrance Hallway** 

Kitchen: 9'4 x 8'9 (2.85m x 2.67m)

Lounge/Diner: 15'8 x 15'3 (4.78m x 4.65m)

Conservatory FIRST FLOOR

Landing

Bedroom 1: 12'1 x 9'3 (3.69m x 2.82m) Bedroom 2: 11'3 x 9'3 (3.43m x 2.82m) Bedroom 3: 9'8 x 5'11 (2.95m x 1.80m)

Bathroom **OUTSIDE** Driveway Carport

Front Garden Rear Garden

Shed