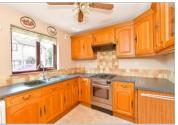

#### **GROUND FLOOR**

**Entrance Hallway** 

Kitchen: 9'4 x 8'9 (2.85m x 2.67m)

Lounge/Diner: 15'8 x 15'3 (4.78m x 4.65m)

Conservatory FIRST FLOOR

Landing

Bedroom 1: 12'1 x 9'3 (3.69m x 2.82m) Bedroom 2: 11'3 x 9'3 (3.43m x 2.82m) Bedroom 3: 9'8 x 5'11 (2.95m x 1.80m)