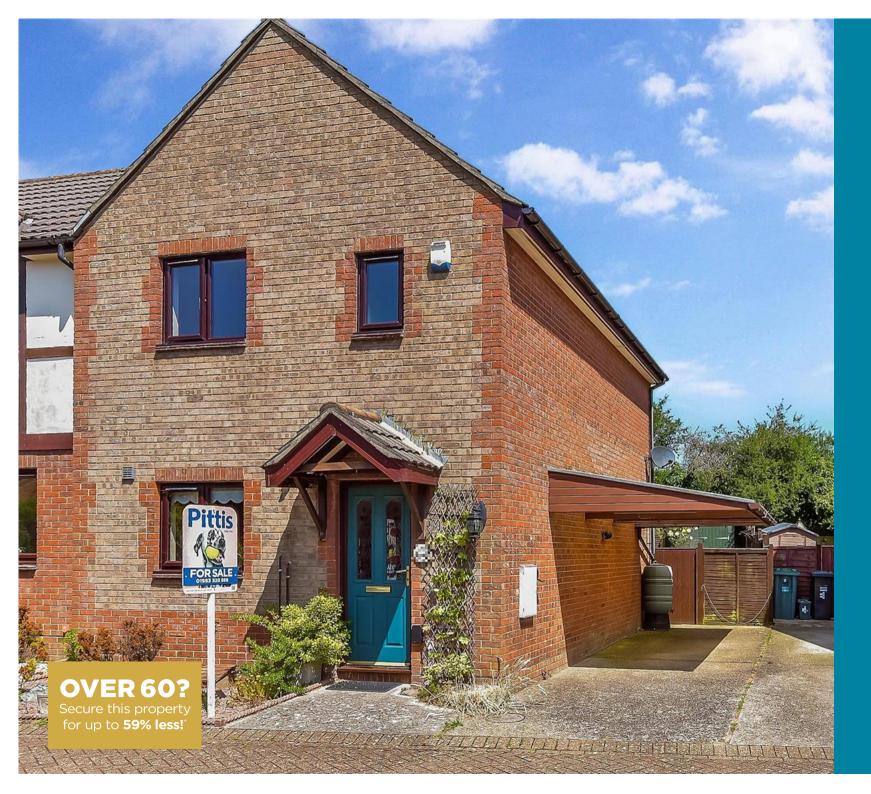

**Price** £250,000

**Freehold** 

3x ∰ 1x 🚅 1x 🕮

Linnet Close, Newport, Isle of Wight, PO30

### Main features

- End of terrace house with driveway and carport
- Cul-de-sac location with easy access to amenities and schools
- Large conservatory overlooking the enclosed garden
- Open plan lounge/diner
- Perfect for first time buyers or investors