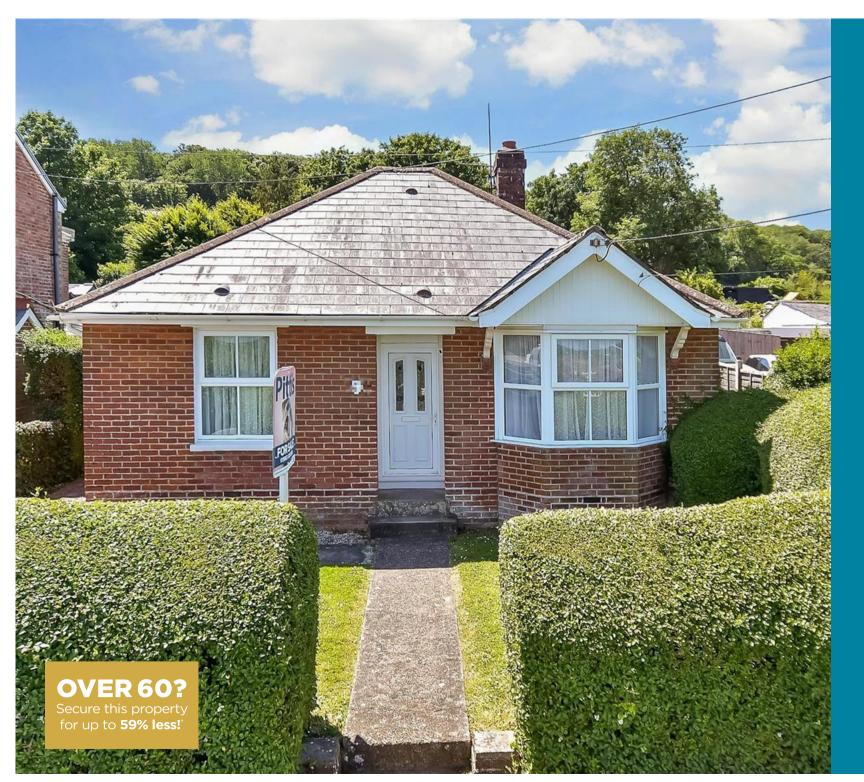

Price £299,000

Freehold

3x 🕮 1x 🕂 1x 🖽

Alvington Road, Newport, Isle of Wight, PO30

## Main features

- Deceptively spacious detached bungalow
- Very large garden to the rear
- Large rear extension overlooking the garden
- Requiring some modernisation this house is a great project
- Popular location situated on the outskirts of Newport offered with no chain

#### Address

Alvington Road, Newport, Isle of Wight, PO30