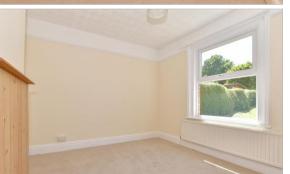

## **GROUND FLOOR**

Entrance Hallway Kitchen : 10'8 x 9'5 (3.25m x 2.87m) Lounge : 23'10 x 11'9 (7.27m x 3.58m) Bedroom 1: 12'9 x 11'0 (3.89m x 3.36m) Bedroom 2: 11'11 x 11'0 (3.63m x 3.36m) Bedroom 3 : 11'0 x 10'9 (3.36m x 3.28m)