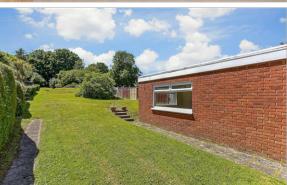

### OUTSIDE

Front Garden Rear Garden Driveway

## Main features

- Deceptively spacious detached bungalow
- Very large garden to the rear
- Large rear extension overlooking the garden
- Requiring some modernisation this house is a great project
- Popular location situated on the outskirts of Newport offered with no chain