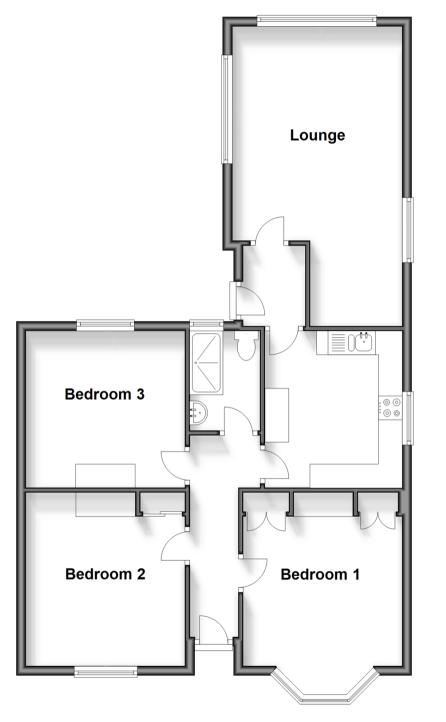

# Accommodation

## **GROUND FLOOR**

Entrance Hallway Kitchen : 10'8 x 9'5 (3.25m x 2.87m) Lounge : 23'10 x 11'9 (7.27m x 3.58m) Bedroom 1: 12'9 x 11'0 (3.89m x 3.36m) Bedroom 2: 11'11 x 11'0 (3.63m x 3.36m) Bedroom 3 : 11'0 x 10'9 (3.36m x 3.28m)