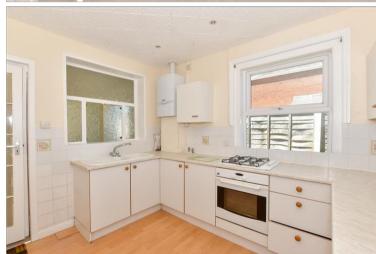

## **GROUND FLOOR**

Entrance Hallway Kitchen : 10'8 x 9'5 (3.25m x 2.87m) Lounge : 23'10 x 11'9 (7.27m x 3.58m) Bedroom 1: 12'9 x 11'0 (3.89m x 3.36m) Bedroom 2: 11'11 x 11'0 (3.63m x 3.36m) Bedroom 3 : 11'0 x 10'9 (3.36m x 3.28m)