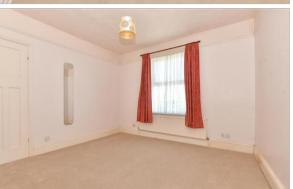

## **GROUND FLOOR**

Entrance Hallway Kitchen : 10'8 x 9'5 (3.25m x 2.87m) Lounge : 23'10 x 11'9 (7.27m x 3.58m) Bedroom 1: 12'9 x 11'0 (3.89m x 3.36m) Bedroom 2: 11'11 x 11'0 (3.63m x 3.36m) Bedroom 3 : 11'0 x 10'9 (3.36m x 3.28m)