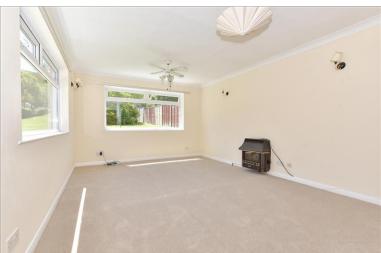

## **GROUND FLOOR**

Entrance Hallway Kitchen : 10'8 x 9'5 (3.25m x 2.87m) Lounge : 23'10 x 11'9 (7.27m x 3.58m) Bedroom 1: 12'9 x 11'0 (3.89m x 3.36m) Bedroom 2: 11'11 x 11'0 (3.63m x 3.36m) Bedroom 3 : 11'0 x 10'9 (3.36m x 3.28m)