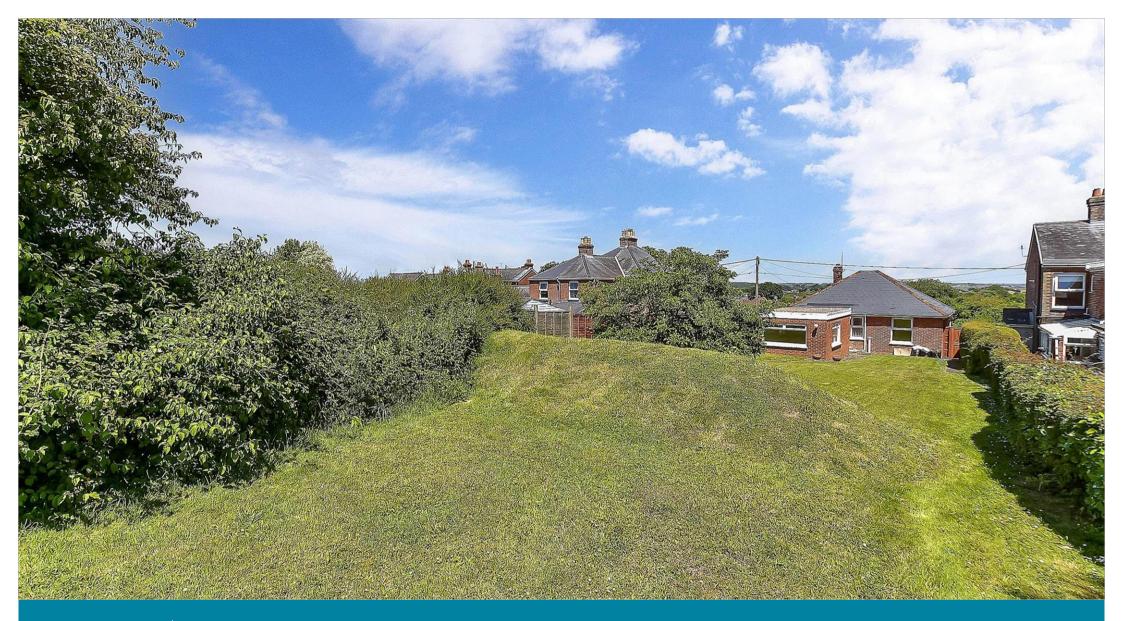

### OUTSIDE

Front Garden Rear Garden Driveway

## Main features

- Deceptively spacious detached bungalow
- Very large garden to the rear
- Large rear extension overlooking the garden
- Requiring some modernisation this house is a great project
- Popular location situated on the outskirts of Newport offered with no chain