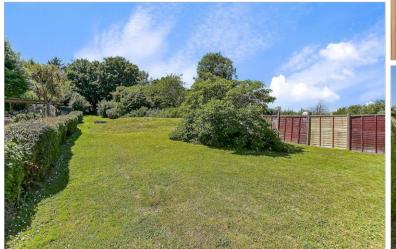

### OUTSIDE

Front Garden Rear Garden Driveway

## Main features

- Deceptively spacious detached bungalow
- Very large garden to the rear
- Large rear extension overlooking the garden
- Requiring some modernisation this house is a great project
- Popular location situated on the outskirts of Newport offered with no chain