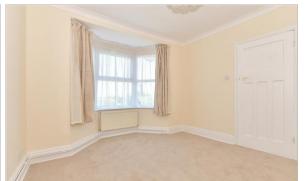

## **GROUND FLOOR**

Entrance Hallway Kitchen : 10'8 x 9'5 (3.25m x 2.87m) Lounge : 23'10 x 11'9 (7.27m x 3.58m) Bedroom 1: 12'9 x 11'0 (3.89m x 3.36m) Bedroom 2: 11'11 x 11'0 (3.63m x 3.36m) Bedroom 3 : 11'0 x 10'9 (3.36m x 3.28m)