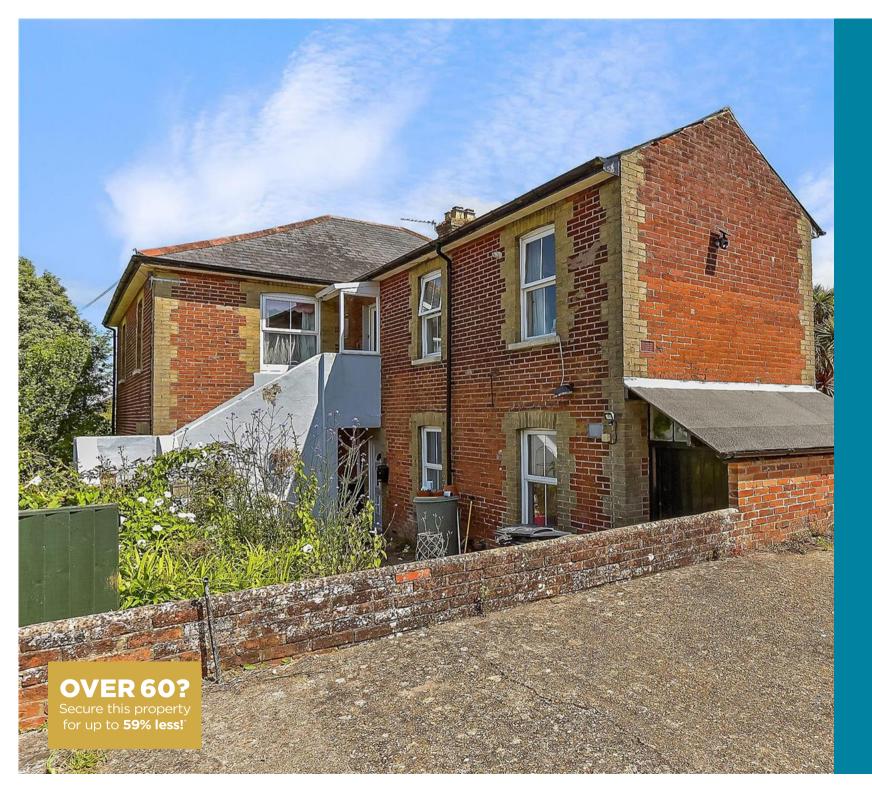

**Price** £205,000

Leasehold

3x ∰ 1x 🚅 2x 🕮

Whitepit Lane, Newport, Isle of Wight, PO30

## **Main features**

- Large ground floor garden apartment
- Separate lounge and dining room
- Private allocated parking and good sized private garden
- Spacious accommodation throughout viewings highly recommended