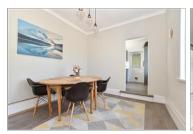

#### **GROUND FLOOR**

**Entrance Hallway** 

Cloakroom

Dining Room: 11'10 x 9'11 (3.61m x

3.02m)

**Kitchen**: 10'0 x 8'0 (3.05m x 2.44m) Bedroom 1: 12'10 x 12'10 (3.91m x

3.91m)

Bedroom 2: 13'0 x 12'11 (3.97m x

3.94m)

Bedroom 3: 12'10 x 12'10 (3.91m x

3.91m)

Lounge: 13'1 x 12'9 (3.99m x 3.89m)

Bathroom