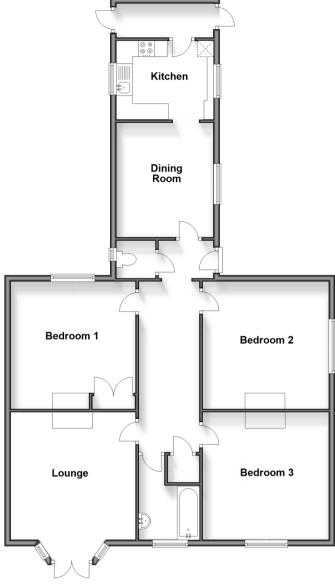

### **Accommodation**

#### **GROUND FLOOR**

**Entrance Hallway** 

Cloakroom

Dining Room: 11'10 x 9'11 (3.61m x

3.02m)

**Kitchen**: 10'0 x 8'0 (3.05m x 2.44m) Bedroom 1: 12'10 x 12'10 (3.91m x

3.91m)

Bedroom 2: 13'0 x 12'11 (3.97m x

3.94m)

Bedroom 3: 12'10 x 12'10 (3.91m x

3.91m)

Lounge: 13'1 x 12'9 (3.99m x 3.89m)

Bathroom

# **Ground Floor** Approx. 107.9 sq. metres (1161.2 sq. feet)