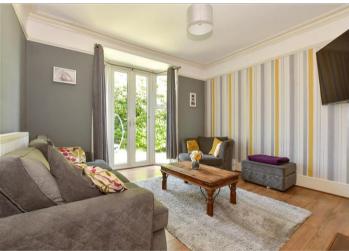

3.94m)

Bedroom 3: 12'10 x 12'10 (3.91m x

3.91m)

Lounge: 13'1 x 12'9 (3.99m x 3.89m)

Bathroom