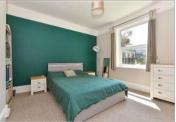

#### **GROUND FLOOR**

**Entrance Hallway** 

Cloakroom

Dining Room: 11'10 x 9'11 (3.61m x

3.02m)

**Kitchen**: 10'0 x 8'0 (3.05m x 2.44m) Bedroom 1: 12'10 x 12'10 (3.91m x

3.91m)

Bedroom 2: 13'0 x 12'11 (3.97m x

3.94m)

Bedroom 3: 12'10 x 12'10 (3.91m x

3.91m)

Lounge: 13'1 x 12'9 (3.99m x 3.89m)

Bathroom