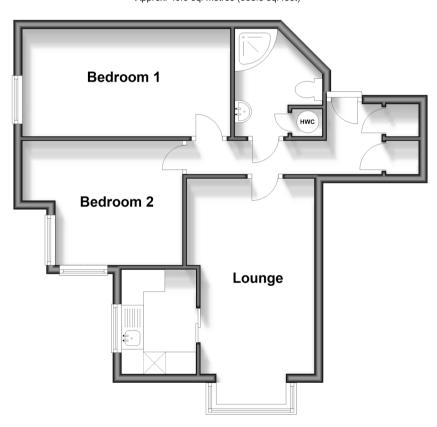

# **Accommodation**

#### FIRST FLOOR

**Entrance Hallway** 

**Kitchen**: 6'7 x 5'5 (2.01m x 1.65m) **Lounge**: 17'5 x 9'5 (5.31m x 2.87m)

Bedroom 1: 15'5 x 8'1 (4.70m x

2.47m)

Bedroom 2: 12'4 x 6'5 (3.76m x

1.96m)

Shower Room

# First Floor Approx. 49.5 sq. metres (533.3 sq. feet)