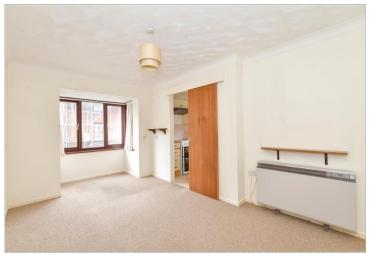

#### FIRST FLOOR

**Entrance Hallway** 

**Kitchen**: 6'7 x 5'5 (2.01m x 1.65m) **Lounge**: 17'5 x 9'5 (5.31m x 2.87m)

Bedroom 1: 15'5 x 8'1 (4.70m x

2.47m)

Bedroom 2: 12'4 x 6'5 (3.76m x

1.96m)

Shower Room