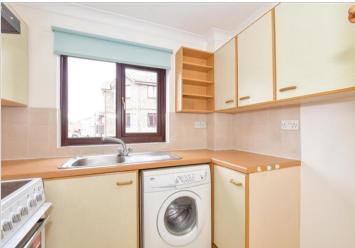

#### FIRST FLOOR

**Entrance Hallway** 

**Kitchen**: 6'7 x 5'5 (2.01m x 1.65m) **Lounge**: 17'5 x 9'5 (5.31m x 2.87m)

Bedroom 1: 15'5 x 8'1 (4.70m x

2.47m)

Bedroom 2: 12'4 x 6'5 (3.76m x

1.96m)

Shower Room