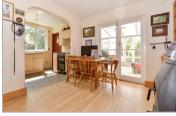

#### Entrance Hallway

Dining Area : 12'3 x 10'6 (3.74m x 3.20m) Kitchen: 9'0 x 7'8 (2.75m x 2.34m) Conservatory : 18'4 x 11'0 (5.59m x 3.36m) Lounge : 14'6 x 12'0 (4.42m x 3.66m)