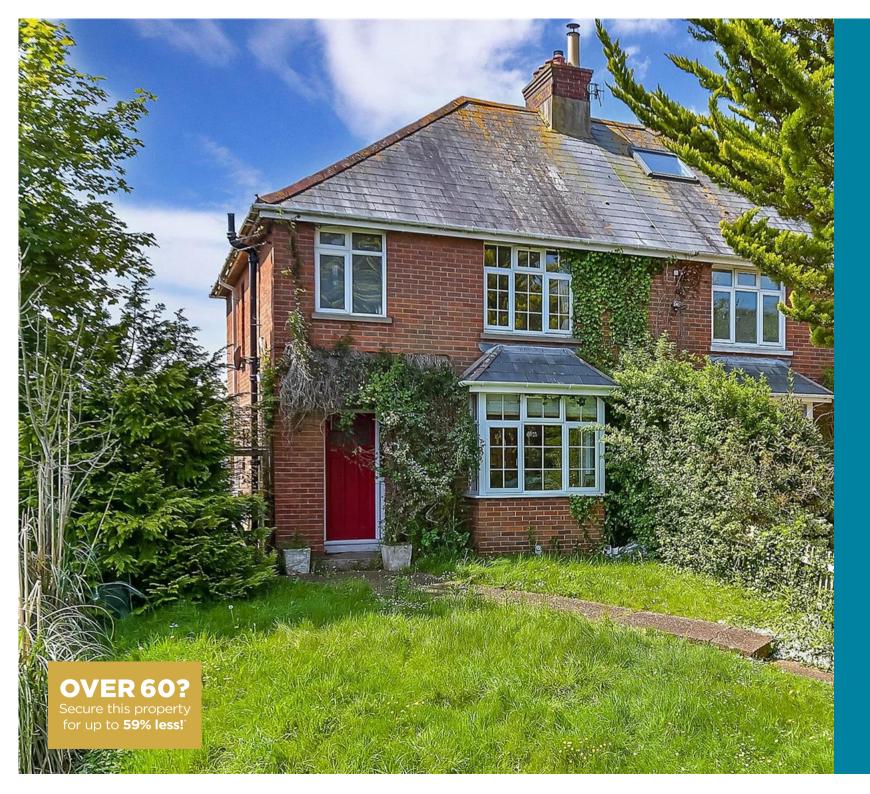

Price £285,000

Freehold

3x 📇 1x 🕂 1x 📇

Nodgham Lane, Newport, Isle of Wight, PO30

# **Main features**

- Lovely period semi detached house with castle views
- Nice sized front and rear gardens
- Open plan kitchen/ dining area
- Double glazed conservatory
- Quite location with a convenient parking space