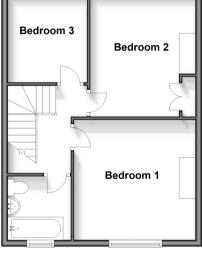

# First Floor Approx. 43.1 sq. metres (464.1 sq. feet)

### FIRST FLOOR

Landing

Bedroom 1 : 12'1 x 12'1 (3.69m x 3.69m) Bedroom 2 : 12'5 x 10'6 (3.79m x 3.20m) Bedroom 3: 9'1 x 7'9 (2.77m x 2.36m) OUTSIDE Front Garden Rear Garden Driveway