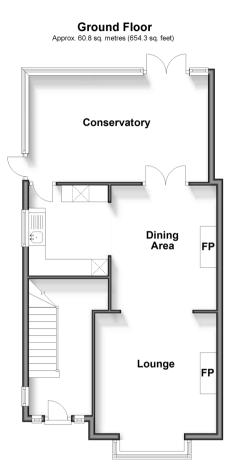

#### **GROUND FLOOR**

#### Entrance Hallway

Dining Area : 12'3 x 10'6 (3.74m x 3.20m) Kitchen: 9'0 x 7'8 (2.75m x 2.34m) Conservatory : 18'4 x 11'0 (5.59m x 3.36m) Lounge : 14'6 x 12'0 (4.42m x 3.66m)