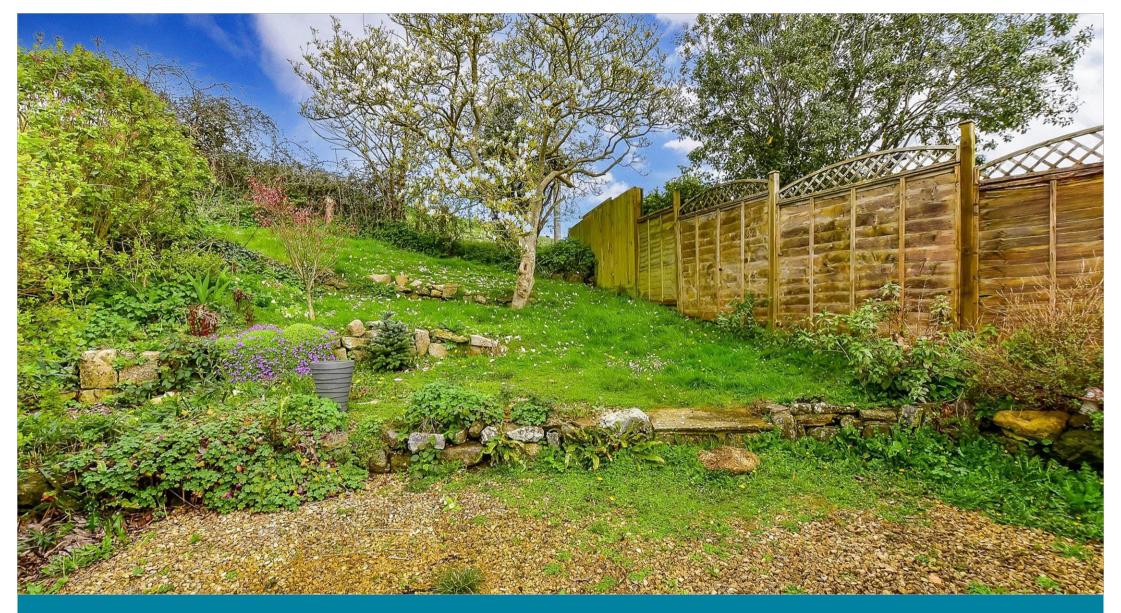

## **OUTSIDE**

Driveway
Front Garden
Rear Garden

- Recently updated and modernised semi-detached house
- Rural, village location
- Good sized front and rear gardens
- Off road parking
- A quiet village location with countryside walks, pop-up-pub and play park