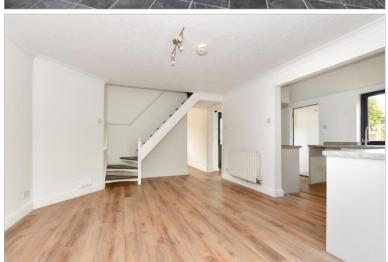

## **GROUND FLOOR**

**Entrance Hall** 

Lounge: 12'3 x 11'4 (3.74m x 3.46m) Dining Area: 14'7 x 12'3 (4.45m x 3.74m)

**Kitchen**: 11'4 x 6'6 (3.46m x 1.98m)

Rear Porch Conservatory

## FIRST FLOOR

Landing

Bedroom 1: 12'3 x 11'4 (3.74m x 3.46m) Bedroom 2: 11'7 x 9'9 (3.53m x 2.97m) Bedroom 3: 9'5 x 6'6 (2.87m x 1.98m)

Bathroom