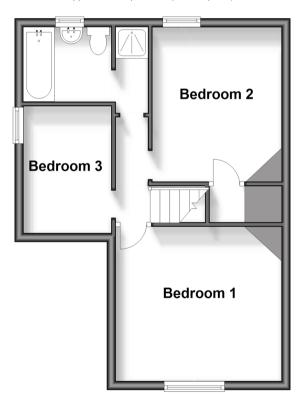

#### **Ground Floor**

Approx. 51.1 sq. metres (550.2 sq. feet)

First Floor

Approx. 39.2 sq. metres (421.5 sq. feet)

## FIRST FLOOR

Landing

Bedroom 1: 12'3 x 11'4 (3.74m x 3.46m) Bedroom 2: 11'7 x 9'9 (3.53m x 2.97m) Bedroom 3: 9'5 x 6'6 (2.87m x 1.98m)

Bathroom