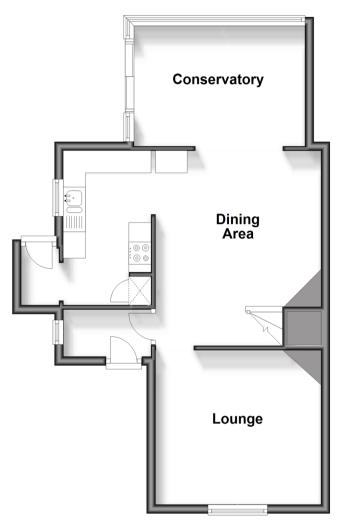

#### **Ground Floor**

Approx. 51.1 sq. metres (550.2 sq. feet)

First Floor

Approx. 39.2 sq. metres (421.5 sq. feet)

## **GROUND FLOOR**

**Entrance Hall** 

Lounge: 12'3 x 11'4 (3.74m x 3.46m) Dining Area: 14'7 x 12'3 (4.45m x 3.74m)

**Kitchen**: 11'4 x 6'6 (3.46m x 1.98m)

Rear Porch Conservatory