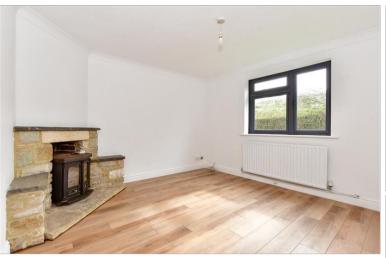

## **GROUND FLOOR**

**Entrance Hall** 

Lounge: 12'3 x 11'4 (3.74m x 3.46m) Dining Area: 14'7 x 12'3 (4.45m x 3.74m)

**Kitchen**: 11'4 x 6'6 (3.46m x 1.98m)

Rear Porch Conservatory