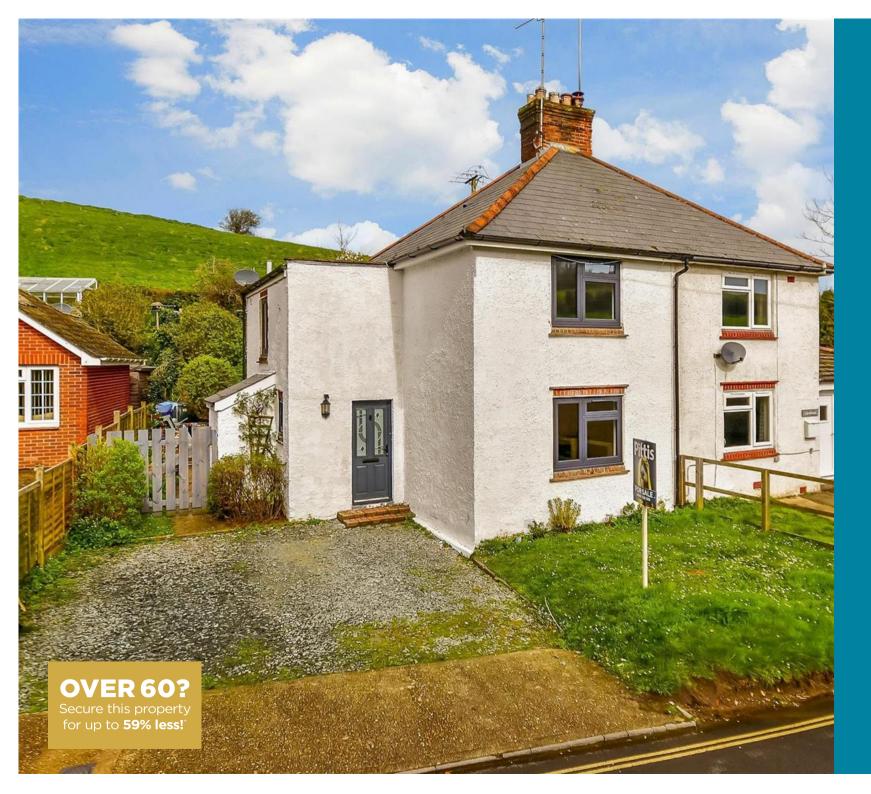

**Price £300,000** 

**Freehold** 

3x ∰ 1x 🚅 1x 🕮

Main Road, Chillerton, Isle of Wight, PO30

## **OUTSIDE**

Driveway
Front Garden
Rear Garden

- Recently updated and modernised semi-detached house
- Rural, village location
- Good sized front and rear gardens
- Off road parking
- A quiet village location with countryside walks, pop-up-pub and play park