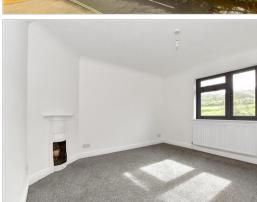

## FIRST FLOOR

Landing

Bedroom 1: 12'3 x 11'4 (3.74m x 3.46m) Bedroom 2: 11'7 x 9'9 (3.53m x 2.97m) Bedroom 3: 9'5 x 6'6 (2.87m x 1.98m)

Bathroom