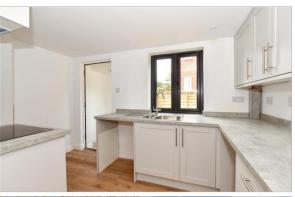

## **GROUND FLOOR**

**Entrance Hall** 

Lounge: 12'3 x 11'4 (3.74m x 3.46m) Dining Area: 14'7 x 12'3 (4.45m x 3.74m)

**Kitchen**: 11'4 x 6'6 (3.46m x 1.98m)

Rear Porch Conservatory