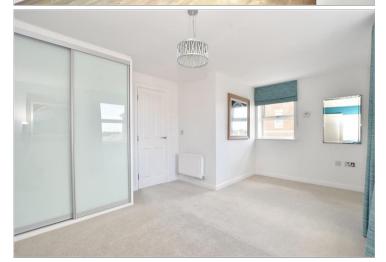

#### Landing

Bedroom 1: 15'6 x 10'8 (4.73m x 3.25m) Bedroom 2: 9'7 x 9'3 (2.92m x 2.82m) Bedroom 3: 9'7 x 6'3 (2.92m x 1.91m) Bathroom