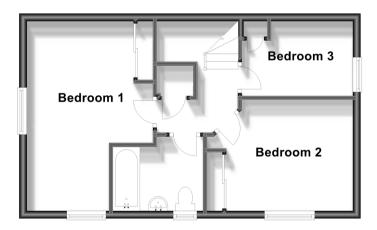

### FIRST FLOOR

#### Landing

Bedroom 1: 15'6 x 10'8 (4.73m x 3.25m) Bedroom 2: 9'7 x 9'3 (2.92m x 2.82m) Bedroom 3: 9'7 x 6'3 (2.92m x 1.91m) Bathroom