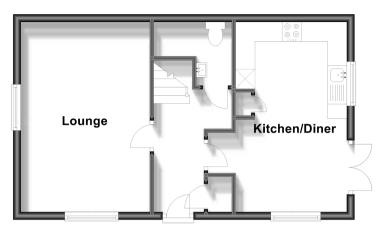

#### Hallway

Kitchen / Diner: 15'9 x 10'2 (4.80m x 3.10m) Lounge: 15'9 x 10'10 (4.80m x 3.30m) Cloakroom

### OUTSIDE

Front Garden Driveway Garage Rear Garden

Ground Floor Approx. 41.5 sq. metres (447.2 sq. feet)

First Floor Approx. 41.5 sq. metres (447.2 sq. feet)