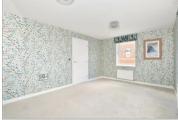

#### Landing

Bedroom 1: 15'6 x 10'8 (4.73m x 3.25m) Bedroom 2: 9'7 x 9'3 (2.92m x 2.82m) Bedroom 3: 9'7 x 6'3 (2.92m x 1.91m) Bathroom