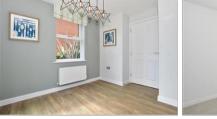

#### Landing

Bedroom 1: 15'6 x 10'8 (4.73m x 3.25m) Bedroom 2: 9'7 x 9'3 (2.92m x 2.82m) Bedroom 3: 9'7 x 6'3 (2.92m x 1.91m) Bathroom