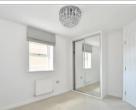

#### Landing

Bedroom 1: 15'6 x 10'8 (4.73m x 3.25m) Bedroom 2: 9'7 x 9'3 (2.92m x 2.82m) Bedroom 3: 9'7 x 6'3 (2.92m x 1.91m) Bathroom