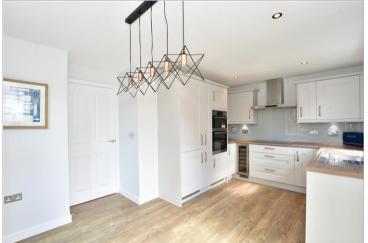

#### Hallway

Kitchen / Diner: 15'9 x 10'2 (4.80m x 3.10m) Lounge: 15'9 x 10'10 (4.80m x 3.30m) Cloakroom