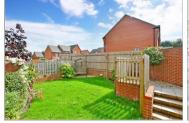

### OUTSIDE

Front Garden Driveway Garage Rear Garden

Ground Floor Approx. 41.5 sq. metres (447.2 sq. feet)

First Floor Approx. 41.5 sq. metres (447.2 sq. feet)