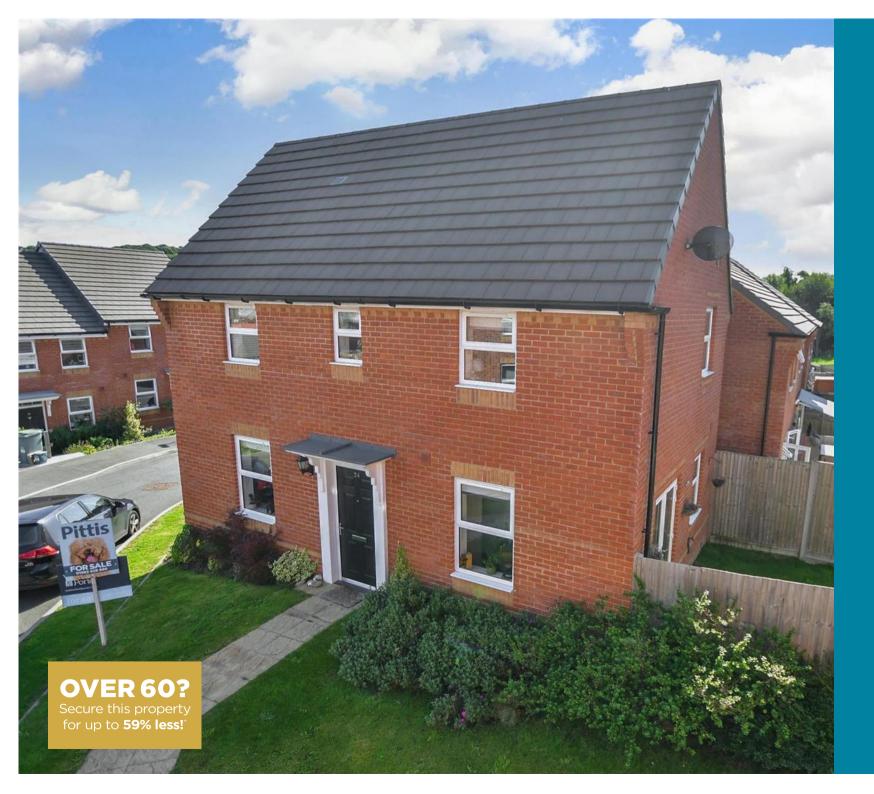

Price £290,000 Freehold

3x ∰ 1x 🚅 1x 🕮

Swan Street, Newport, Isle of Wight, PO30

## Main features

- Modern detached house in a popular residential location
- Kitchen/dining room ideal for entertaining
- Bright and airy living room
- Enclosed rear garden and driveway for 2 cars
- Highly efficient bio mass heating system

#### OUTSIDE

Front Garden
Driveway Parking
Rear Garden