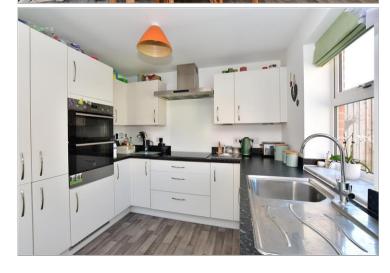

## Main features

- Modern detached house in a popular residential location
- Kitchen/dining room ideal for entertaining
- Bright and airy living room
- Enclosed rear garden and driveway for 2 cars
- Highly efficient bio mass heating system

#### **GROUND FLOOR**

Hallway

Cloakroom

Lounge: 15'9 x 10'11 (4.80m x 3.33m) Kitchen/Dining Room: 15'10 x 10'1

(4.83m x 3.08m)