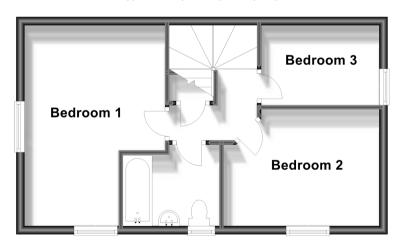

# **Accommodation**

#### FIRST FLOOR

Landing

Bedroom 1: 15'9 x 11'2 (4.80m x 3.41m) Bedroom 2: 12'4 x 9'4 (3.76m x 2.85m) Bedroom 3: 9'5 x 6'2 (2.87m x 1.88m)

Bathroom

### First Floor

Approx. 40.5 sq. metres (436.4 sq. feet)