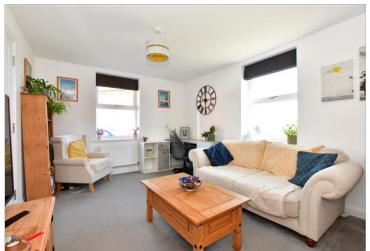

## Main features

- Modern detached house in a popular residential location
- Kitchen/dining room ideal for entertaining
- Bright and airy living room
- Enclosed rear garden and driveway for 2 cars
- Highly efficient bio mass heating system

#### **GROUND FLOOR**

Hallway

Cloakroom

Lounge: 15'9 x 10'11 (4.80m x 3.33m) Kitchen/Dining Room: 15'10 x 10'1

(4.83m x 3.08m)