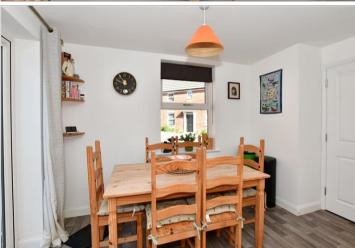

#### **GROUND FLOOR**

Hallway

Cloakroom

Lounge: 15'9 x 10'11 (4.80m x 3.33m) Kitchen/Dining Room: 15'10 x 10'1

(4.83m x 3.08m)