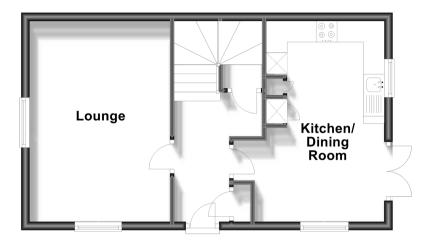

# **Accommodation**

#### **GROUND FLOOR**

Hallway

Cloakroom

Lounge: 15'9 x 10'11 (4.80m x 3.33m) Kitchen/Dining Room: 15'10 x 10'1

(4.83m x 3.08m)

### **Ground Floor**

Approx. 40.5 sq. metres (436.4 sq. feet)