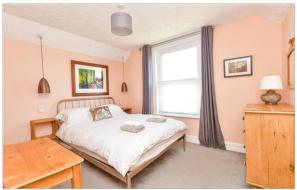

## FIRST FLOOR

Landing

Bedroom 1: 11'9 x 10'9 (3.58m x 3.28m) Rear Garden

Bedroom 2: 11'9 x 7'4 (3.58m x 2.24m) Bathroom: 8'4 x 5'6 (2.54m x 1.68m) Bedroom 3: 10'8 x 9'1 (3.25m x 2.77m)