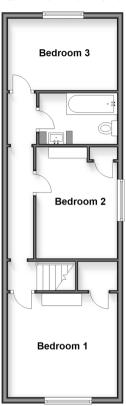

## FIRST FLOOR

Landing

Bedroom 1: 11'9 x 10'9 (3.58m x 3.28m) Rear Garden

Bedroom 2: 11'9 x 7'4 (3.58m x 2.24m) Bathroom: 8'4 x 5'6 (2.54m x 1.68m) Bedroom 3: 10'8 x 9'1 (3.25m x 2.77m)