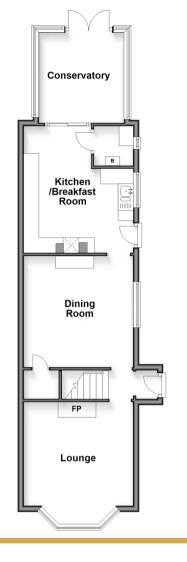

### **GROUND FLOOR**

**Entrance Hall** 

Lounge: 14'5 x 11'9 into bay (4.40m x

3.58m)

Dining Room: 12'0 x 10'8 (3.66m x

3.25m)

Kitchen / Breakfast Room: 13'6 x 11'10 (4.12m x 3.61m)

Conservatory: 9'1 x 7'9 (2.77m x

2.36m)

## **OUTSIDE**

Front Garden