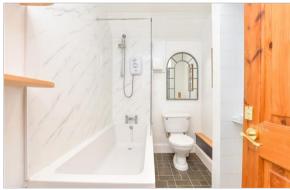

## FIRST FLOOR

Landing

Bedroom 1: 11'9 x 10'9 (3.58m x 3.28m) Rear Garden

Bedroom 2: 11'9 x 7'4 (3.58m x 2.24m) Bathroom: 8'4 x 5'6 (2.54m x 1.68m) Bedroom 3: 10'8 x 9'1 (3.25m x 2.77m)