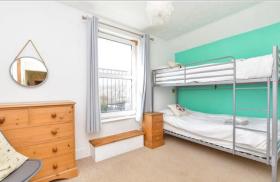

## FIRST FLOOR

Landing

Bedroom 1: 11'9 x 10'9 (3.58m x 3.28m) Rear Garden

Bedroom 2: 11'9 x 7'4 (3.58m x 2.24m) Bathroom: 8'4 x 5'6 (2.54m x 1.68m) Bedroom 3: 10'8 x 9'1 (3.25m x 2.77m)