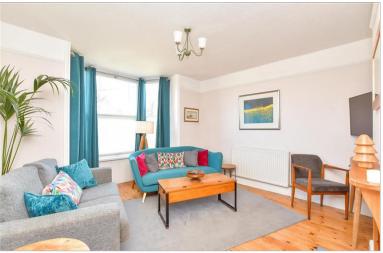

### **GROUND FLOOR**

**Entrance Hall** 

Lounge: 14'5 x 11'9 into bay (4.40m x

3.58m)

Dining Room: 12'0 x 10'8 (3.66m x

3.25m)

Kitchen / Breakfast Room: 13'6 x 11'10 (4.12m x 3.61m)

Conservatory: 9'1 x 7'9 (2.77m x