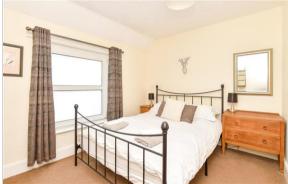

## FIRST FLOOR

Landing

Bedroom 1: 11'9 x 10'9 (3.58m x 3.28m) Rear Garden

Bedroom 2: 11'9 x 7'4 (3.58m x 2.24m) Bathroom: 8'4 x 5'6 (2.54m x 1.68m) Bedroom 3: 10'8 x 9'1 (3.25m x 2.77m)