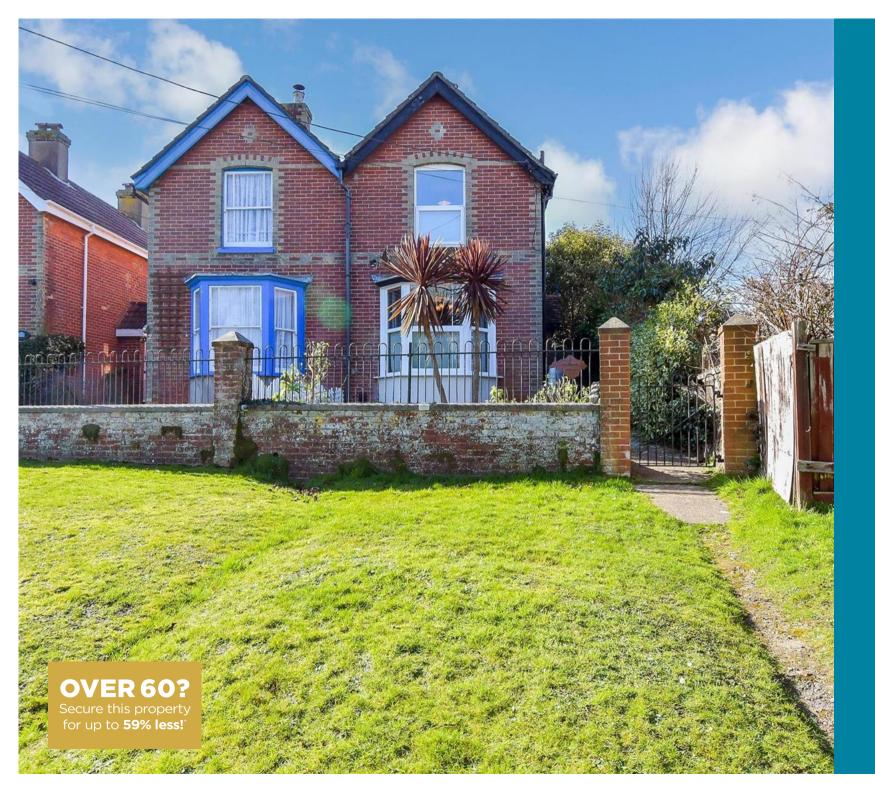

**Price** £335,000

**Freehold** 

3x ∰ 1x 🚅 2x 🕮

Willow Cottages,
Queens Road,
Freshwater, Isle of
Wight, PO40

First Floor Approx. 44.8 sq. metres (482.5 sq. feet)

## **Main features**

- Semi-detached home with bay window and tall ceiling features
- Large sunny rear garden and sun room
- Oodles of character and charm
- Walking distance to village and local amenities, close to bus routes
- Close to countryside walks in the area