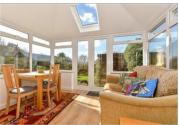

#### **GROUND FLOOR**

**Entrance Hall** 

Kitchen/ Dining Room: 13'1 x 12'6 (3.99m x 3.81m)

Utility Room: 8'4 x 5'1 (2.54m x 1.55m)
Wet Room: 5'5 x 4'2 (1.65m x 1.27m)
Lounge: 18'9 x 10'7 (5.72m x 3.23m)
Conservatory: 11'8 x 9'8 (3.56m x 2.95m)