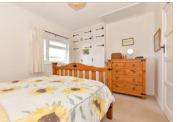

#### Landing

Bathroom: 6'5 x 5'5 (1.96m x 1.65m)

Separate Toilet:  $5'4 \times 2'7$  (1.63m  $\times$  0.79m)

Bedroom 1: 11'9 x 9'8 (3.58m x 2.95m)

Bedroom 2: 10'7 x 9'7 (3.23m x 2.92m)

Bedroom 3: 9'1 x 6'9 (2.77m x 2.06m)