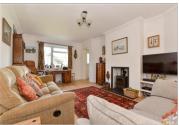

#### **GROUND FLOOR**

**Entrance Hall** 

Kitchen/ Dining Room: 13'1 x 12'6 (3.99m x 3.81m)

Utility Room: 8'4 x 5'1 (2.54m x 1.55m)
Wet Room: 5'5 x 4'2 (1.65m x 1.27m)
Lounge: 18'9 x 10'7 (5.72m x 3.23m)
Conservatory: 11'8 x 9'8 (3.56m x 2.95m)