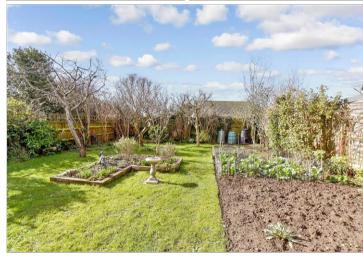

**Price £365,000** 

**Freehold** 

3x ∰ 2x 🚅 2x 🕮

Rowdown View, Upper Lane, Brighstone, Newport, Isle of Wight, PO30















### Main features

- Rural village semi-detached property with private gardens
- Large kitchen/diner, with glorious Conservatory at rear
- Off road Parking for 3 cars
- Fruit trees and raised vegetable beds
- Beautiful walks to village and surrounding areas

# **Accommodation**

#### **GROUND FLOOR**

**Entrance Hall** 

Kitchen/ Dining Room: 13'1 x 12'6 (3.99m x 3.81m)

Utility Room: 8'4 x 5'1 (2.54m x 1.55m)
Wet Room: 5'5 x 4'2 (1.65m x 1.27m)
Lounge: 18'9 x 10'7 (5.72m x 3.23m)
Conservatory: 11'8 x 9'8 (3.56m x 2.95m)

#### FIRST FLOOR

#### Landing

Bathroom: 6'5 x 5'5 (1.96m x 1.65m)

Separate Toilet:  $5'4 \times 2'7$  (1.63m  $\times$  0.79m)

Bedroom 1: 11'9 x 9'8 (3.58m x 2.95m)

Bedroom 2: 10'7 x 9'7 (3.23m x 2.92m)

Bedroom 3: 9'1 x 6'9 (2.77m x 2.06m)

### **OUTSIDE**

Driv