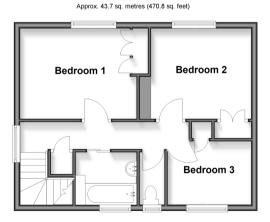

#### FIRST FLOOR

#### Landing

Bathroom: 6'5 x 5'5 (1.96m x 1.65m)

Separate Toilet:  $5'4 \times 2'7$  (1.63m  $\times$  0.79m)

Bedroom 1: 11'9 x 9'8 (3.58m x 2.95m)

Bedroom 2: 10'7 x 9'7 (3.23m x 2.92m)

Bedroom 3: 9'1 x 6'9 (2.77m x 2.06m)

### First Floor