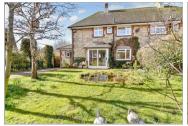

**Price £365,000** 

**Freehold** 

3x ∰ 2x 🚅 2x 🕮

Rowdown View, Upper Lane, Brighstone, Newport, Isle of Wight, PO30















### Main features

- Rural village semi-detached property with private gardens
- Large kitchen/diner, with glorious Conservatory at rear
- Off road Parking for 3 cars
- Fruit trees and raised vegetable beds
- Beautiful walks to village and surrounding areas

# **Accommodation**

#### **GROUND FLOOR**

**Entrance Hall** 

Kitchen/ Dining Room: 13'1 x 12'6 (3.99m x 3.81m)

Utility Room: 8'4 x 5'1 (2.54m x 1.55m)
Wet Room: 5'5 x 4'2 (1.65m x 1.27m)
Lounge: 18'9 x 10'7 (5.72m x 3.23m)
Conservatory: 11'8 x 9'8 (3.56m x 2.95m)

#### FIRST FLOOR

#### Landing

Bathroom: 6'5 x 5'5 (1.96m x 1.65m)

Separate Toilet:  $5'4 \times 2'7$  (1.63m  $\times$  0.79m)

Bedroom 1: 11'9 x 9'8 (3.58m x 2.95m)

Bedroom 2: 10'7 x 9'7 (3.23m x 2.92m)

Bedroom 3: 9'1 x 6'9 (2.77m x 2.06m)

### **OUTSIDE