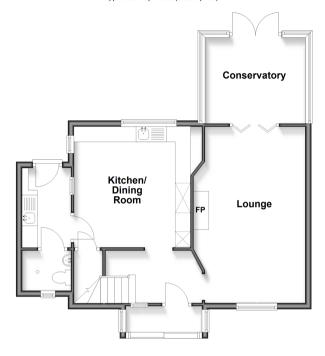

# **Accommodation**

#### **GROUND FLOOR**

**Entrance Hall** 

Kitchen/ Dining Room: 13'1 x 12'6 (3.99m x 3.81m)

Utility Room: 8'4 x 5'1 (2.54m x 1.55m)
Wet Room: 5'5 x 4'2 (1.65m x 1.27m)
Lounge: 18'9 x 10'7 (5.72m x 3.23m)
Conservatory: 11'8 x 9'8 (3.56m x 2.95m)

### **Ground Floor**

Approx. 62.5 sq. metres (672.6 sq. feet)