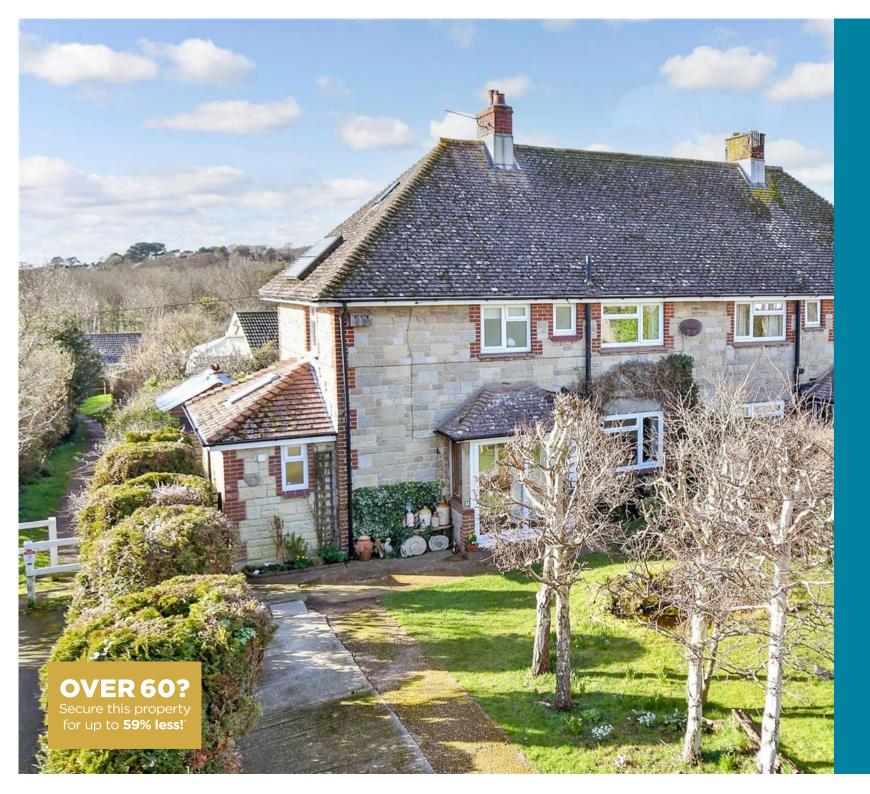

**Price £365,000** 

**Freehold** 

3x ∰ 2x 🚅 2x 🕮

Rowdown View, Upper Lane, Brighstone, Newport, Isle of Wight, PO30

### Main features

- Rural village semi-detached property with private gardens
- Large kitchen/diner, with glorious Conservatory at rear
- Off road Parking for 3 cars
- Fruit trees and raised vegetable beds
- Beautiful walks to village and surrounding areas

### **OUTSIDE**

Driveway Front Garden Rear Garden Wooden Workshop Out building