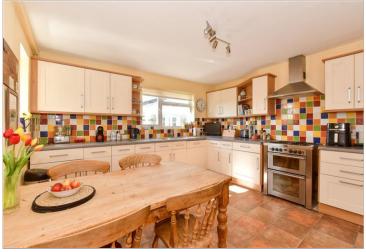

#### **GROUND FLOOR**

**Entrance Hall** 

Kitchen/ Dining Room: 13'1 x 12'6 (3.99m x 3.81m)

Utility Room: 8'4 x 5'1 (2.54m x 1.55m)
Wet Room: 5'5 x 4'2 (1.65m x 1.27m)
Lounge: 18'9 x 10'7 (5.72m x 3.23m)
Conservatory: 11'8 x 9'8 (3.56m x 2.95m)