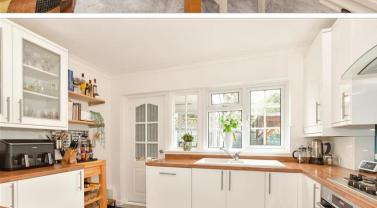

reehold** 

3x ∰ 1x 🚅 2x 🕮

St. Michael's Close, Shalfleet, Newport, Isle of Wight, PO30



**Ground Floor** 

Approx. 54.8 sq. metres (590.0 sq. feet)



First Floor Approx. 50.1 sq. metres (539.5 sq. feet)



## **Accommodation**

### **GROUND FLOOR**

**Entrance Hall** 

Lounge:  $15'9 \times 10'9 \text{ (4.80m} \times 3.28\text{m)}$ Cloakroom:  $7'1 \times 2'7 \text{ (2.16m} \times 0.79\text{m)}$ 

Dining Room:  $12'5 \times 8'8 (3.79m \times 12'5)$ 

2.64m)

Kitchen: 11'3 x 9'3 (3.43m x 2.82m)

**Utility Area** 

## FIRST FLOOR

Landing

Bedroom 1: 11'11 x 11'4 (3.63m x

3.46m)

Shower Room

Bedroom 2: 12'8 x 8'8 (3.86m x 2.64m)

Bedroom 3: 11'4 x 9'0 (3.46m x 2.75m)

## **OUTSIDE**

Garage en bloc

Front Garden

Rear Garden

Side Garden

Hot Tub

Summer House

Garden Shed













# **Main features**

- Semi-detached home in a peaceful, countryside setting
- Mature garden perfect for sun seekers and gardeners
- Generous sized property with cosy modern log burner
- Garage en bloc and short walk to village
- Tastefully decorated and modernised in light, airy way



### **Nearest Schools**

St. Saviour's Catholic Primary School Freshwater and Yarmouth C of E Primary School Christ the King College, Newport Carisbrooke College, Newport Isle of Wight College, Newport



### **Transport Information**

There is a local bus service to all parts of the Island including the ferry terminus at Yarmouth.



#### **Address**

St. Michael's Close, Shalfleet, Newport, Isle of Wight, PO30



#### **Directions**

For directions to this property please contact us.





Call Freshwate