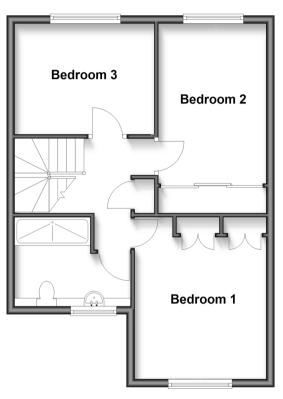

**Price £360,000** 

**Freehold** 

3x ∰ 1x 🚅 2x 🕮

St. Michael's Close, Shalfleet, Newport, Isle of Wight, PO30

**Ground Floor** 

Approx. 54.8 sq. metres (590.0 sq. feet)

First Floor Approx. 50.1 sq. metres (539.5 sq. feet)

## FIRST FLOOR

Landing

Bedroom 1: 11'11 x 11'4 (3.63m x

3.46m)

Shower Room

Bedroom 2: 12'8 x 8'8 (3.86m x 2.64m)

Bedroom 3: 11'4 x 9'0 (3.46m x 2.75m)