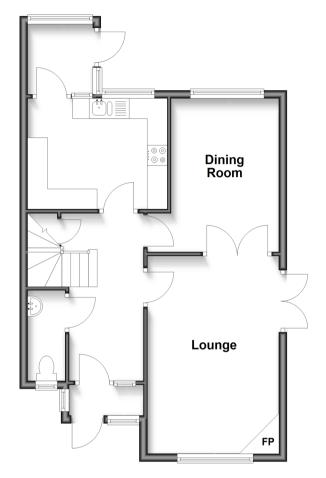

**Price £360,000** 

**Freehold** 

3x ∰ 1x 🚅 2x 🕮

St. Michael's Close, Shalfleet, Newport, Isle of Wight, PO30

**Ground Floor** 

Approx. 54.8 sq. metres (590.0 sq. feet)

First Floor Approx. 50.1 sq. metres (539.5 sq. feet)

### **GROUND FLOOR**

**Entrance Hall** 

Lounge:  $15'9 \times 10'9 \text{ (4.80m} \times 3.28\text{m)}$ Cloakroom:  $7'1 \times 2'7 \text{ (2.16m} \times 0.79\text{m)}$ 

Dining Room:  $12'5 \times 8'8 (3.79m \times 12'5)$ 

2.64m)

Kitchen: 11'3 x 9'3 (3.43m x 2.82m)

**Utility Area** 