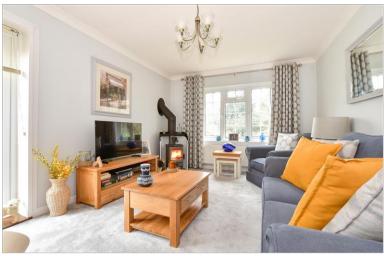

### **GROUND FLOOR**

**Entrance Hall** 

Lounge:  $15'9 \times 10'9 \text{ (4.80m} \times 3.28\text{m)}$ Cloakroom:  $7'1 \times 2'7 \text{ (2.16m} \times 0.79\text{m)}$ 

Dining Room:  $12'5 \times 8'8 (3.79m \times 12'5)$ 

# **Main features**

- Semi-detached home in a peaceful, countryside setting
- Mature garden perfect for sun seekers and gardeners
- Generous sized property with cosy modern log burner
- Garage en bloc and short walk to village
- Tastefully decorated and modernised in light, airy way