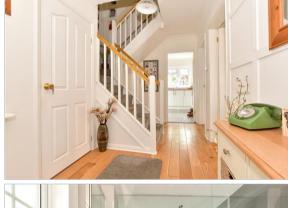

### **GROUND FLOOR**

**Entrance Hall** 

Lounge:  $15'9 \times 10'9 \text{ (4.80m} \times 3.28\text{m)}$ Cloakroom:  $7'1 \times 2'7 \text{ (2.16m} \times 0.79\text{m)}$ 

Dining Room:  $12'5 \times 8'8 (3.79m \times 12'5)$ 