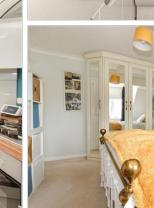

## FIRST FLOOR

Landing

Bedroom 1: 11'11 x 11'4 (3.63m x

3.46m)

Shower Room

Bedroom 2: 12'8 x 8'8 (3.86m x 2.64m)

Bedroom 3: 11'4 x 9'0 (3.46m x 2.75m)