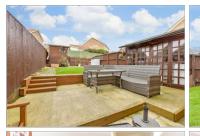

## **Main features**

- Large semi detached family home with two bathrooms
- Charming and functional rear garden offering a great entertaining space
- Tucked away in a quiet cul-de-sac location
- Close to village and local bus stops
- Large kitchen/diner ideal for entertaining

#### OUTSIDE

Rear Garden Parking

First Floor Approx. 48.6 sq. metres (523.0 sq. feet)