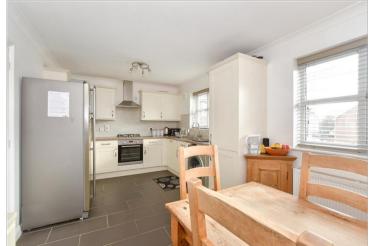

#### **GROUND FLOOR**

Entrance Hall

Bathroom

Lounge: 17'3 x 13'0 (5.26m x 3.97m) Kitchen / Dining Room: 17'2 x 9'11 (5.24m x 3.02m)