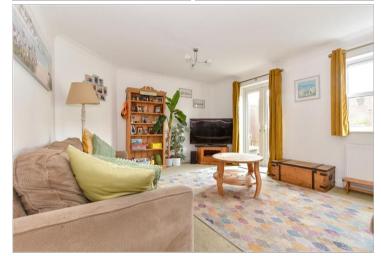

#### **GROUND FLOOR**

Entrance Hall

Bathroom

Lounge: 17'3 x 13'0 (5.26m x 3.97m) Kitchen / Dining Room: 17'2 x 9'11 (5.24m x 3.02m)