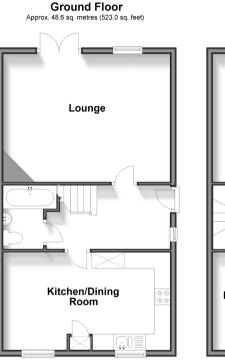

#### **GROUND FLOOR**

Entrance Hall

Bathroom

Lounge: 17'3 x 13'0 (5.26m x 3.97m) Kitchen / Dining Room: 17'2 x 9'11 (5.24m x 3.02m)

#### OUTSIDE

Rear Garden Parking

First Floor Approx. 48.6 sq. metres (523.0 sq. feet)