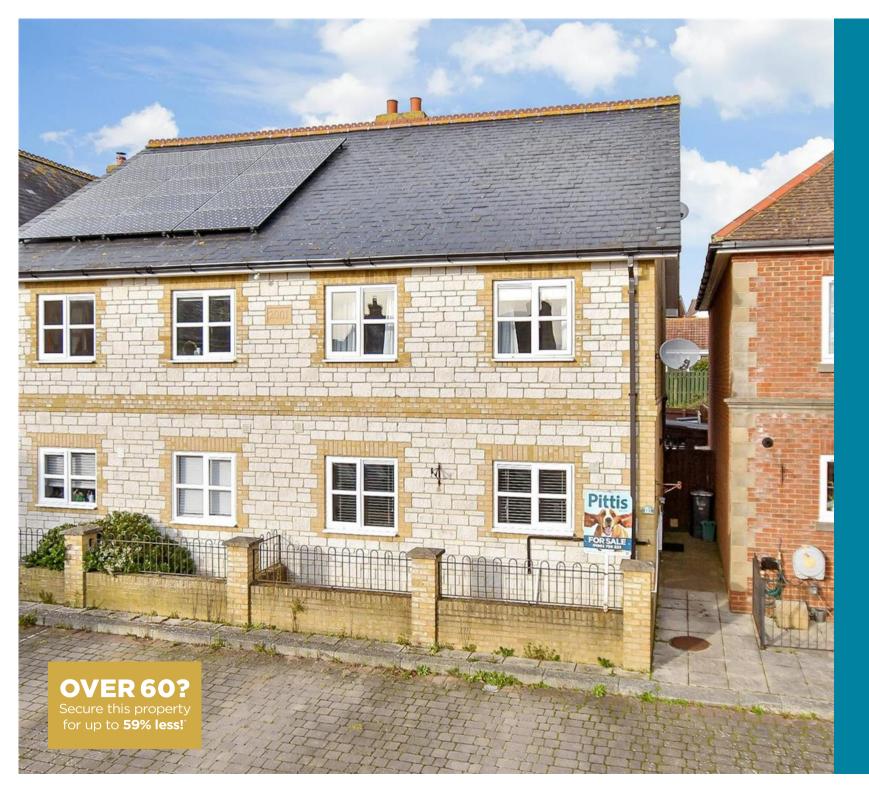

# Price £325,000

## 4x 🕮 2x 🕂 1x 📇

Dall Square, Freshwater, Isle of Wight, PO40

## **Main features**

- Large semi detached family home with two bathrooms
- Charming and functional rear garden offering a great entertaining space
- Tucked away in a quiet cul-de-sac location
- Close to village and local bus stops
- Large kitchen/diner ideal for entertaining