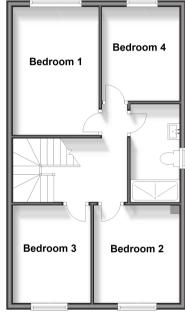

#### Landing

 $\begin{array}{l} \textbf{Bedroom 1}: 13'1 \times 8'11 \; (3.99m \times 2.72m) \\ \textbf{Bedroom 2}: 10'0 \times 8'9 \; (3.05m \times 2.67m) \\ \textbf{Bedroom 3}: 10'0 \times 8'1 \; (3.05m \times 2.47m) \\ \textbf{Bedroom 4}: 9'8 \times 7'11 \; (2.95m \times 2.41m) \\ \textbf{Shower Room} \end{array}$ 