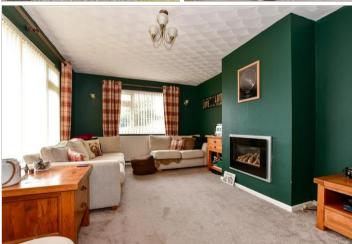

#### **GROUND FLOOR**

Entrance Hall Lounge: 17'8 x 11'7 (5.39m x 3.53m) Bedroom 1: 13'0 x 9'10 (3.97m x 3.00m) Bedroom 2: 11'9 x 9'10 (3.58m x 3.00m) Bathroom Kitchen: 14'4 x 9'0 (4.37m x 2.75m) Back Porch