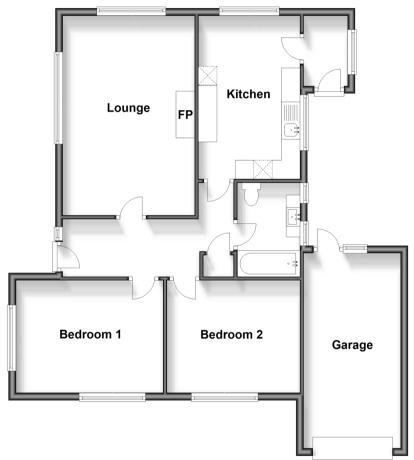

# Accommodation

#### **GROUND FLOOR**

Entrance Hall Lounge: 17'8 x 11'7 (5.39m x 3.53m) Bedroom 1: 13'0 x 9'10 (3.97m x 3.00m) Bedroom 2: 11'9 x 9'10 (3.58m x 3.00m) Bathroom Kitchen: 14'4 x 9'0 (4.37m x 2.75m) Back Porch

### OUTSIDE

Front Garden Off Road Parking Garage Rear Garden