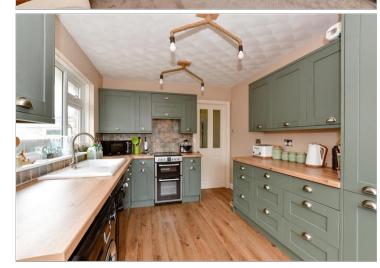

#### **GROUND FLOOR**

Entrance Hall Lounge: 17'8 x 11'7 (5.39m x 3.53m) Bedroom 1: 13'0 x 9'10 (3.97m x 3.00m) Bedroom 2: 11'9 x 9'10 (3.58m x 3.00m) Bathroom Kitchen: 14'4 x 9'0 (4.37m x 2.75m) Back Porch