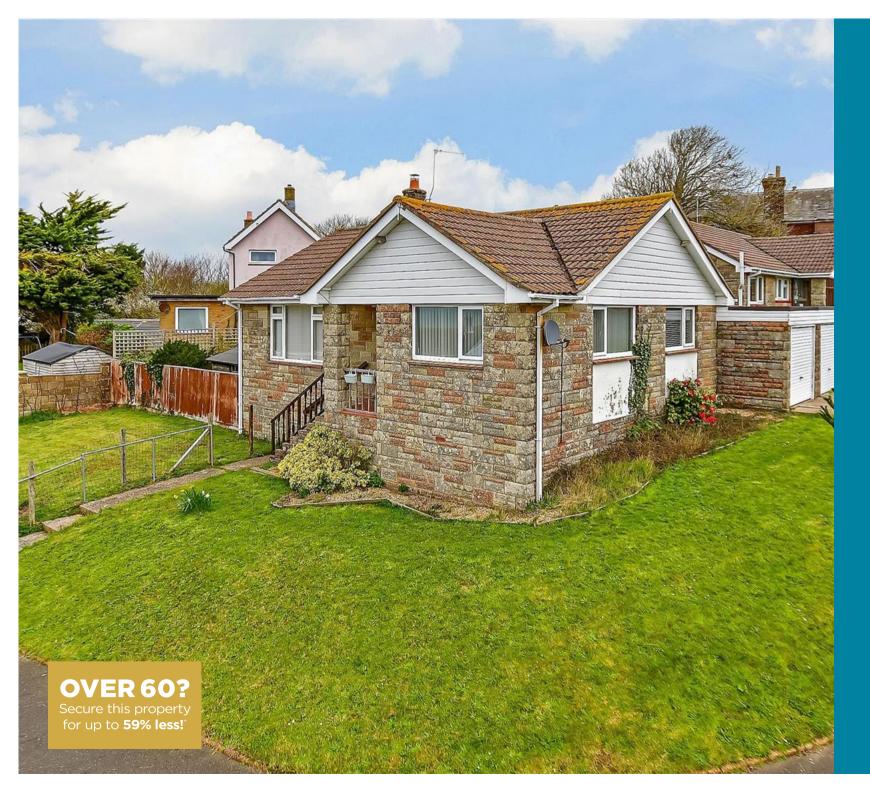

Price £309,000

Freehold

2x 📇 1x 🕂 1x 📇

Solent Hill, Freshwater, Isle of Wight, PO40

# **Main features**

- Detached bungalow with sea views
- Beautifully upgraded kitchen/breakfast room
- Easy to maintain garden with garage to side
- Immaculately presented throughout
- Located within easy reach of local shops and mainland ferry link

### OUTSIDE

Front Garden Off Road Parking Garage Rear Garden