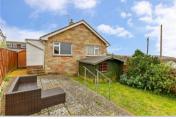

Price £309,000

Freehold

2x 📇 1x 🕂 1x 📇

Solent Hill, Freshwater, Isle of Wight, PO40















# **Main features**

- Detached bungalow with sea views
- Beautifully upgraded kitchen/breakfast room
- Easy to maintain garden with garage to side
- Immaculately presented throughout
- Located within easy reach of local shops and mainland ferry link

# Accommodation

#### **GROUND FLOOR**

Entrance Hall Lounge: 17'8 x 11'7 (5.39m x 3.53m) Bedroom 1: 13'0 x 9'10 (3.97m x 3.00m) Bedroom 2: 11'9 x 9'10 (3.58m x 3.00m) Bathroom Kitchen: 14'4 x 9'0 (4.37m x 2.75m) Back Porch

### OUTSIDE

Front Garden Off Road Parking Garage Rear Garden





### Call Freshwater - 01983 756222 pittis.co.uk

- Legal advice should be taken to verify fixtures/fittings, planning, alterations and/or lease details
- Appliances & services are untested, dimensions are approximate and floor plans are not to scal