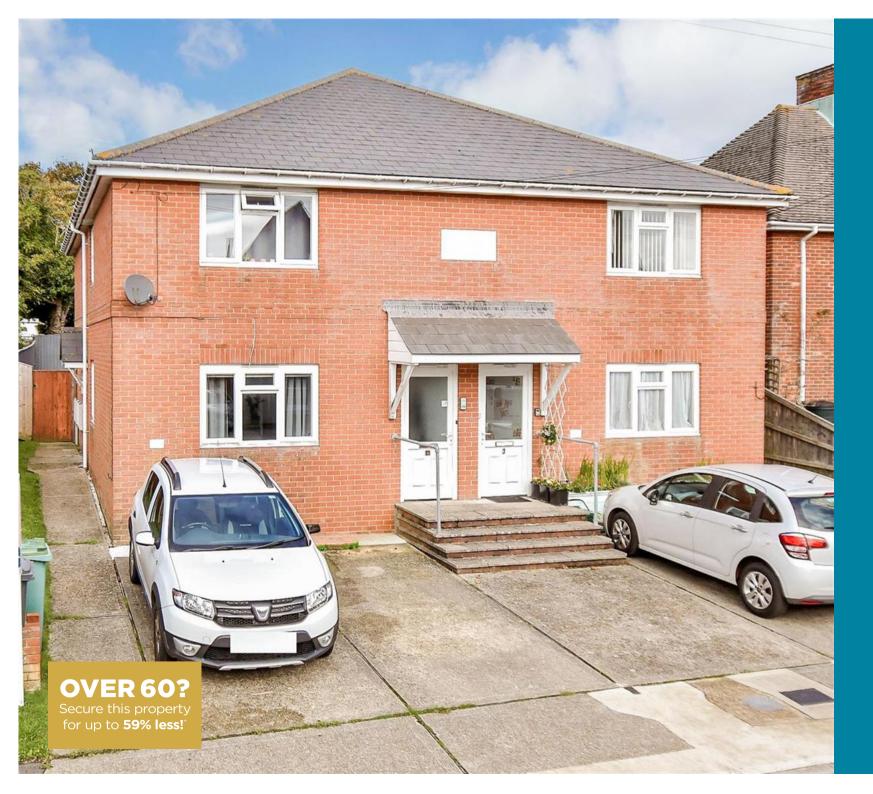

Price £180,000

Leasehold

2x 🕮 1x 🚅 1x 🕮

Silcombe Court, Colwell Lane, Freshwater, Isle of Wight, PO40

### Main features

- Ground floor apartment with private garden and off road parking
- Conservatory to the rear great play area or dining room
- Walking distance to Colwell Bay and Freshwater village
- Light and airy throughout
- Ideal first time purchase or investment property

# **OUTSIDE**

Allocated Parking Large Rear Garden