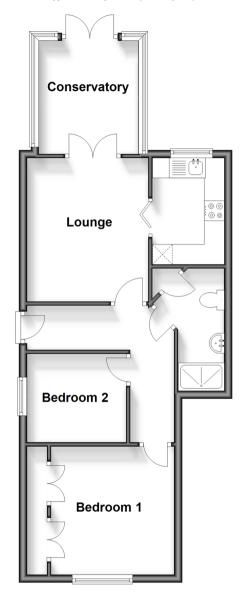

## **Accommodation**

### **GROUND FLOOR**

Hallway

Lounge: 11'4 x 10'6 (3.46m x

3.20m)

Kitchen: 8'10 x 5'10 (2.69m x

1.78m)

Conservatory: 8'2 x 7'7 (2.49m x

2.31m)

Bedroom 1: 10'6 x 10'2 (3.20m x

3.10m)

Bedroom 2: 8'6 x 8'5 (2.59m x

2.57m)

#### **Ground Floor**

Approx. 53.2 sq. metres (573.1 sq. feet)