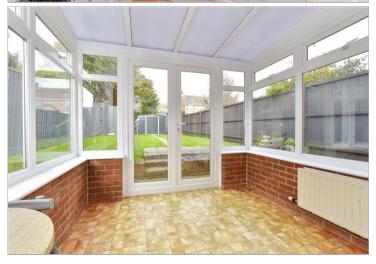

### **GROUND FLOOR**

Hallway

Lounge: 11'4 x 10'6 (3.46m x

3.20m)

Kitchen: 8'10 x 5'10 (2.69m x

1.78m)

Conservatory: 8'2 x 7'7 (2.49m x

2.31m)

# **OUTSIDE**

Allocated Parking Large Rear Garden