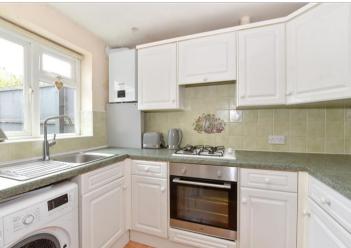

### **GROUND FLOOR**

Hallway

Lounge: 11'4 x 10'6 (3.46m x

3.20m)

Kitchen: 8'10 x 5'10 (2.69m x

1.78m)

Conservatory: 8'2 x 7'7 (2.49m x

2.31m)