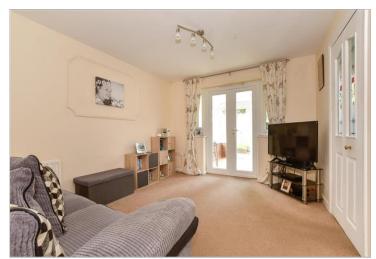

### **GROUND FLOOR**

Hallway

Lounge: 11'4 x 10'6 (3.46m x

3.20m)

Kitchen: 8'10 x 5'10 (2.69m x

1.78m)

Conservatory: 8'2 x 7'7 (2.49m x

2.31m)