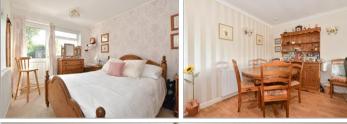

## **GROUND FLOOR**

Hallway Lounge/Dining Room: 22'0 x 12'4 (6.71m x 3.76m) Kitchen: 8'7 x 4'10 (2.62m x 1.47m) Shower Room Bedroom 1: 11'10 x 8'10 (3.61m x 2.69m) Bedroom 2: 8'4 x 7'6 (2.54m x 2.29m)