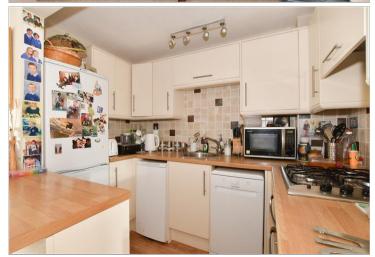

## **GROUND FLOOR**

Hallway Lounge/Dining Room: 22'0 x 12'4 (6.71m x 3.76m) Kitchen: 8'7 x 4'10 (2.62m x 1.47m) Shower Room Bedroom 1: 11'10 x 8'10 (3.61m x 2.69m) Bedroom 2: 8'4 x 7'6 (2.54m x 2.29m)