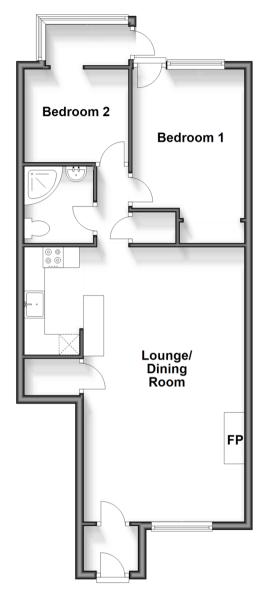

## **GROUND FLOOR**

Hallway Lounge/Dining Room: 22'0 x 12'4 (6.71m x 3.76m) Kitchen: 8'7 x 4'10 (2.62m x 1.47m) Shower Room Bedroom 1: 11'10 x 8'10 (3.61m x 2.69m) Bedroom 2: 8'4 x 7'6 (2.54m x 2.29m)

### OUTSIDE

Allocated Parking Rear Garden

Ground Floor

Approx. 59.1 sq. metres (636.1 sq. feet)