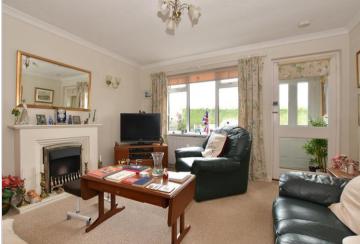

# **Main features**

- Ground floor apartment with open plan living
- Spacious accommodation and plenty of storage
- Garden to the rear of the property perfect for soaking up the sun
- In walking distance to Freshwater village and Colwell Bay
- Off road parking

## **GROUND FLOOR**

Hallway Lounge/Dining Room: 22'0 x 12'4 (6.71m x 3.76m) Kitchen: 8'7 x 4'10 (2.62m x 1.47m) Shower Room Bedroom 1: 11'10 x 8'10 (3.61m x 2.69m) Bedroom 2: 8'4 x 7'6 (2.54m x 2.29m)