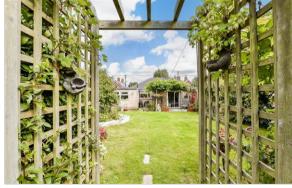

### **OUTSIDE**

Garden Shed: 10'0 x 10'0 (3.05m x 3.05m)

Workshop Driveway Front Garden Rear Garden

## **Main features**

- Detached bungalow with versatile layout
- Walking distance to local pub and walks along causeway
- Charming garden full of colour, workshop and shed
- **■** EV Charging point
- Close to ferry links and village