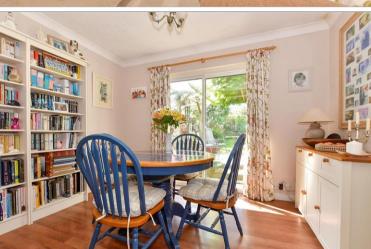

## **GROUND FLOOR**

**Entrance Hallway** 

Bedroom 1:  $15'8 \times 10'5 \text{ (4.78m} \times 3.18m)$ Bedroom 2:  $10'3 \times 9'8 \text{ (3.13m} \times 2.95m)$ Lounge :  $13'9 \times 11'8 \text{ (4.19m} \times 3.56m)$ Dining Area:  $12'0 \times 8'3 \text{ (3.66m} \times 2.52m)$ Bathroom:  $6'5 \times 5'5 \text{ (1.96m} \times 1.65m)$ Kitchen:  $10'0 \times 9'9 \text{ (3.05m} \times 2.97m)$ Utility Room:  $15'8 \times 9'4 \text{ (4.78m} \times 2.85m)$ Bedroom 3:  $12'8 \times 7'9 \text{ (3.86m} \times 2.36m)$ En-suite Shower Room:  $8'6 \times 4'5 \text{ (2.59m} \times 1.85m)$ 