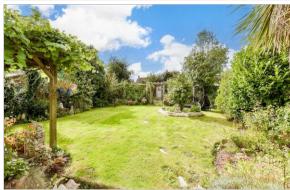

### **OUTSIDE**

Garden Shed: 10'0 x 10'0 (3.05m x 3.05m)

Workshop Driveway Front Garden Rear Garden

## **Main features**

- Detached bungalow with versatile layout
- Walking distance to local pub and walks along causeway
- Charming garden full of colour, workshop and shed
- **■** EV Charging point
- Close to ferry links and village