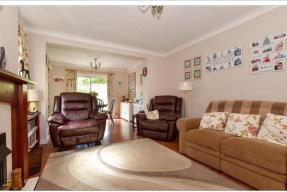

## **GROUND FLOOR**

**Entrance Hallway** 

Bedroom 1:  $15'8 \times 10'5 \text{ (4.78m} \times 3.18m)$ Bedroom 2:  $10'3 \times 9'8 \text{ (3.13m} \times 2.95m)$ Lounge :  $13'9 \times 11'8 \text{ (4.19m} \times 3.56m)$ Dining Area:  $12'0 \times 8'3 \text{ (3.66m} \times 2.52m)$ Bathroom:  $6'5 \times 5'5 \text{ (1.96m} \times 1.65m)$ Kitchen:  $10'0 \times 9'9 \text{ (3.05m} \times 2.97m)$ Utility Room:  $15'8 \times 9'4 \text{ (4.78m} \times 2.85m)$ Bedroom 3:  $12'8 \times 7'9 \text{ (3.86m} \times 2.36m)$ En-suite Shower Room:  $8'6 \times 4'5 \text{ (2.59m} \times 1.85m)$ 