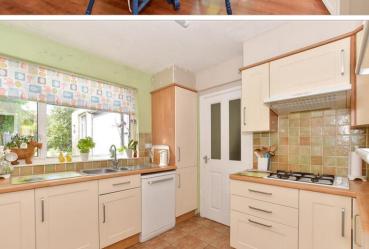

## **GROUND FLOOR**

**Entrance Hallway** 

Bedroom 1:  $15'8 \times 10'5 \text{ (4.78m} \times 3.18m)$ Bedroom 2:  $10'3 \times 9'8 \text{ (3.13m} \times 2.95m)$ Lounge :  $13'9 \times 11'8 \text{ (4.19m} \times 3.56m)$ Dining Area:  $12'0 \times 8'3 \text{ (3.66m} \times 2.52m)$ Bathroom:  $6'5 \times 5'5 \text{ (1.96m} \times 1.65m)$ Kitchen:  $10'0 \times 9'9 \text{ (3.05m} \times 2.97m)$ Utility Room:  $15'8 \times 9'4 \text{ (4.78m} \times 2.85m)$ Bedroom 3:  $12'8 \times 7'9 \text{ (3.86m} \times 2.36m)$ En-suite Shower Room:  $8'6 \times 4'5 \text{ (2.59m} \times 1.85m)$ 