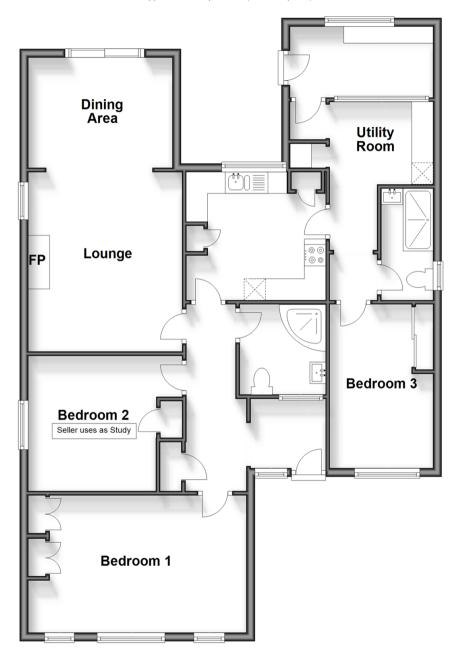

### **Ground Floor**

Approx. 105.3 sq. metres (1133.7 sq. feet)

## **GROUND FLOOR**

**Entrance Hallway** 

Bedroom 1:  $15'8 \times 10'5 \text{ (4.78m} \times 3.18m)$ Bedroom 2:  $10'3 \times 9'8 \text{ (3.13m} \times 2.95m)$ Lounge :  $13'9 \times 11'8 \text{ (4.19m} \times 3.56m)$ Dining Area:  $12'0 \times 8'3 \text{ (3.66m} \times 2.52m)$ Bathroom:  $6'5 \times 5'5 \text{ (1.96m} \times 1.65m)$ Kitchen:  $10'0 \times 9'9 \text{ (3.05m} \times 2.97m)$ Utility Room:  $15'8 \times 9'4 \text{ (4.78m} \times 2.85m)$ Bedroom 3:  $12'8 \times 7'9 \text{ (3.86m} \times 2.36m)$ En-suite Shower Room:  $8'6 \times 4'5 \text{ (2.59m} \times 1.85m)$ 

1.35m)

Storage Area: 10'6 x 5'3 (3.20m x 1.60m)

### **OUTSIDE**

Garden Shed: 10'0 x 10'0 (3.05m x 3.05m)

Workshop Driveway Front Garden Rear Garden