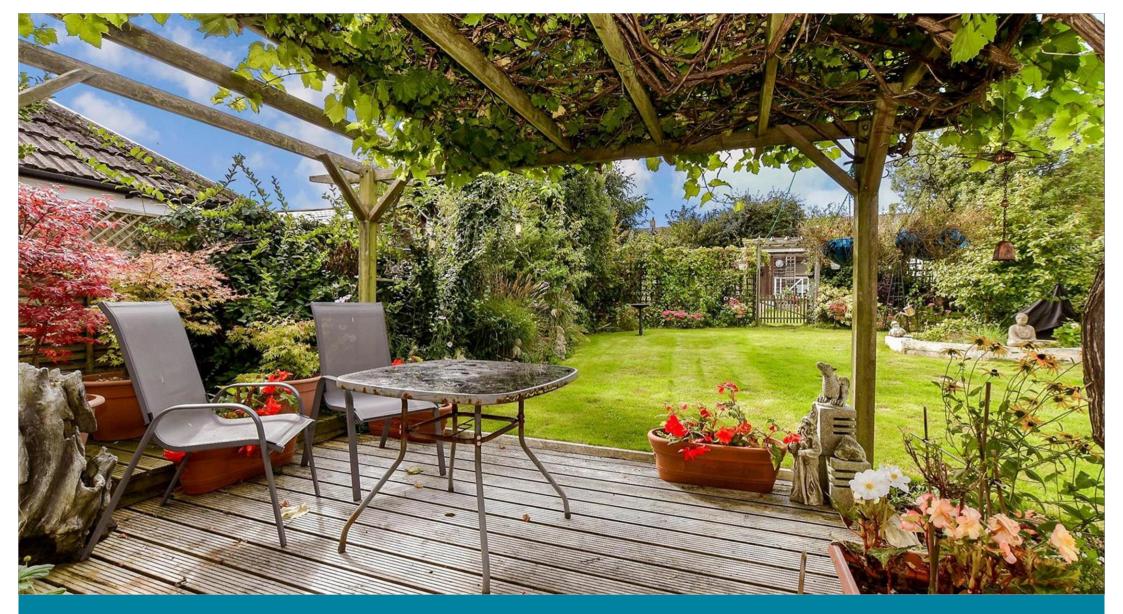

### **OUTSIDE**

Garden Shed: 10'0 x 10'0 (3.05m x 3.05m)

Workshop Driveway Front Garden Rear Garden

## **Main features**

- Detached bungalow with versatile layout
- Walking distance to local pub and walks along causeway
- Charming garden full of colour, workshop and shed
- **■** EV Charging point
- Close to ferry links and village