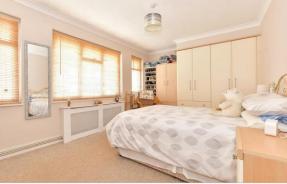

## **GROUND FLOOR**

**Entrance Hallway** 

Bedroom 1:  $15'8 \times 10'5 \text{ (4.78m} \times 3.18m)$ Bedroom 2:  $10'3 \times 9'8 \text{ (3.13m} \times 2.95m)$ Lounge :  $13'9 \times 11'8 \text{ (4.19m} \times 3.56m)$ Dining Area:  $12'0 \times 8'3 \text{ (3.66m} \times 2.52m)$ Bathroom:  $6'5 \times 5'5 \text{ (1.96m} \times 1.65m)$ Kitchen:  $10'0 \times 9'9 \text{ (3.05m} \times 2.97m)$ Utility Room:  $15'8 \times 9'4 \text{ (4.78m} \times 2.85m)$ Bedroom 3:  $12'8 \times 7'9 \text{ (3.86m} \times 2.36m)$ En-suite Shower Room:  $8'6 \times 4'5 \text{ (2.59m} \times 1.85m)$ 