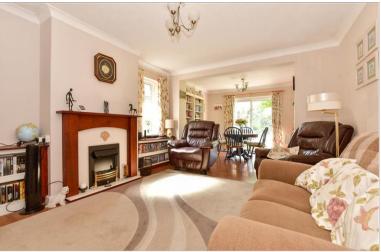

## **GROUND FLOOR**

**Entrance Hallway** 

Bedroom 1:  $15'8 \times 10'5 \text{ (4.78m} \times 3.18m)$ Bedroom 2:  $10'3 \times 9'8 \text{ (3.13m} \times 2.95m)$ Lounge :  $13'9 \times 11'8 \text{ (4.19m} \times 3.56m)$ Dining Area:  $12'0 \times 8'3 \text{ (3.66m} \times 2.52m)$ Bathroom:  $6'5 \times 5'5 \text{ (1.96m} \times 1.65m)$ Kitchen:  $10'0 \times 9'9 \text{ (3.05m} \times 2.97m)$ Utility Room:  $15'8 \times 9'4 \text{ (4.78m} \times 2.85m)$ Bedroom 3:  $12'8 \times 7'9 \text{ (3.86m} \times 2.36m)$ En-suite Shower Room:  $8'6 \times 4'5 \text{ (2.59m} \times 1.85m)$ 