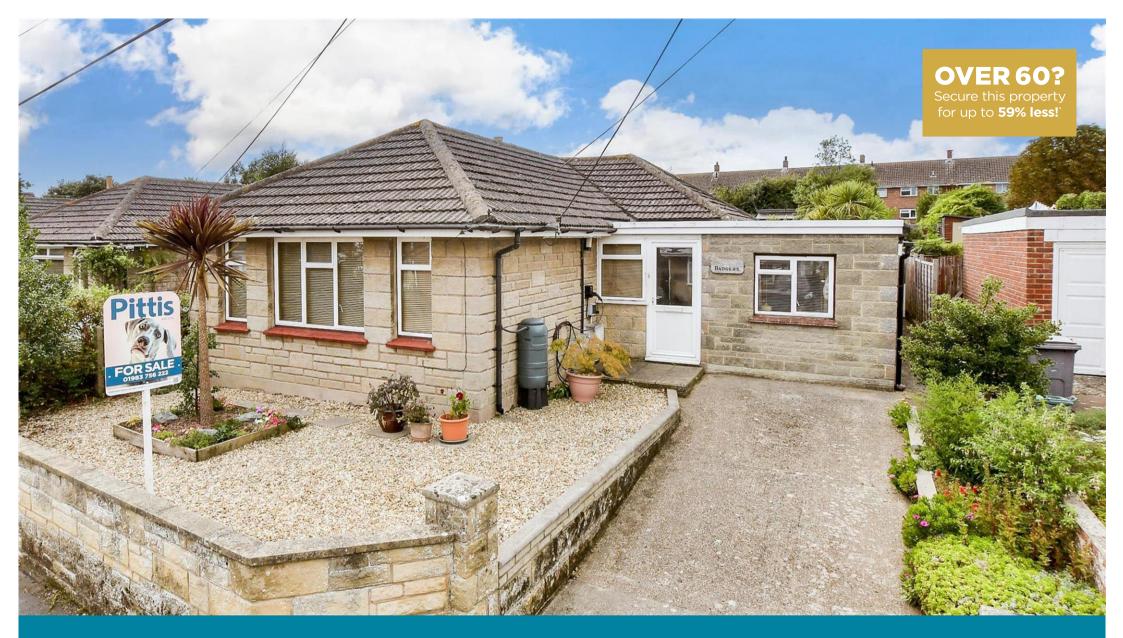

Price £355,000 Freehold

3x 🕮 2x 🚅 1x 🕮

Copse Lane, Freshwater, Isle of Wight, PO40

## **Main features**

- Detached bungalow with versatile layout
- Walking distance to local pub and walks along causeway
- Charming garden full of colour, workshop and shed
- **■** EV Charging point
- Close to ferry links and village