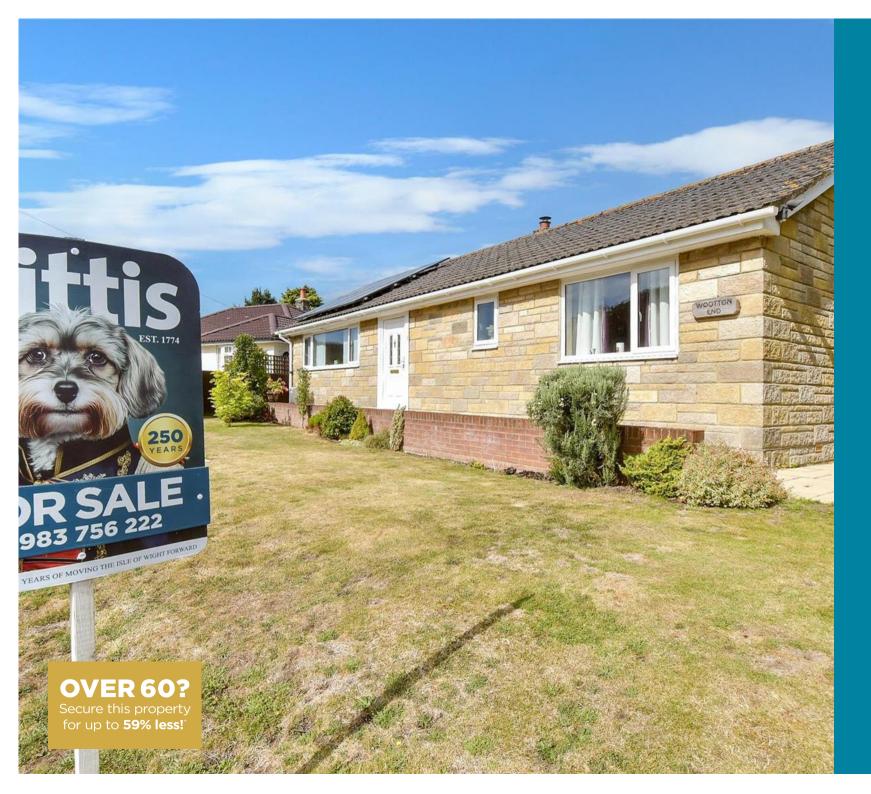

Price £395,000

**Freehold** 

3x ∰ 1x 🚅 1x 🕮

Queens Road, Freshwater, Isle of Wight, PO40

## Main features

- Detached bungalow set on the fringe of the village
- Open plan living area and modern kitchen
- Log burner
- Attractive garden with decked area
- Beautifully located for walks across the Downs and the local beach

## Call Freshwater - 01983 756222 ■ pittis.co.uk

■ Through a Homewise Home For Life Plan people aged 60+ can secure this property for up to 59% less, by purchasing a Lifetime Lease.

■ Appliances & services are untested, dimensions are approximate and floor plans are not to scale