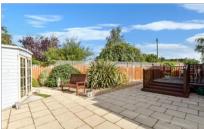

Price £395,000

**Freehold** 

3x ∰ 1x 🚅 1x 🕮

Queens Road, Freshwater, Isle of Wight, PO40











## Main features

- Detached bungalow set on the fringe of the village
- Open plan living area and modern kitchen
- Log burner
- Attractive garden with decked area
- Beautifully located for walks across the Downs and the local beach

## **Accommodation**

#### **GROUND FLOOR**

Hallway

Lounge/ Dining Area: 19'4 x 10'9 (5.90m x 3.28m)

Kitchen Area: 15'5 x 9'5 (4.70m x 2.87m)

Conservatory/Utility Area: 14'4 x 5'0 (4.37m x 1.53m)

Bedroom 2: 10'9 x 9'8 (3.28m x 2.95m) Bedroom 1: 11'2 x 10'8 (3.41m x 3.25m) Bedroom 3: 10'8 x 9'8 (3.25m x 2.95m)

Shower Room

### **OUTSIDE**

Front Garden Driveway Rear Garden Summer House

# **Bedroom 1** Lounge/ FP Bedroom 2 Dining Area Bedroom 3

**Ground Floor** 

Approx. 86.5 sq. metres (931.6 sq. feet)

## Call Freshwater - 01983 756222 ■ pittis.co.