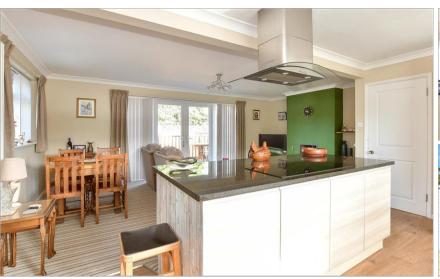

#### **GROUND FLOOR**

Hallway

Lounge/ Dining Area: 19'4 x 10'9 (5.90m x 3.28m)

Kitchen Area: 15'5 x 9'5 (4.70m x 2.87m)

Conservatory/Utility Area: 14'4 x 5'0 (4.37m x 1.53m)

Bedroom 2: 10'9 x 9'8 (3.28m x 2.95m) Bedroom 1: 11'2 x 10'8 (3.41m x 3.25m) Bedroom 3: 10'8 x 9'8 (3.25m x 2.95m)