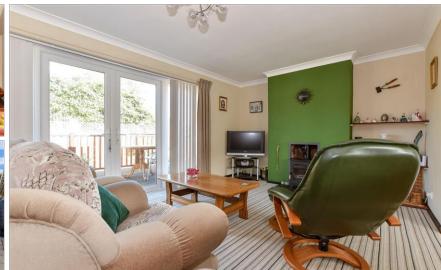

#### **GROUND FLOOR**

Hallway

Lounge/ Dining Area: 19'4 x 10'9 (5.90m x 3.28m)

Kitchen Area: 15'5 x 9'5 (4.70m x 2.87m)

Conservatory/Utility Area: 14'4 x 5'0 (4.37m x 1.53m)

Bedroom 2: 10'9 x 9'8 (3.28m x 2.95m) Bedroom 1: 11'2 x 10'8 (3.41m x 3.25m) Bedroom 3: 10'8 x 9'8 (3.25m x 2.95m)