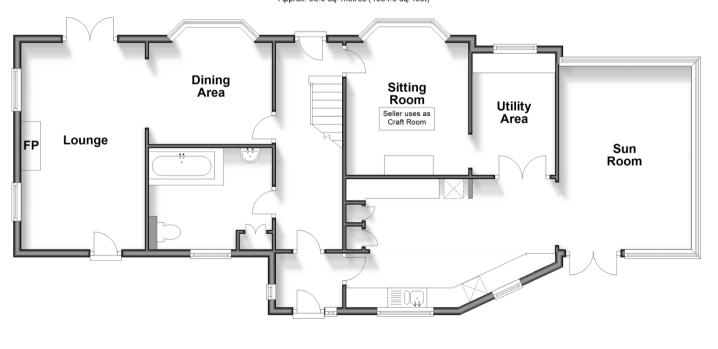

#### Ground Floor Approx. 98.0 sq. metres (1054.9 sq. feet)

## **GROUND FLOOR**

Entrance Hall Dining Area: 11'7 x 10'5 into bay (3.53m x 3.18m)

Lounge Area: 17'5 x 10'0 (5.31m x 3.05m) Study/Bedroom 4: 11'1 x 10'6 (3.38m x 3.20m)

Utility Room /Office: 10'8 x 6'3 (3.25m x 1.91m)

**Kitchen**: 16'4 x 13'3 maximum (4.98m x 4.04m)

Conservatory: 16'7 x 11'4 (5.06m x 3.46m)