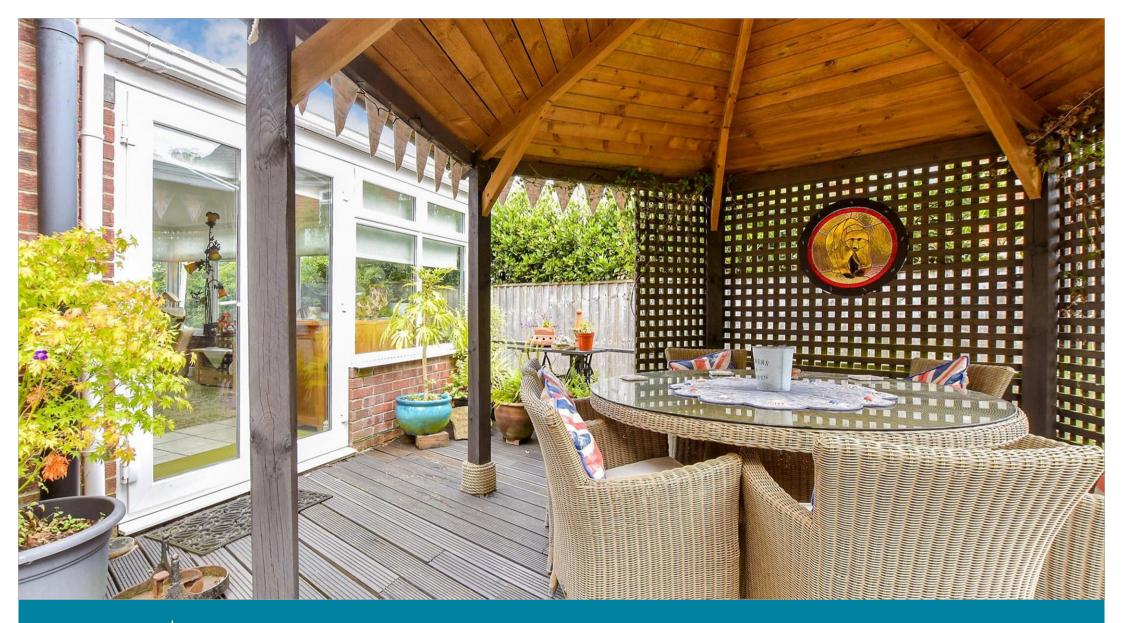

## OUTSIDE

Double Garage Front Garden Rear Garden Pergola Garden Shed

## **Main features**

- Detached house with flexible layout and lovely conservatory
- Double garage with mechanic pit to one side and driveway parking
- Spacious layout with en suite to bedroom 1
- Wrap around gardens, with a pergola, shed and outside seating area
- Located within easy reach for a stroll to Colwell Bay Beach