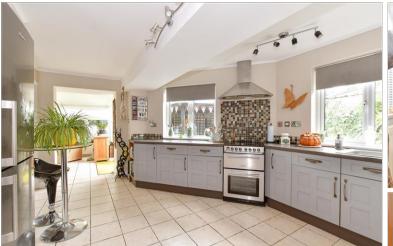

**Kitchen**: 16'4 x 13'3 maximum (4.98m x 4.04m)

Conservatory: 16'7 x 11'4 (5.06m x 3.46m)