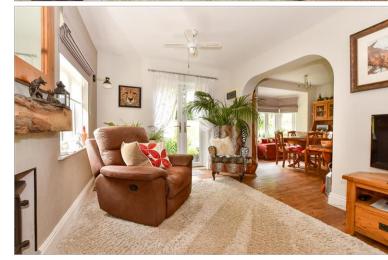

## **GROUND FLOOR**

Entrance Hall Dining Area: 11'7 x 10'5 into bay (3.53m x 3.18m)

Lounge Area: 17'5 x 10'0 (5.31m x 3.05m) Study/Bedroom 4: 11'1 x 10'6 (3.38m x 3.20m)

Utility Room /Office: 10'8 x 6'3 (3.25m x 1.91m)

**Kitchen**: 16'4 x 13'3 maximum (4.98m x 4.04m)

Conservatory: 16'7 x 11'4 (5.06m x 3.46m)