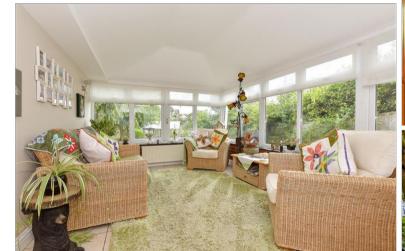

**Kitchen**: 16'4 x 13'3 maximum (4.98m x 4.04m)

Conservatory: 16'7 x 11'4 (5.06m x 3.46m)

## **Main features**

- Detached house with flexible layout and lovely conservatory
- Double garage with mechanic pit to one side and driveway parking
- Spacious layout with en suite to bedroom 1
- Wrap around gardens, with a pergola, shed and outside seating area
- Located within easy reach for a stroll to Colwell Bay Beach