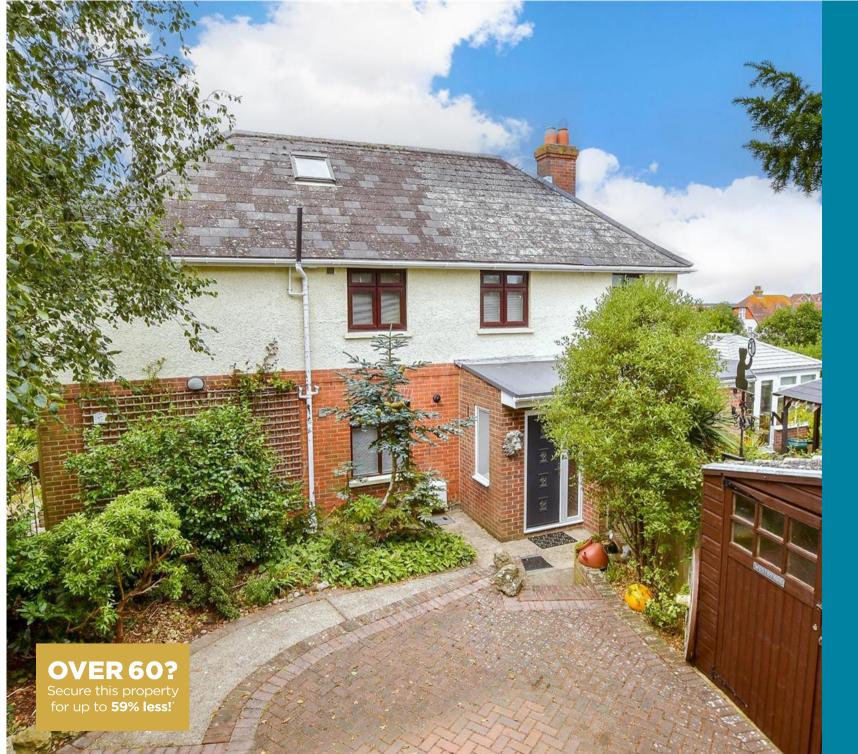

# Price £550,000 Freehold

3x 🕮 2x 🕂 2x 🖽

Colwell Lane, Freshwater, Isle of Wight, PO40

First Floor Approx. 60.7 sq. metres (653.7 sq. feet)

## OUTSIDE

Double Garage Front Garden Rear Garden Pergola Garden Shed