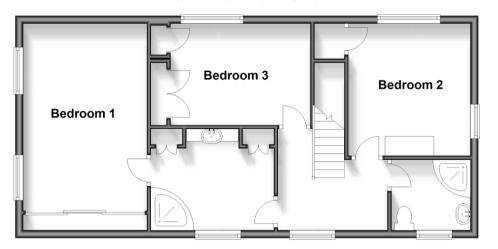

# Price £550,000 Freehold

3x 🕮 2x 🕂 2x 🖽

Colwell Lane, Freshwater, Isle of Wight, PO40

First Floor Approx. 60.7 sq. metres (653.7 sq. feet)

## FIRST FLOOR

Landing Bedroom 1: 15'3 x 10'4 (4.65m x 3.15m) En suite Shower Room Bedroom 2: 11'10 x 10'5 (3.61m x 3.18m) Bedroom 3: 11'3 x 8'5 (3.43m x 2.57m) Bathroom