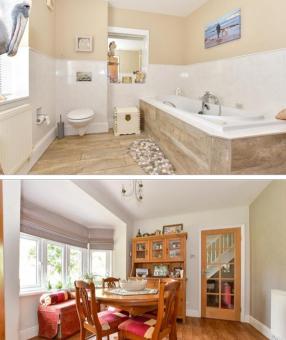

## **GROUND FLOOR**

Entrance Hall Dining Area: 11'7 x 10'5 into bay (3.53m x 3.18m)

Lounge Area: 17'5 x 10'0 (5.31m x 3.05m) Study/Bedroom 4: 11'1 x 10'6 (3.38m x 3.20m)

Utility Room /Office: 10'8 x 6'3 (3.25m x 1.91m)

**Kitchen**: 16'4 x 13'3 maximum (4.98m x 4.04m)

Conservatory: 16'7 x 11'4 (5.06m x 3.46m)

## FIRST FLOOR

Landing Bedroom 1: 15'3 x 10'4 (4.65m x 3.15m) En suite Shower Room Bedroom 2: 11'10 x 10'5 (3.61m x 3.18m) Bedroom 3: 11'3 x 8'5 (3.43m x 2.57m) Bathroom