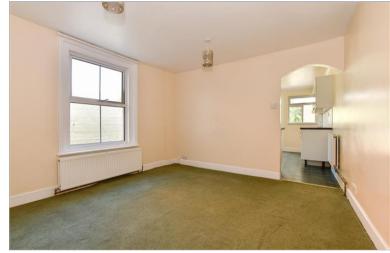

### GROUND FLOOR

Entrance Hall Lounge : 14'0 x 13'7 (4.27m x 4.14m) Sitting Room: 12'1 x 11'1 (3.69m x 3.38m) Separate Toilet Dining Room: 12'5 x 11'3 (3.79m x 3.43m) Kitchen: 12'0 x 11'3 (3.66m x 3.43m) Conservatory: 12'1 x 6'5 minimum (3.69m x 1.96m)