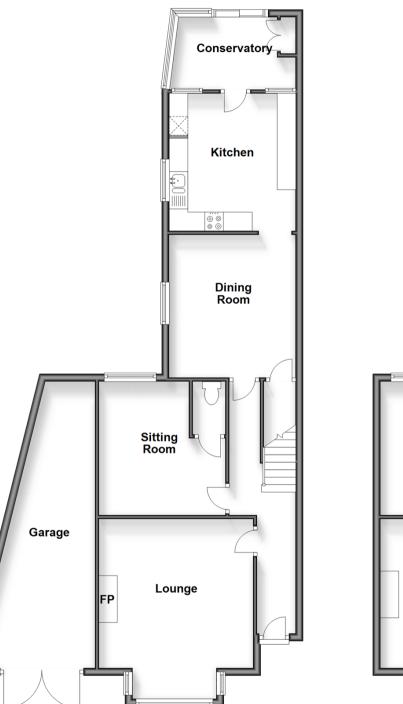

### GROUND FLOOR

Entrance Hall Lounge : 14'0 x 13'7 (4.27m x 4.14m) Sitting Room: 12'1 x 11'1 (3.69m x 3.38m) Separate Toilet Dining Room: 12'5 x 11'3 (3.79m x 3.43m) Kitchen: 12'0 x 11'3 (3.66m x 3.43m) Conservatory: 12'1 x 6'5 minimum (3.69m x 1.96m)

### OUTSIDE

Front Garden Garage Off-Road Parking Rear Garden