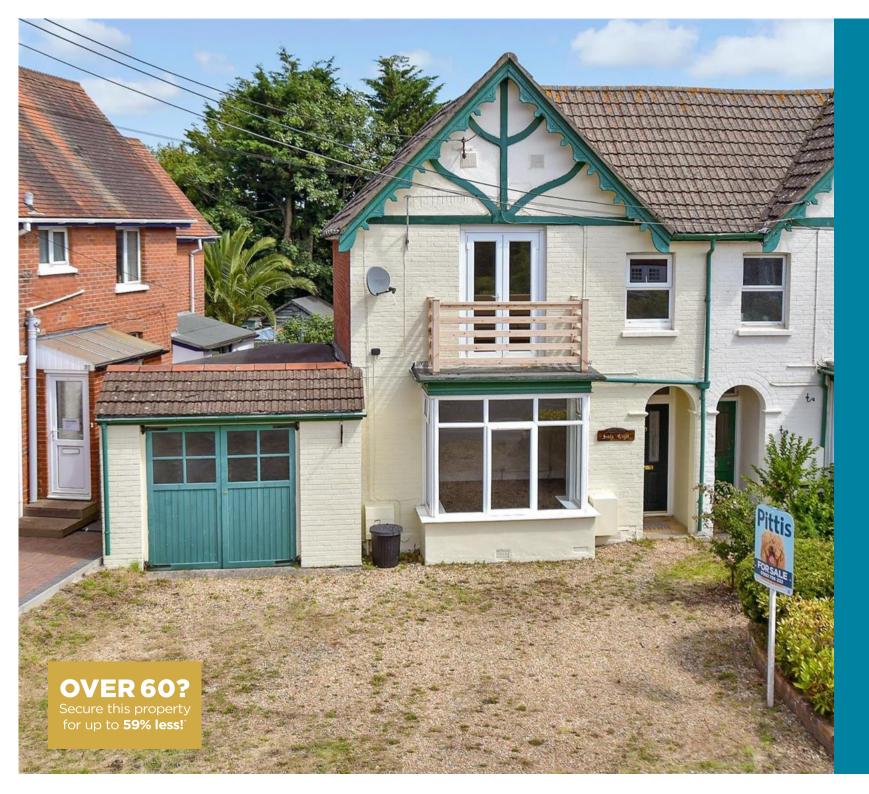

Price £360,000

Freehold

4x 📇 3x 🕂 3x 📇

The Avenue, Totland Bay, Isle of Wight, PO39

Ground Floor Approx. 92.8 sq. metres (998.7 sq. feet)

# Main features

- Freshly decorated throughout to a blank canvas
- Parking and garage
- Walking distance to both beach and village
- Lots of open airy spaces throughout the home
- Ideal garden, for the size of property, for family **BBQs**