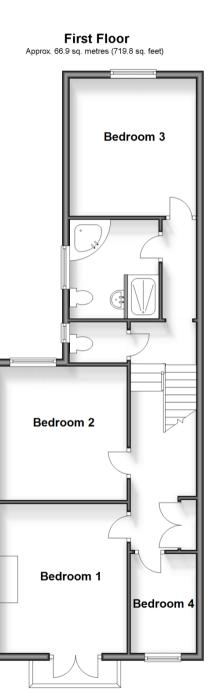

### SPLIT LEVEL FIRST FLOOR

Landing Bedroom 1 :  $13'2 \times 12'2 (4.02m \times 3.71m)$ Bedroom 4:  $8'8 \times 5'8 (2.64m \times 1.73m)$ Bedroom 2:  $12'1 \times 11'3 (3.69m \times 3.43m)$ Separate Toilet Family Bathroom:  $8'6 \times 8'0 (2.59m \times 2.44m)$ Bedroom 3:  $12'1 \times 11'2 (3.69m \times 3.41m)$ Landing Storage Cupboard