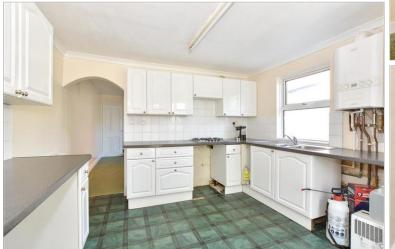

### GROUND FLOOR

Entrance Hall Lounge : 14'0 x 13'7 (4.27m x 4.14m) Sitting Room: 12'1 x 11'1 (3.69m x 3.38m) Separate Toilet Dining Room: 12'5 x 11'3 (3.79m x 3.43m) Kitchen: 12'0 x 11'3 (3.66m x 3.43m) Conservatory: 12'1 x 6'5 minimum (3.69m x 1.96m)