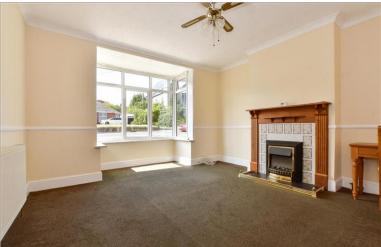

### GROUND FLOOR

Entrance Hall Lounge : 14'0 x 13'7 (4.27m x 4.14m) Sitting Room: 12'1 x 11'1 (3.69m x 3.38m) Separate Toilet Dining Room: 12'5 x 11'3 (3.79m x 3.43m) Kitchen: 12'0 x 11'3 (3.66m x 3.43m) Conservatory: 12'1 x 6'5 minimum (3.69m x 1.96m)