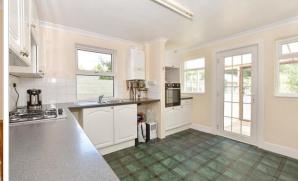

### GROUND FLOOR

Entrance Hall Lounge : 14'0 x 13'7 (4.27m x 4.14m) Sitting Room: 12'1 x 11'1 (3.69m x 3.38m) Separate Toilet Dining Room: 12'5 x 11'3 (3.79m x 3.43m) Kitchen: 12'0 x 11'3 (3.66m x 3.43m) Conservatory: 12'1 x 6'5 minimum (3.69m x 1.96m)