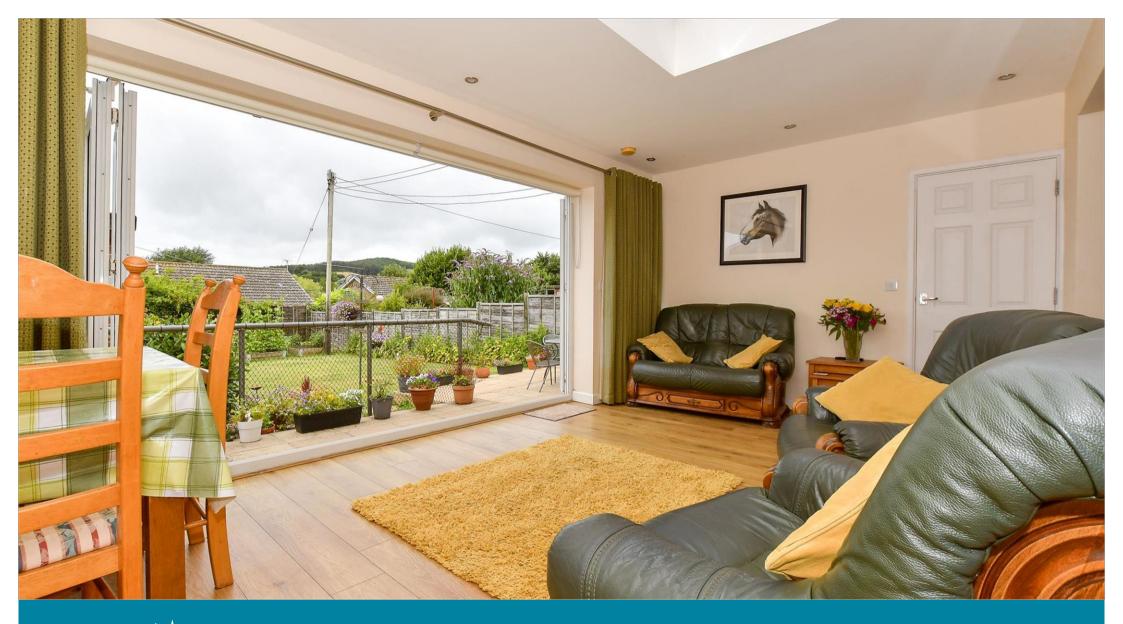

## **GROUND FLOOR**

Entrance Hall Lounge : 18'9 x 10'7 (5.72m x 3.23m) Sun Room: 18'2 x 10'3 (5.54m x 3.13m) Annex Lounge: 10'6 x 9'1 (3.20m x 2.77m) Annex Bedroom: 9'8 x 9'1 (2.95m x 2.77m)

Shower Room: 8'1 x 4'5 (2.47m x 1.35m) Kitchen : 13'0 x 8'6 (3.97m x 2.59m)