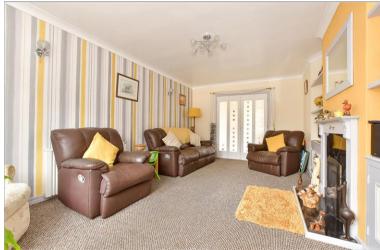

## **GROUND FLOOR**

Entrance Hall Lounge : 18'9 x 10'7 (5.72m x 3.23m) Sun Room: 18'2 x 10'3 (5.54m x 3.13m) Annex Lounge: 10'6 x 9'1 (3.20m x 2.77m) Annex Bedroom: 9'8 x 9'1 (2.95m x 2.77m)

Shower Room: 8'1 x 4'5 (2.47m x 1.35m) Kitchen : 13'0 x 8'6 (3.97m x 2.59m)