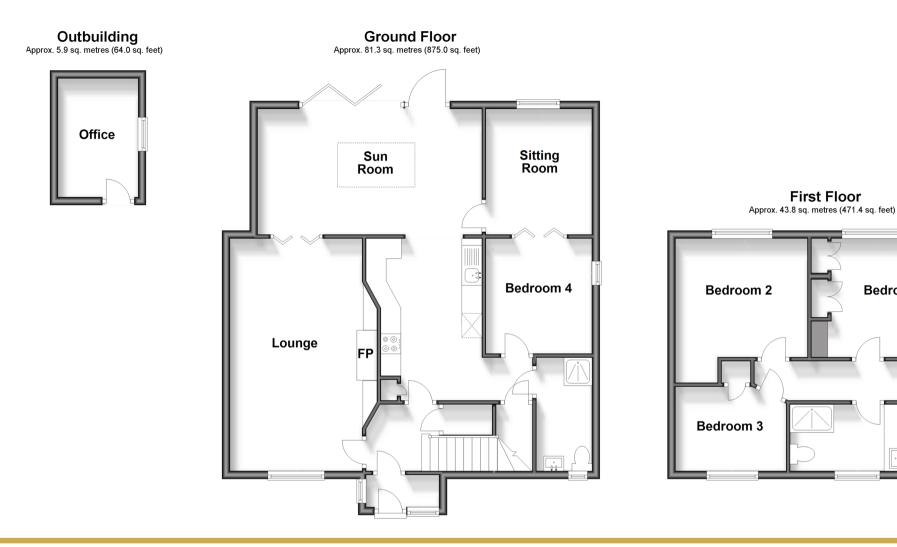

## **GROUND FLOOR**

Entrance Hall Lounge : 18'9 x 10'7 (5.72m x 3.23m) Sun Room: 18'2 x 10'3 (5.54m x 3.13m) Annex Lounge: 10'6 x 9'1 (3.20m x 2.77m) Annex Bedroom: 9'8 x 9'1 (2.95m x 2.77m)

Shower Room: 8'1 x 4'5 (2.47m x 1.35m) Kitchen : 13'0 x 8'6 (3.97m x 2.59m)

## **FIRST FLOOR**

## Landing

Bedroom 1: 12'4 x 9'8 (3.76m x 2.95m) Bathroom: 9'5 x 5'3 (2.87m x 1.60m) Bedroom 2 : 11'6 x 10'8 (3.51m x 3.25m) Bedroom 3: 9'1 x 7'0 (2.77m x 2.14m)

## OUTSIDE

Office: 9'6 x 6'5 (2.90m x 1.96m) Rear Garden Off Road Parking

Bedroom 1