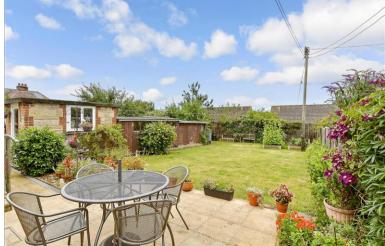

## OUTSIDE

Office: 9'6 x 6'5 (2.90m x 1.96m) Rear Garden Off Road Parking

Bedroom 1