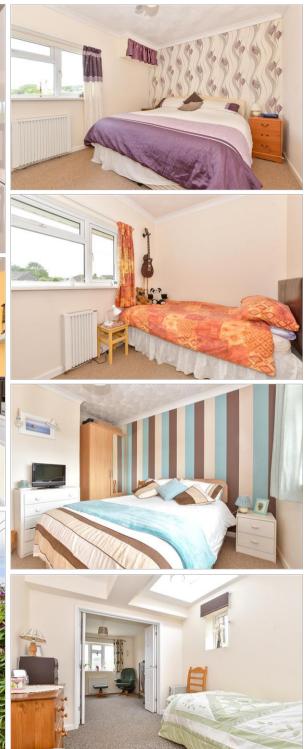

## Landing

Bedroom 1: 12'4 x 9'8 (3.76m x 2.95m) Bathroom: 9'5 x 5'3 (2.87m x 1.60m) Bedroom 2 : 11'6 x 10'8 (3.51m x 3.25m) Bedroom 3: 9'1 x 7'0 (2.77m x 2.14m)

## **GROUND FLOOR**

Entrance Hall Lounge : 18'9 x 10'7 (5.72m x 3.23m) Sun Room: 18'2 x 10'3 (5.54m x 3.13m) Annex Lounge: 10'6 x 9'1 (3.20m x 2.77m) Annex Bedroom: 9'8 x 9'1 (2.95m x 2.77m)

Shower Room: 8'1 x 4'5 (2.47m x 1.35m) Kitchen : 13'0 x 8'6 (3.97m x 2.59m)