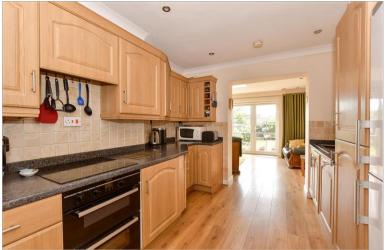

## **GROUND FLOOR**

Entrance Hall Lounge : 18'9 x 10'7 (5.72m x 3.23m) Sun Room: 18'2 x 10'3 (5.54m x 3.13m) Annex Lounge: 10'6 x 9'1 (3.20m x 2.77m) Annex Bedroom: 9'8 x 9'1 (2.95m x 2.77m)

Shower Room: 8'1 x 4'5 (2.47m x 1.35m) Kitchen : 13'0 x 8'6 (3.97m x 2.59m)