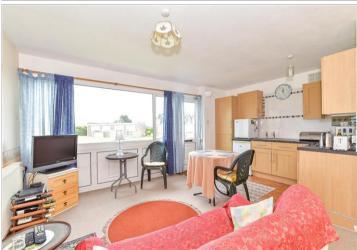

#### **GROUND FLOOR**

Lounge/Dining Area: 14'7 x 10'7 (4.45m x 3.23m)

**Kitchen Area**: 10'9 x 5'4 (3.28m x

1.63m)

**Bedroom 1**: 10'11 x 7'9 (3.33m x 2.36m)

Bedroom 2: 8'9 x 7'4 (2.67m x 2.24m)

Bathroom