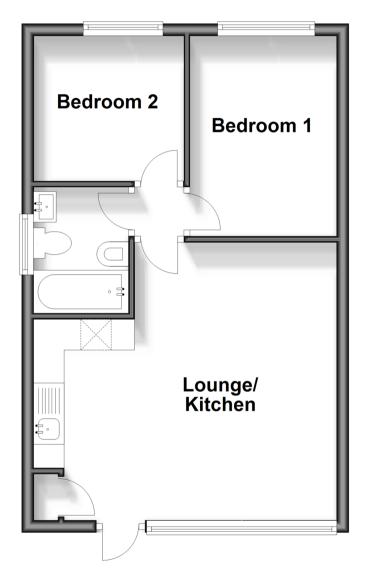

### Accommodation

#### **GROUND FLOOR**

Lounge/Dining Area: 14'7 x 10'7 (4.45m x 3.23m)

**Kitchen Area**: 10'9 x 5'4 (3.28m x

1.63m)

**Bedroom 1**: 10'11 x 7'9 (3.33m x 2.36m)

Bedroom 2: 8'9 x 7'4 (2.67m x 2.24m)

Bathroom

# **Ground Floor**

Approx. 39.4 sq. metres (423.8 sq. feet)