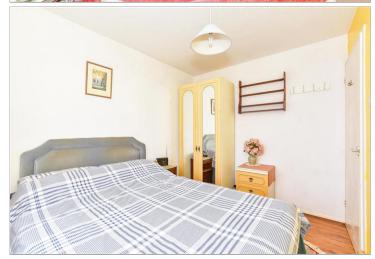

#### **GROUND FLOOR**

Lounge/Dining Area: 14'7 x 10'7 (4.45m x 3.23m)

**Kitchen Area**: 10'9 x 5'4 (3.28m x

1.63m)

**Bedroom 1**: 10'11 x 7'9 (3.33m x 2.36m)

Bedroom 2: 8'9 x 7'4 (2.67m x 2.24m)

Bathroom