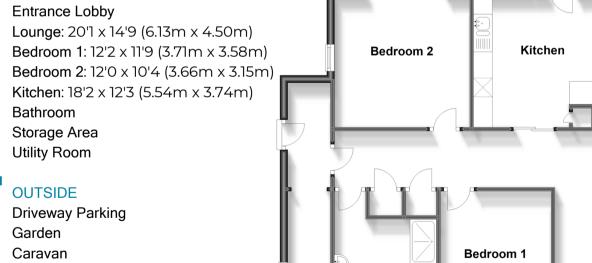

#### Accommodation

#### **GROUND FLOOR**

Ground Floor Approx. 113.8 sq. metres (1224.5 sq. feet)

Lounge

Entrance Lobby

Appliances & services are untested, dimensions are approximate and floor plans are not to scale