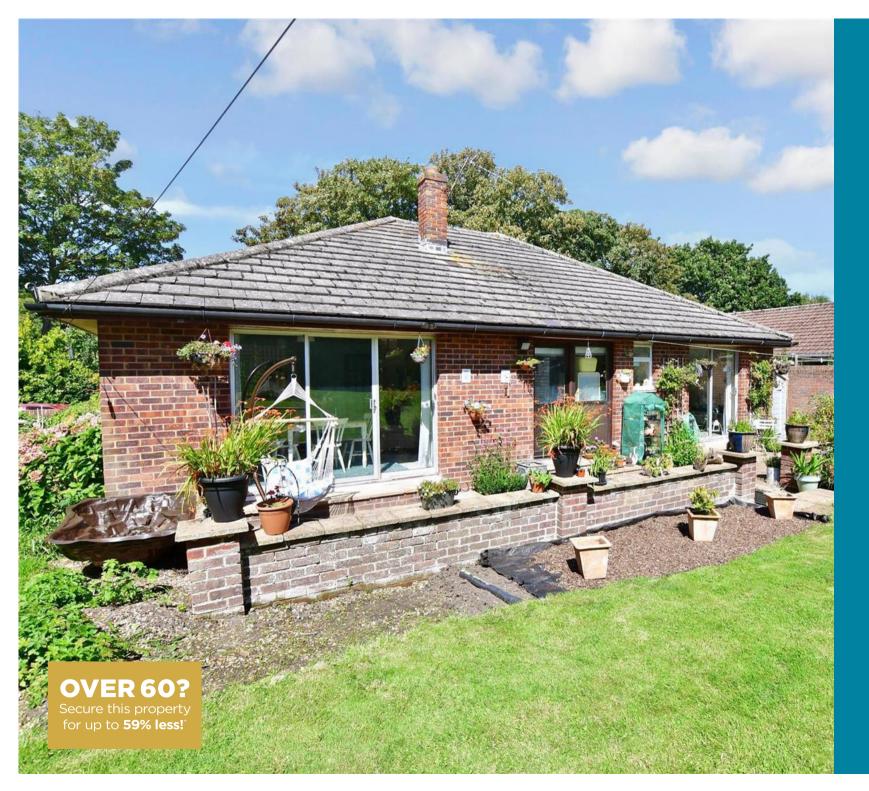

#### **Main features**

- Detached bungalow set in a pretty quiet location
- Accessible to the Village
- Generous gardens with a croft caravan
- Good sized lounge with doors to the garden
- Recently upgraded kitchen
- Potential to change layout to add 3rd bedroom subject to conditions

#### **GROUND FLOOR**

Ground Floor Approx. 113.8 sq. metres (1224.5 sq. feet)

Lounge

Entrance Lobby