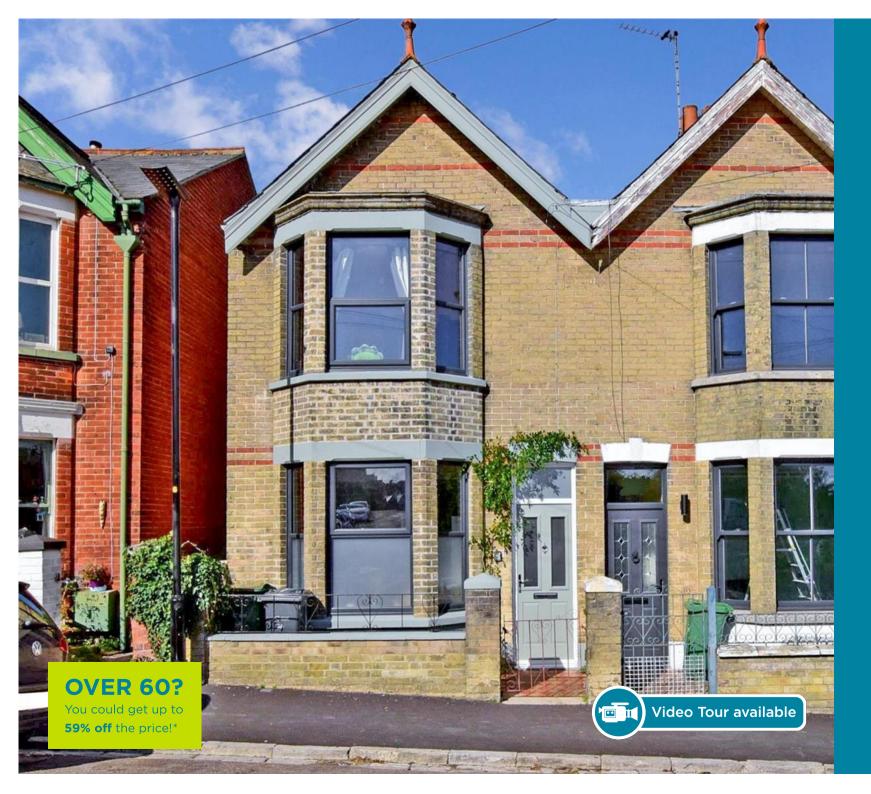

**Price** £225,000

**Freehold** 

2x 🕮 1x 🚅 2x 🕮

Moor Green Road, Cowes, Isle of Wight, PO31

### Main features

- Beautifully presented 2 bedroom semi-detached house
- Fully renovated by the current owners to a high standard
- Rear access to the sunny landscaped garden
- Walking distance to local schools and Red Jet
- Ideal first time buy or holiday home