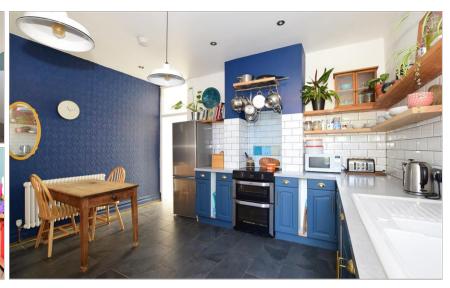

### **GROUND FLOOR**

**Entrance Hall** 

**Lounge**: 14'5 x 10'5 (4.40m x 3.18m) **Kitchen**: 13'8 x 11'11 (4.17m x 3.63m) **Dining Room**: 16'7 x 9'1 (5.06m x 2.77m)

# Dining Room Kitchen

Ground Floor