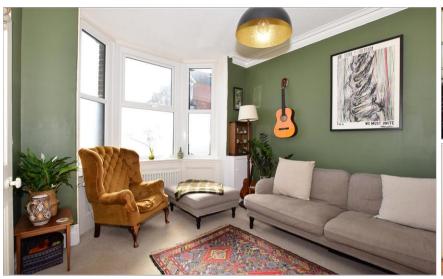

### **GROUND FLOOR**

**Entrance Hall** 

**Lounge**: 14'5 x 10'5 (4.40m x 3.18m) **Kitchen**: 13'8 x 11'11 (4.17m x 3.63m) **Dining Room**: 16'7 x 9'1 (5.06m x 2.77m)