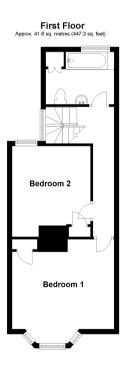

### **FIRST FLOOR**

Landing

**Bathroom**: 9'4 x 6'10 (2.85m x 2.08m) **Bedroom 2**: 11'11 x 10'8 (3.63m x 3.25m) **Bedroom 1**: 14'4 x 13'8 (4.37m x 4.17m)