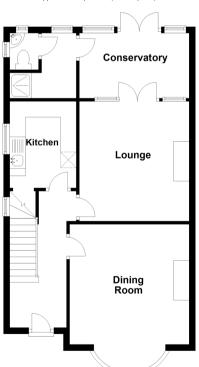

## **Accommodation**

#### **GROUND FLOOR**

**Entrance Hall** 

**Dining Room**: 13'4 x 11'5 (4.07m x 3.48m) **Lounge**: 15'2 x 12'4 (4.63m x 3.76m) **Kitchen**: 9'0 x 6'11 (2.75m x 2.11m)

**Conservatory Shower Room** 

### Ground Floor

Approx. 55.8 sq. metres (600.4 sq. feet)