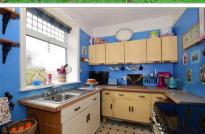

#### **GROUND FLOOR**

**Entrance Hall** 

**Dining Room**: 13'4 x 11'5 (4.07m x 3.48m) **Lounge**: 15'2 x 12'4 (4.63m x 3.76m) **Kitchen**: 9'0 x 6'11 (2.75m x 2.11m)

**Conservatory Shower Room** 