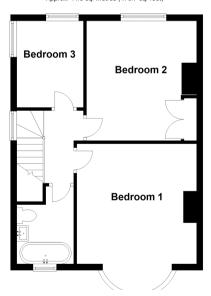

#### **FIRST FLOOR**

Landing

**Bedroom 1**: 15'4 x 12'5 (4.68m x 3.79m) **Bedroom 2**: 12'6 x 11'4 (3.81m x 3.46m) **Bedroom 3**: 9'0 x 6'11 (2.75m x 2.11m) **Bathroom**: 8'0 x 5'11 (2.44m x 1.80m)

### First Floor

Approx. 44.5 sq. metres (478.7 sq. feet)