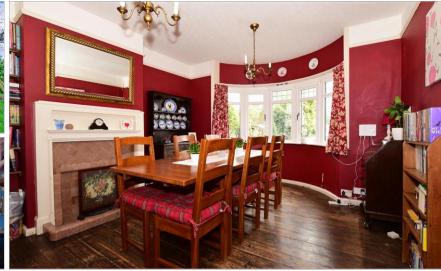

#### **GROUND FLOOR**

**Entrance Hall** 

**Dining Room**: 13'4 x 11'5 (4.07m x 3.48m) **Lounge**: 15'2 x 12'4 (4.63m x 3.76m) **Kitchen**: 9'0 x 6'11 (2.75m x 2.11m)

**Conservatory Shower Room** 