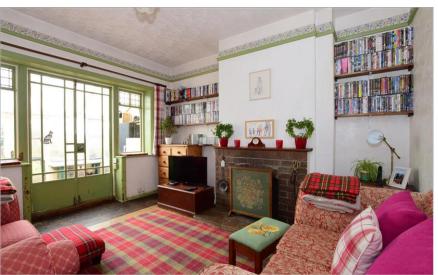

#### **GROUND FLOOR**

**Entrance Hall** 

**Dining Room**: 13'4 x 11'5 (4.07m x 3.48m) **Lounge**: 15'2 x 12'4 (4.63m x 3.76m) **Kitchen**: 9'0 x 6'11 (2.75m x 2.11m)

**Conservatory Shower Room** 