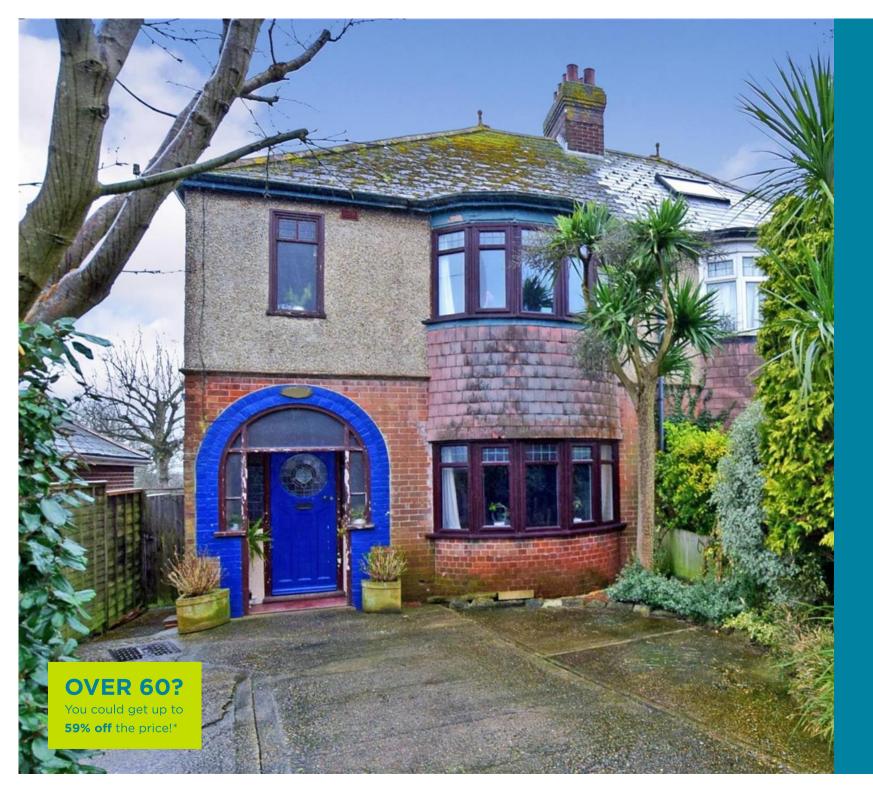

**Price** £220,000

**Freehold** 

3x 🕮 2x 🚅 2x 🕮

Place Road, Cowes, Isle of Wight, PO31

## Main features

- Video walk around available, contact branch for details
- Substantial family home with scope for upgrading
- Spacious off road parking
- Large rear garden stocked with fruit trees
- Packed with original features
- Located adjacent to popular playing fields with playground and skate park

#### OUTSIDE

Off Road Parking Rear Garden