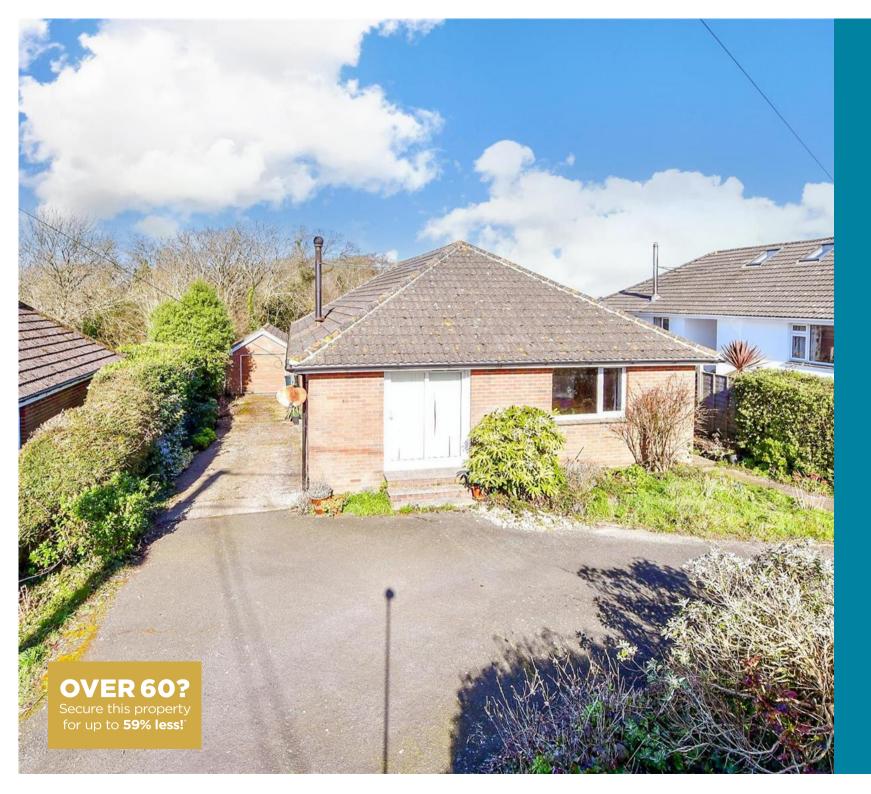

**Price** £450,000

**Freehold** 

3x ∰ 1x 🚅 2x 🕮

Pallance Road, Cowes, Isle of Wight, PO31

## Main features

- Deceptively spacious detached family bungalow in a quiet location
- Large bright kitchen with room for a dining table
- Spacious and cosy lounge with log burner and separate dining room
- Large rear garden backing onto fields
- Detached garage and driveway to the front