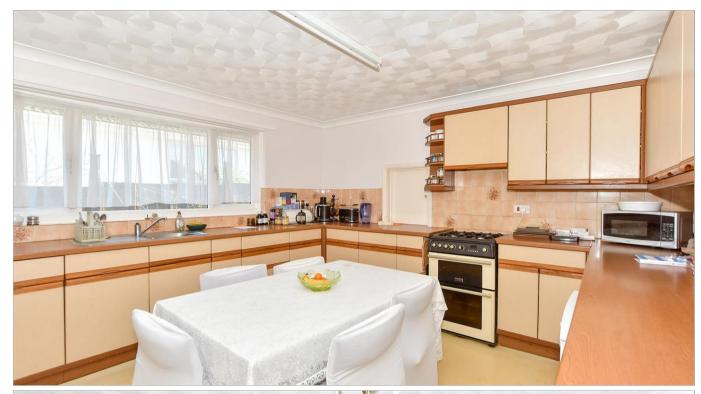

## **GROUND FLOOR**

Entrance Hallway

Lounge: 23'1 x 13'0 (7.04m x 3.97m)

Dining Room: 12'8 x 9'10 (3.86m x 3.00m)

Kitchen: 20'0 x 12'7 (6.10m x 3.84m) Bedroom 3: 13'0 x 7'0 (3.97m x 2.14m)

Cloakroom Bathroom

## Main features

- Deceptively spacious detached family bungalow in a quiet location
- Large bright kitchen with room for a dining table
- Spacious and cosy lounge with log burner and separate dining room
- Large rear garden backing onto fields
- Detached garage and driveway to the front