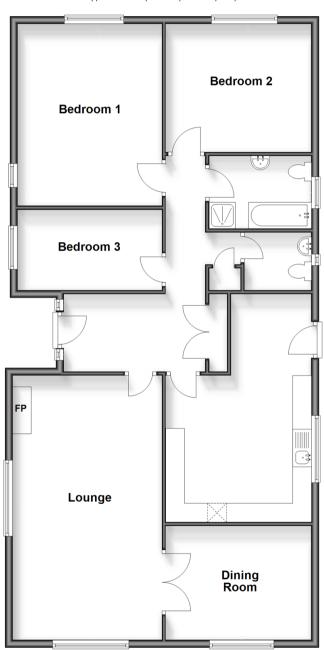

#### **Ground Floor**

Approx. 126.9 sq. metres (1366.0 sq. feet)

## **GROUND FLOOR**

Entrance Hallway

Lounge: 23'1 x 13'0 (7.04m x 3.97m)

Dining Room: 12'8 x 9'10 (3.86m x 3.00m)

Kitchen: 20'0 x 12'7 (6.10m x 3.84m) Bedroom 3: 13'0 x 7'0 (3.97m x 2.14m)

Cloakroom Bathroom

Bedroom 2: 12'8 x 11'2 (3.86m x 3.41m) Bedroom 1: 15'10 x 13'0 (4.83m x 3.97m)

## **OUTSIDE**

Front Garden

Rear Garden

Detached Garage

Driveway