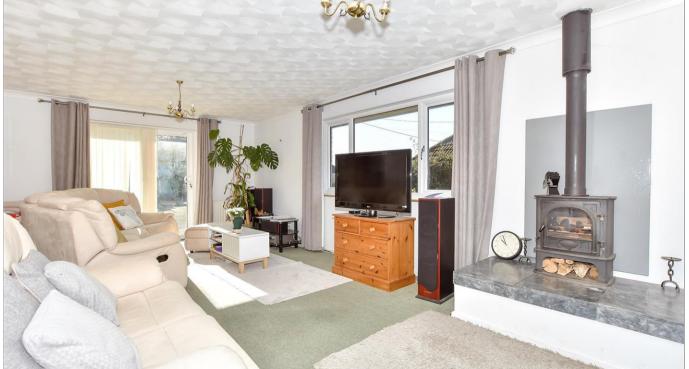

## **GROUND FLOOR**

Entrance Hallway

Lounge: 23'1 x 13'0 (7.04m x 3.97m)

Dining Room: 12'8 x 9'10 (3.86m x 3.00m)

Kitchen: 20'0 x 12'7 (6.10m x 3.84m) Bedroom 3: 13'0 x 7'0 (3.97m x 2.14m)

Cloakroom Bathroom

## Main features

- Deceptively spacious detached family bungalow in a quiet location
- Large bright kitchen with room for a dining table
- Spacious and cosy lounge with log burner and separate dining room
- Large rear garden backing onto fields
- Detached garage and driveway to the front