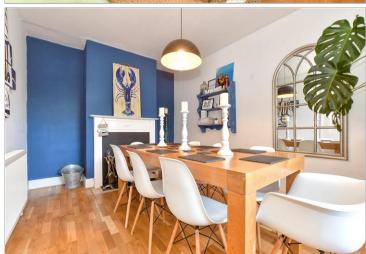

### Main features

- Three storey period terraced house with side access
- Spacious accommodation throughout
- Cosy lounge with log burner and oak surround
- Separate dining room with an open fireplace
- Driveway providing off road parking

#### **GROUND FLOOR**

**Entrance Hallway** 

Lounge: 14'0 x 12'0 (4.27m x 3.66m) Dining Room: 14'0 x 10'0 (4.27m x 3.05m) Kitchen: 18'0 x 8'0 (5.49m x 2.44m)