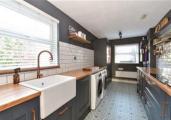

#### **GROUND FLOOR**

**Entrance Hallway** 

Lounge: 14'0 x 12'0 (4.27m x 3.66m) Dining Room: 14'0 x 10'0 (4.27m x 3.05m) Kitchen: 18'0 x 8'0 (5.49m x 2.44m)