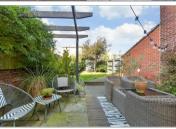

**Price £375,000** 

**Freehold** 

3x ∰ 2x 🚅 2x 🕮

Bellevue Road, Cowes, Isle of Wight, PO31















### Main features

- Three storey period terraced house with side access
- Spacious accommodation throughout
- Cosy lounge with log burner and oak surround
- Separate dining room with an open fireplace
- Driveway providing off road parking

### **Accommodation**

#### **GROUND FLOOR**

**Entrance Hallway** 

Lounge: 14'0 x 12'0 (4.27m x 3.66m) Dining Room: 14'0 x 10'0 (4.27m x 3.05m) Kitchen: 18'0 x 8'0 (5.49m x 2.44m)

#### FIRST FLOOR

Landing

Bedroom 1: 16'5 x 14'0 (5.01m x 4.27m)

En-suite Shower Room

Bathroom

#### SECOND FLOOR

Landing

Bedroom 2: 17'0 x 14'0 (5.19m x 4.27m) Bedroom 3: 14'0 x 11'0 (4.27m x 3.36m)

#### OUTSIDE

Driveway Rear Garden Out building

### **Ground Floor**





## Second Floor Approx. 43.2 sq. metres (465.0 sq. feet



# **Call Cowes - 01983 292345*