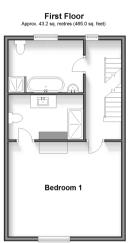

#### FIRST FLOOR

Landing

Bedroom 1: 16'5 x 14'0 (5.01m x 4.27m)

En-suite Shower Room

Bathroom