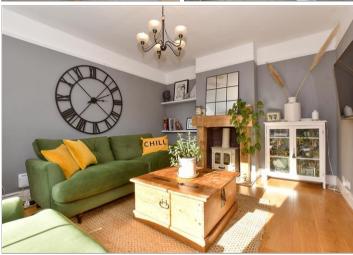

### Main features

- Three storey period terraced house with side access
- Spacious accommodation throughout
- Cosy lounge with log burner and oak surround
- Separate dining room with an open fireplace
- Driveway providing off road parking

#### **GROUND FLOOR**

**Entrance Hallway** 

Lounge: 14'0 x 12'0 (4.27m x 3.66m) Dining Room: 14'0 x 10'0 (4.27m x 3.05m) Kitchen: 18'0 x 8'0 (5.49m x 2.44m)