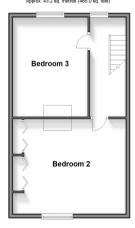

#### SECOND FLOOR

Landing

Bedroom 2: 17'0 x 14'0 (5.19m x 4.27m) Bedroom 3: 14'0 x 11'0 (4.27m x 3.36m)

## Second Floor Approx. 43.2 sq. metres (465.0 sq. feet