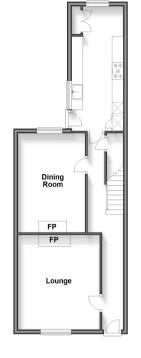

### **Accommodation**

#### **GROUND FLOOR**

**Entrance Hallway** 

Lounge: 14'0 x 12'0 (4.27m x 3.66m) Dining Room: 14'0 x 10'0 (4.27m x 3.05m) Kitchen: 18'0 x 8'0 (5.49m x 2.44m)

### **Ground Floor**