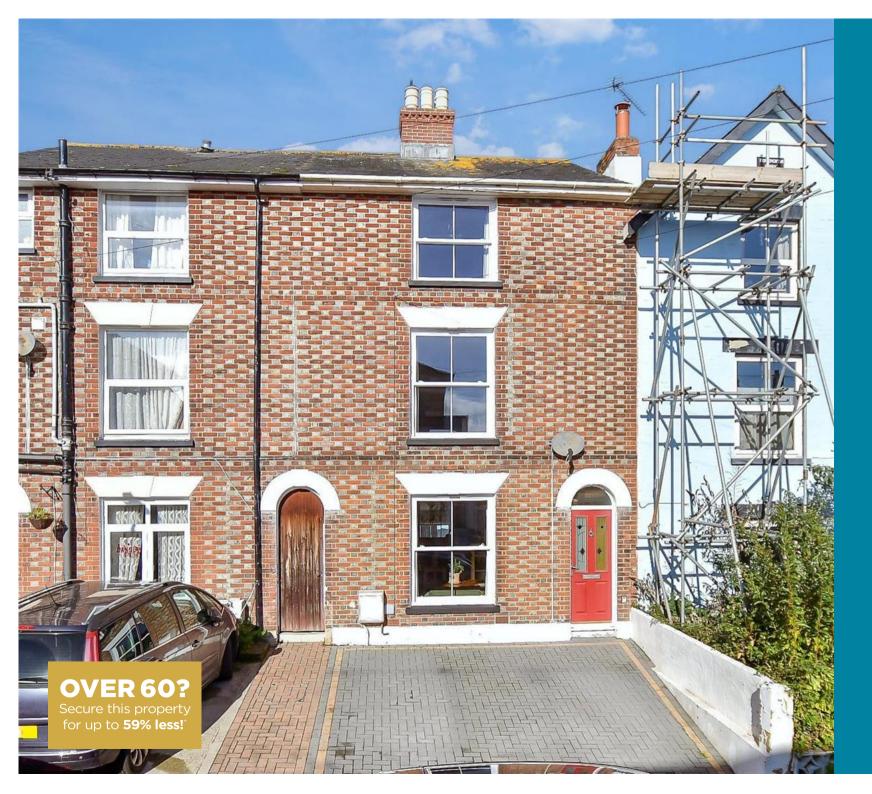

**Price £375,000** 

**Freehold** 

3x ∰ 2x 🚅 2x 🕮

Bellevue Road, Cowes, Isle of Wight, PO31

### Main features

- Three storey period terraced house with side access
- Spacious accommodation throughout
- Cosy lounge with log burner and oak surround
- Separate dining room with an open fireplace
- Driveway providing off road parking