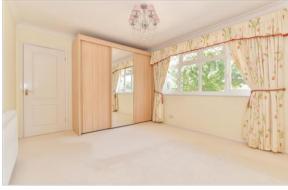

## **GROUND FLOOR**

Entrance Hallway

Lounge: 19'11 x 14'10 (6.07m x 4.52m) Kitchen: 14'11 x 11'11 (4.55m x 3.63m) Conservatory: 11'6 x 11'3 (3.51m x 3.43m) Bedroom 1: 13'8 x 10'10 (4.17m x 3.30m) Bedroom 2: 13'9 x 12'11 (4.19m x 3.94m) Bedroom 3: 10'0 x 9'0 (3.05m x 2.75m)