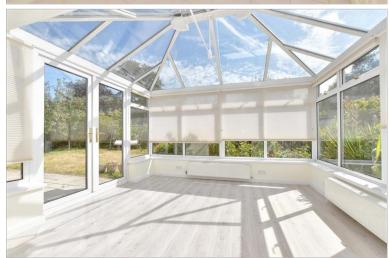

## **GROUND FLOOR**

Entrance Hallway

Lounge: 19'11 x 14'10 (6.07m x 4.52m) Kitchen: 14'11 x 11'11 (4.55m x 3.63m) Conservatory: 11'6 x 11'3 (3.51m x 3.43m) Bedroom 1: 13'8 x 10'10 (4.17m x 3.30m) Bedroom 2: 13'9 x 12'11 (4.19m x 3.94m) Bedroom 3: 10'0 x 9'0 (3.05m x 2.75m)