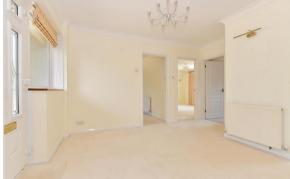

## **GROUND FLOOR**

Entrance Hallway

Lounge: 19'11 x 14'10 (6.07m x 4.52m) Kitchen: 14'11 x 11'11 (4.55m x 3.63m) Conservatory: 11'6 x 11'3 (3.51m x 3.43m) Bedroom 1: 13'8 x 10'10 (4.17m x 3.30m) Bedroom 2: 13'9 x 12'11 (4.19m x 3.94m) Bedroom 3: 10'0 x 9'0 (3.05m x 2.75m)