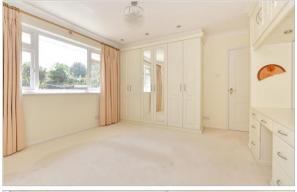

## **GROUND FLOOR**

Entrance Hallway

Lounge: 19'11 x 14'10 (6.07m x 4.52m) Kitchen: 14'11 x 11'11 (4.55m x 3.63m) Conservatory: 11'6 x 11'3 (3.51m x 3.43m) Bedroom 1: 13'8 x 10'10 (4.17m x 3.30m) Bedroom 2: 13'9 x 12'11 (4.19m x 3.94m) Bedroom 3: 10'0 x 9'0 (3.05m x 2.75m)