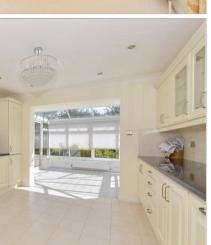

## **GROUND FLOOR**

Entrance Hallway

Lounge: 19'11 x 14'10 (6.07m x 4.52m) Kitchen: 14'11 x 11'11 (4.55m x 3.63m) Conservatory: 11'6 x 11'3 (3.51m x 3.43m) Bedroom 1: 13'8 x 10'10 (4.17m x 3.30m) Bedroom 2: 13'9 x 12'11 (4.19m x 3.94m) Bedroom 3: 10'0 x 9'0 (3.05m x 2.75m)