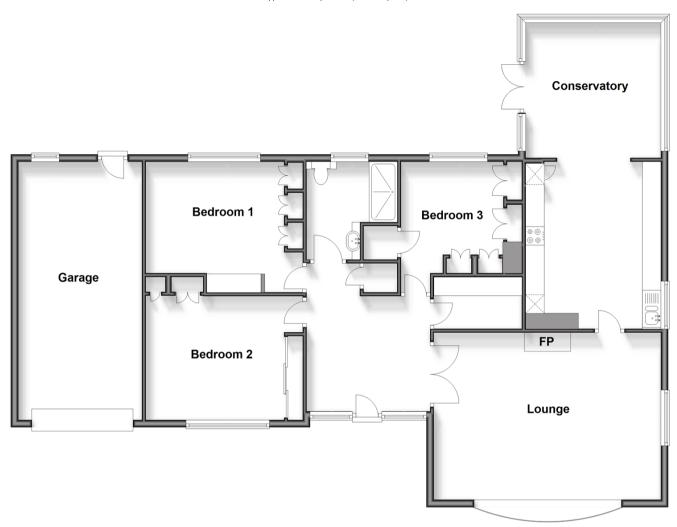

#### **Ground Floor**

Approx. 146.7 sq. metres (1579.3 sq. feet)

## **GROUND FLOOR**

Entrance Hallway

Lounge: 19'11 x 14'10 (6.07m x 4.52m) Kitchen: 14'11 x 11'11 (4.55m x 3.63m) Conservatory: 11'6 x 11'3 (3.51m x 3.43m) Bedroom 1: 13'8 x 10'10 (4.17m x 3.30m) Bedroom 2: 13'9 x 12'11 (4.19m x 3.94m) Bedroom 3: 10'0 x 9'0 (3.05m x 2.75m)

Bathroom Garage

## **OUTSIDE**

Front Garden Driveway Rear Garden