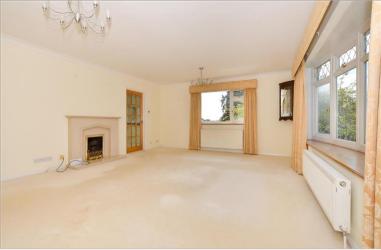

## **GROUND FLOOR**

Entrance Hallway

Lounge: 19'11 x 14'10 (6.07m x 4.52m) Kitchen: 14'11 x 11'11 (4.55m x 3.63m) Conservatory: 11'6 x 11'3 (3.51m x 3.43m) Bedroom 1: 13'8 x 10'10 (4.17m x 3.30m) Bedroom 2: 13'9 x 12'11 (4.19m x 3.94m) Bedroom 3: 10'0 x 9'0 (3.05m x 2.75m)