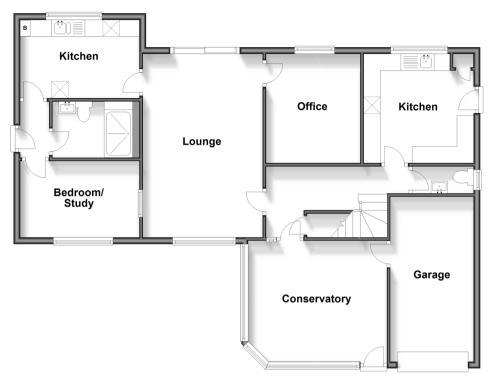

#### Ground Floor

Approx. 103.8 sq. metres (1117.1 sq. feet)

First Floor

Approx. 78.7 sq. metres (847.1 sq. feet)

## **Accommodation**

## **GROUND FLOOR**

Conservatory: 13'0 x 11'6 (3.97m x 3.51m)

Entrance Hallway

Lounge: 18'2 x 11'11 (5.54m x 3.63m)

Bedroom/Study: 11'9 x 7'2 (3.58m x 2.19m)

**Shower Room** 

Kitchen: 10'10 x 10'8 (3.30m x 3.25m) Office: 10'9 x 9'5 (3.28m x 2.87m) Kitchen: 11'9 x 7'9 (3.58m x 2.36m)

Cloakroom

Garage: 16'0 x 8'11 (4.88m x 2.72m)