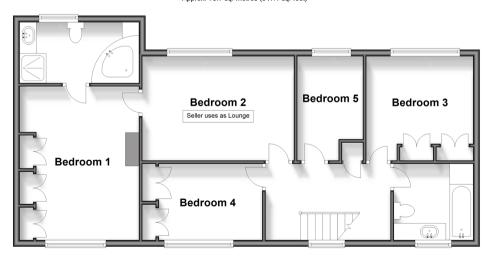

#### Ground Floor

Approx. 103.8 sq. metres (1117.1 sq. feet)

First Floor

Approx. 78.7 sq. metres (847.1 sq. feet)

## **Accommodation**

## **FIRST FLOOR**

Landing

Bedroom 1: 14'11 x 11'10 (4.55m x 3.61m)

En Suite

Bedroom 2: 14'11 x 10'10 (4.55m x 3.30m) Bedroom 3: 10'11 x 10'8 (3.33m x 3.25m) Bedroom 4: 11'10 x 7'7 (3.61m x 2.31m) Bedroom 5: 10'11 x 6'5 (3.33m x 1.96m)

Bathroom