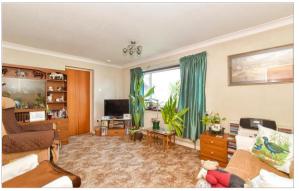

## **GROUND FLOOR**

Conservatory: 13'0 x 11'6 (3.97m x 3.51m)

Entrance Hallway

Lounge: 18'2 x 11'11 (5.54m x 3.63m)

Bedroom/Study: 11'9 x 7'2 (3.58m x 2.19m)

**Shower Room** 

Kitchen: 10'10 x 10'8 (3.30m x 3.25m) Office: 10'9 x 9'5 (3.28m x 2.87m) Kitchen: 11'9 x 7'9 (3.58m x 2.36m)