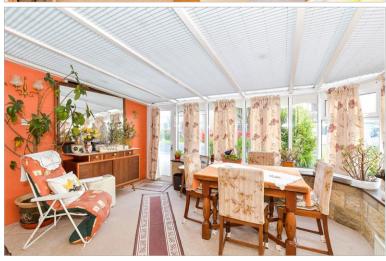

## **GROUND FLOOR**

Conservatory: 13'0 x 11'6 (3.97m x 3.51m)

Entrance Hallway

Lounge: 18'2 x 11'11 (5.54m x 3.63m)

Bedroom/Study: 11'9 x 7'2 (3.58m x 2.19m)

**Shower Room** 

Kitchen: 10'10 x 10'8 (3.30m x 3.25m) Office: 10'9 x 9'5 (3.28m x 2.87m) Kitchen: 11'9 x 7'9 (3.58m x 2.36m)