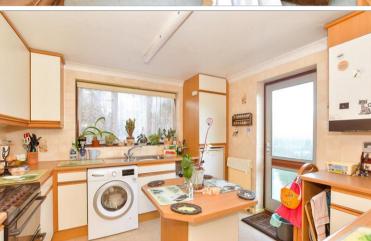

## **GROUND FLOOR**

Conservatory: 13'0 x 11'6 (3.97m x 3.51m)

Entrance Hallway

Lounge: 18'2 x 11'11 (5.54m x 3.63m)

Bedroom/Study: 11'9 x 7'2 (3.58m x 2.19m)

**Shower Room** 

Kitchen: 10'10 x 10'8 (3.30m x 3.25m) Office: 10'9 x 9'5 (3.28m x 2.87m) Kitchen: 11'9 x 7'9 (3.58m x 2.36m)