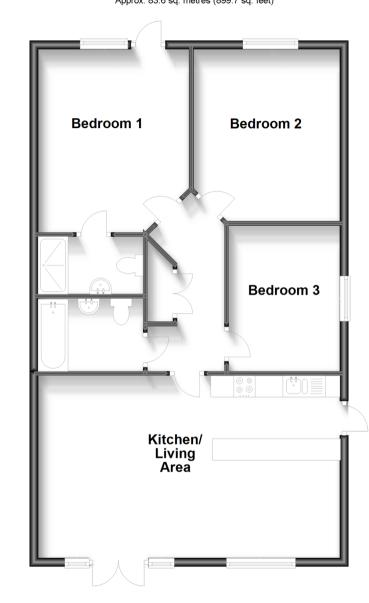

# Accommodation

#### **GROUND FLOOR**

Kitchen Area: 10'0 x 7'3 (3.05m x 2.21m)

Lounge Area: 13'11 x 13'2 (4.24m x 4.02m)

Dining Area: 13'11 x 6'8 (4.24m x 2.03m)

Hallway

Bathroom

Bedroom 1: 14'0 x 11'4 (4.27m x 3.46m)

En-suite Bathroom Bedroom 2: 13'9 x 11'2 (4.19m x 3.41m) Bedroom 3: 12'0 x 8'4 (3.66m x 2.54m)

### OUTSIDE

Front Decking

Ground Floor Approx. 83.6 sq. metres (899.7 sq. feet)