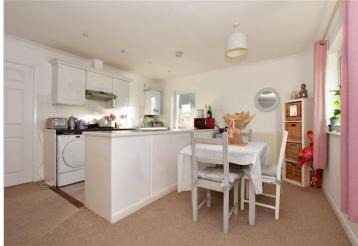

#### **GROUND FLOOR**

Kitchen Area: 10'0 x 7'3 (3.05m x 2.21m)

Lounge Area: 13'11 x 13'2 (4.24m x 4.02m)

Dining Area: 13'11 x 6'8 (4.24m x 2.03m)

Hallway

Bathroom

Bedroom 1: 14'0 x 11'4 (4.27m x 3.46m)

En-suite Bathroom Bedroom 2: 13'9 x 11'2 (4.19m x 3.41m) Bedroom 3: 12'0 x 8'4 (3.66m x 2.54m)