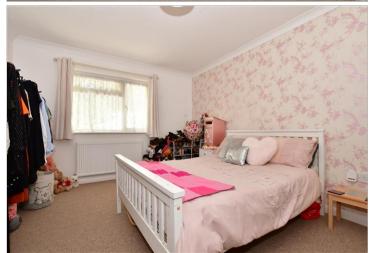

#### **GROUND FLOOR**

Kitchen Area: 10'0 x 7'3 (3.05m x 2.21m)

Lounge Area: 13'11 x 13'2 (4.24m x 4.02m)

Dining Area: 13'11 x 6'8 (4.24m x 2.03m)

Hallway

Bathroom

Bedroom 1: 14'0 x 11'4 (4.27m x 3.46m)

En-suite Bathroom Bedroom 2: 13'9 x 11'2 (4.19m x 3.41m) Bedroom 3: 12'0 x 8'4 (3.66m x 2.54m)