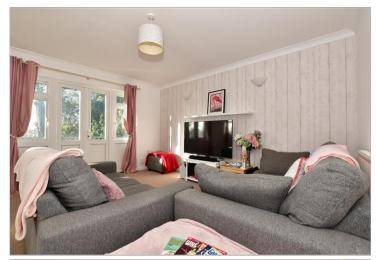

#### **GROUND FLOOR**

Kitchen Area: 10'0 x 7'3 (3.05m x 2.21m)

Lounge Area: 13'11 x 13'2 (4.24m x 4.02m)

Dining Area: 13'11 x 6'8 (4.24m x 2.03m)

Hallway

Bathroom

Bedroom 1: 14'0 x 11'4 (4.27m x 3.46m)

En-suite Bathroom Bedroom 2: 13'9 x 11'2 (4.19m x 3.41m) Bedroom 3: 12'0 x 8'4 (3.66m x 2.54m)