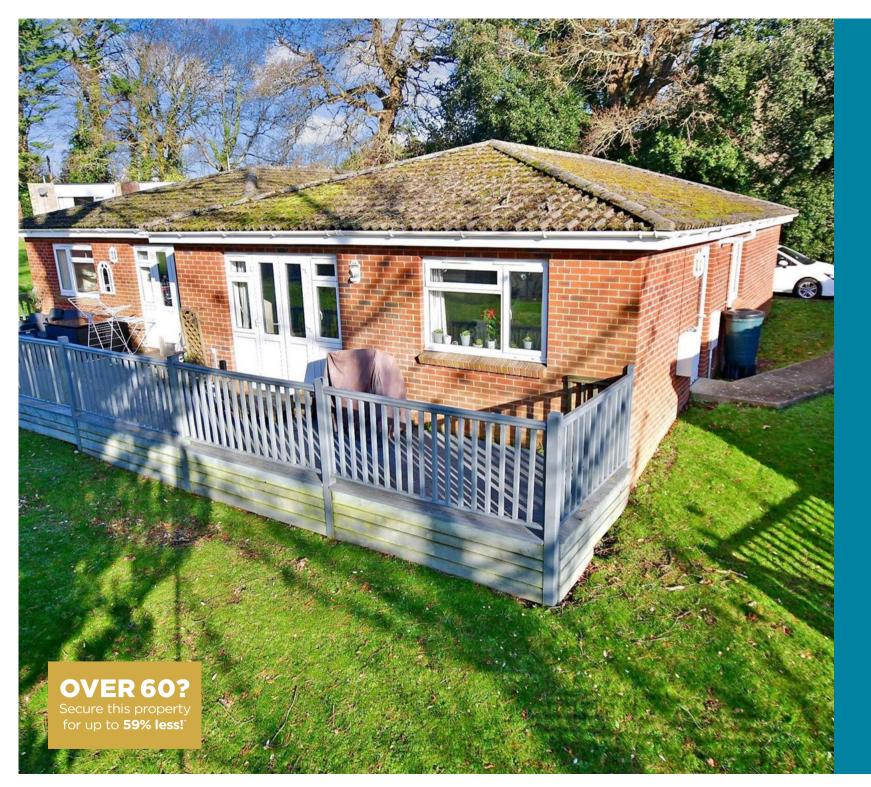

Price £125,000 Leasehold

3x 🕮 2x 🕂 1x 📇

Gurnard Pines, Cockleton Lane, Cowes, Isle of Wight, PO31

## **Main features**

- Semi-detached bungalow
- 52 week residency
- Generous sized accommodation with open-plan living/kitchen/dining area
- On-site facilities including gym and shop
- Close to the historic sailing town of Cowes

### OUTSIDE

Front Decking

Ground Floor Approx. 83.6 sq. metres (899.7 sq. feet)