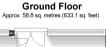

### GROUND FLOOR

Entrance Hall Lounge: 16'9 into recess x 10'3 (5.11m x 3.13m) Dining Area: 14'3 x 9'6 (4.35m x 2.90m) Kitchen: 10'6 x 5'6 (3.20m x 1.68m) Cloakroom Utility Room Conservatory