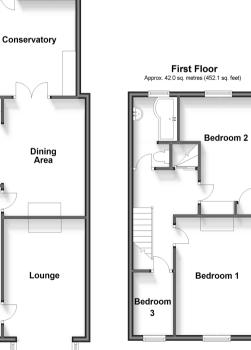

#### **FIRST FLOOR**

Landing Bedroom 1: 14'6 x 10'0 (4.42m x 3.05m) Bedroom 2: 7'6 x 5'0 (2.29m x 1.53m) Bathroom Bedroom 3: 13'6 x 9'6 (4.12m x 2.90m)

#### SECOND FLOOR

Loft: 14'0 x 11'3 (4.27m x 3.43m) Shower Room Substantial Storage Area