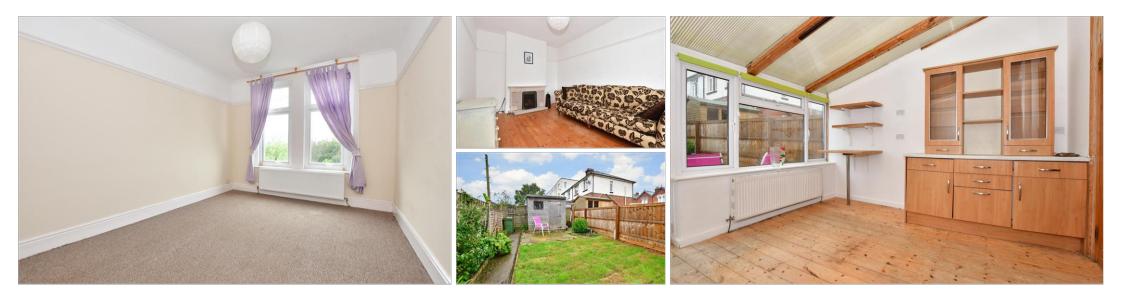

# Accommodation

### GROUND FLOOR

Entrance Hall Lounge: 16'9 into recess x 10'3 (5.11m x 3.13m) Dining Area: 14'3 x 9'6 (4.35m x 2.90m) Kitchen: 10'6 x 5'6 (3.20m x 1.68m) Cloakroom Utility Room Conservatory

#### OUTSIDE

Front Garden Rear Garden

Loft Approx. 24.6 sq. metres (264.6 sq. feet)