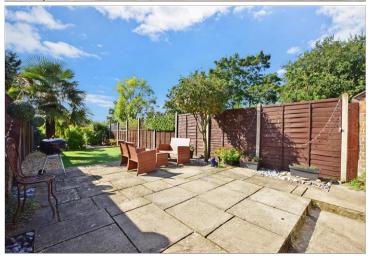

# Price £250,000

## Freehold

## 3x 🕮 1x 🕂 2x 🖽

Yarborough Road, East Cowes, Isle of Wight, PO32















## **Main features**

- Beautifully presented family home, recently professionally decorated throughout
- Bright, open plan kitchen/breakfast area looking out over the large landscaped garden
- Plenty of living space & large family bathroom less than 1 year old

## Accommodation

#### **GROUND FLOOR**

**Entrance Hall** 

Lounge: 12'0 x 11'11 (3.66m x 3.63m) Dining Area: 11'11 x 11'6 (3.63m x 3.51m) Kitchen/Breakfast Area: 24'1 x 10'5 (7.35m x 3.18m)

#### FIRST FLOOR

Landing Bedroom 1: 12'0 x 11'11 (3.66m x 3.63m) Bathroom

#### SECOND FLOOR

Landing Bedroom 2: 12'5 x 12'1 (3.79m x 3.69m) Bedroom 3: 12'2 x 12'0 (3.71m x 3.66m)

#### OUTSIDE

Front Garden Large Rear Garden





## Call Cowes - 01983 292345 ■ pittis.co.uk

- Legal advice should be taken to verify fixtures/fittings, plann