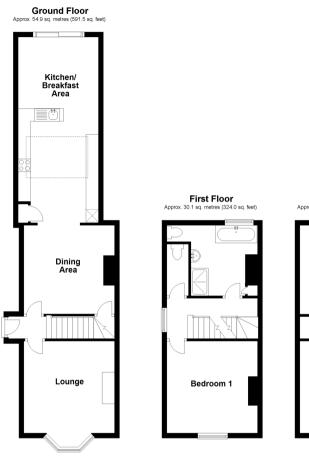

#### **GROUND FLOOR**

**Entrance Hall** 

Lounge: 12'0 x 11'11 (3.66m x 3.63m) Dining Area: 11'11 x 11'6 (3.63m x 3.51m) Kitchen/Breakfast Area: 24'1 x 10'5 (7.35m x 3.18m)

#### FIRST FLOOR

Landing Bedroom 1: 12'0 x 11'11 (3.66m x 3.63m) Bathroom