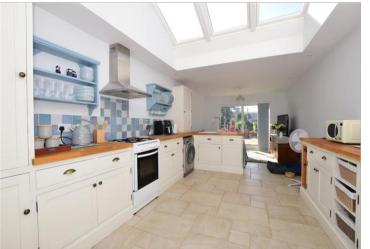

## **Main features**

- Beautifully presented family home, recently professionally decorated throughout
- Bright, open plan kitchen/breakfast area looking out over the large landscaped garden
- Plenty of living space & large family bathroom less than 1 year old

#### **GROUND FLOOR**

**Entrance Hall** 

Lounge: 12'0 x 11'11 (3.66m x 3.63m) Dining Area: 11'11 x 11'6 (3.63m x 3.51m) Kitchen/Breakfast Area: 24'1 x 10'5 (7.35m x 3.18m)