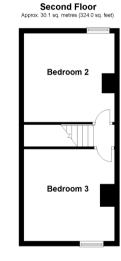

#### SECOND FLOOR

Landing Bedroom 2: 12'5 x 12'1 (3.79m x 3.69m) Bedroom 3: 12'2 x 12'0 (3.71m x 3.66m)