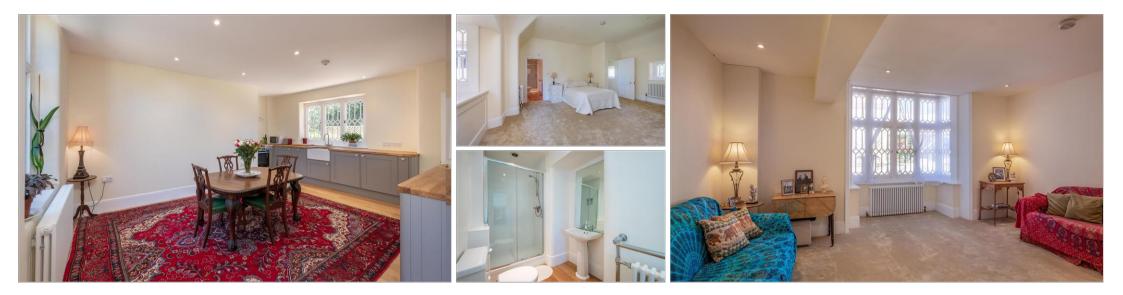

## GROUND FLOOR

**Kitchen/Diner**: 18'0 x 16'8 (5.49m x 5.08m) **Hallway Lounge**: 20'2 x 16'10 (6.15m x 5.13m)

## **FIRST FLOOR**

Landing Bedroom 1: 19'4 x 16'6 (5.90m x 5.03m) En-suite Shower Room: 12'0 x 5'10 (3.66m x 1.78m) Bedroom 2: 16'10 x 11'10 (5.13m x 3.61m) En-suite Shower Room: 9'2 x 4'0 (2.80m x 1.22m)