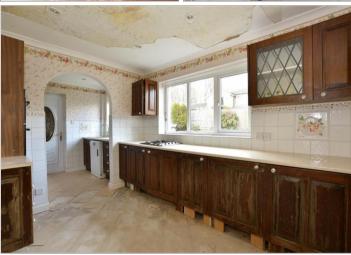

#### GROUND FLOOR

Entrance Hall

Dining Room: 14'2 x 10'0 (4.32m x 3.05m) Lounge: 22'3 x 12'6 (6.79m x 3.81m)

Kitchen/Breakfast Area: 12'0 x 9'0 (3.66m x

2.75m)

Utility Area: 8'0 x 6'0 (2.44m x 1.83m)

Cloakroom Conservatory