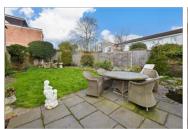

Price £800,000

**Freehold** 

5x 🕮 2x 🚅 2x 🕮

Linden Crescent,
Woodford Green, Essex,
IG8















### Main features

- 5 bedroom detached house
- No onward chain
- Great size rear garden
- Parking for multiple vehicles with a garage as well as a driveway
- Ideally located on a guiet road close to Woodford Green Station and local shops

# Conservatory Garage Kitchen/Breakfast Lounge Dining

**Ground Floor** 

First Floor



# **Accommodation**

#### GROUND FLOOR

Entrance Hall

Dining Room: 14'2 x 10'0 (4.32m x 3.05m) Lounge: 22'3 x 12'6 (6.79m x 3.81m)

Kitchen/Breakfast Area: 12'0 x 9'0 (3.66m x

2.75m)

Utility Area: 8'0 x 6'0 (2.44m x 1.83m)

Cloakroom Conservatory

#### FIRST FLOOR

Landing

Bedroom 1: 17'0 x 8'0 (5.19m x 2.44m)

Roof Terrace

Bedroom 2: 12'0 x 9'10 (3.66m x 3.00m)

Bedroom 3: 12'0 x 9'0 (3.66m x 2.75m)

Bedroom 4: 12'0 x 8'0 (3.66m x 2.44m)

Bedroom 5: