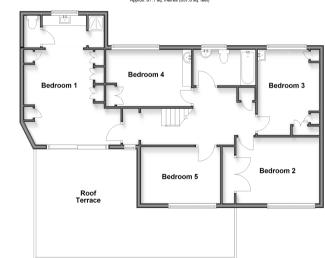

# **Accommodation**

#### GROUND FLOOR

Entrance Hall

Dining Room: 14'2 x 10'0 (4.32m x 3.05m) Lounge: 22'3 x 12'6 (6.79m x 3.81m)

Kitchen/Breakfast Area: 12'0 x 9'0 (3.66m x

2.75m)

Utility Area: 8'0 x 6'0 (2.44m x 1.83m)

Cloakroom Conservatory

#### FIRST FLOOR

Landing

Bedroom 1: 17'0 x 8'0 (5.19m x 2.44m)

Roof Terrace

Bedroom 2: 12'0 x 9'10 (3.66m x 3.00m)

Bedroom 3: 12'0 x 9'0 (3.66m x 2.75m)

Bedroom 4: 12'0 x 8'0 (3.66m x 2.44m)

Bedroom 5: 12'0 x 8'0 (3.66m x 2.44m)

Bathroom

#### **OUTSIDE**

Driveway

Garage

Rear Garden