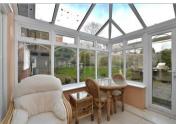

#### GROUND FLOOR

Entrance Hall

Dining Room: 14'2 x 10'0 (4.32m x 3.05m) Lounge: 22'3 x 12'6 (6.79m x 3.81m)

Kitchen/Breakfast Area: 12'0 x 9'0 (3.66m x

2.75m)

Utility Area: 8'0 x 6'0 (2.44m x 1.83m)

Cloakroom Conservatory