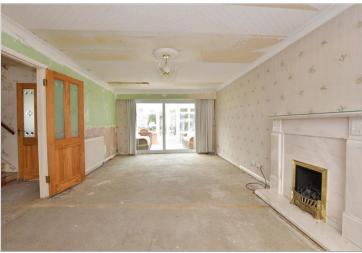

#### GROUND FLOOR

Entrance Hall

Dining Room: 14'2 x 10'0 (4.32m x 3.05m) Lounge: 22'3 x 12'6 (6.79m x 3.81m)

Kitchen/Breakfast Area: 12'0 x 9'0 (3.66m x

2.75m)

Utility Area: 8'0 x 6'0 (2.44m x 1.83m)

Cloakroom Conservatory