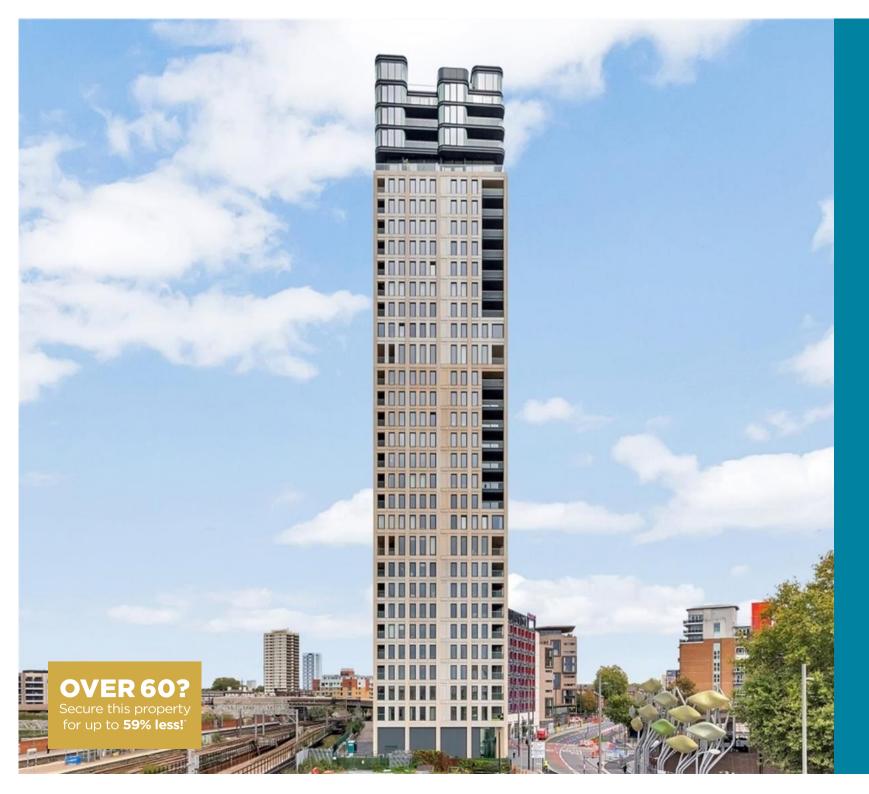

## 2x 🕮 2x 🕂 1x 📇

Legacy Tower, Great Eastern Road, London, E15

Seventh Floor Approx. 80.1 sq. metres (862.7 sq. feet)