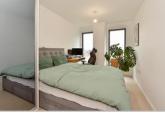

#### SEVENTH FLOOR

Entrance Hall

Lounge/Kitchen/Dining Room: 21'6 x 16'1 (6.56m x 4.91m)

Bedroom 1: 16'10 x 8'11 (5.13m x 2.72m) En-suite Shower Room Bedroom 2: 14'2 x 9'7 (4.32m x 2.92m) Bathroom