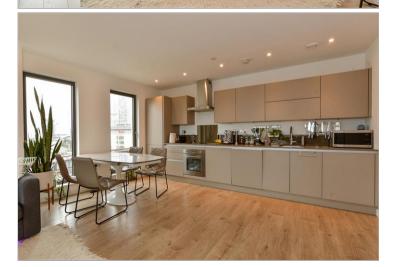

#### SEVENTH FLOOR

Entrance Hall

Lounge/Kitchen/Dining Room: 21'6 x 16'1 (6.56m x 4.91m)

Bedroom 1: 16'10 x 8'11 (5.13m x 2.72m) En-suite Shower Room Bedroom 2: 14'2 x 9'7 (4.32m x 2.92m) Bathroom