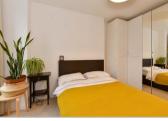

#### SEVENTH FLOOR

Entrance Hall

Lounge/Kitchen/Dining Room: 21'6 x 16'1 (6.56m x 4.91m)

Bedroom 1: 16'10 x 8'11 (5.13m x 2.72m) En-suite Shower Room Bedroom 2: 14'2 x 9'7 (4.32m x 2.92m) Bathroom