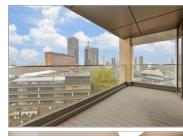

# Price £625,000

Leasehold

## 2x 🕮 2x 🕂 1x 📇

Legacy Tower, Great Eastern Road, London, E15















## **Main features**

- Beautiful 7th floor apartment
- Spacious open plan lounge/kitchen
- Large decked terrace
- Access to the communal gym, bike storage and 24 hour concierge
- Stones throw away from Westfield Shopping Centre & Stratford Station

Seventh Floor Approx. 80.1 sq. metres (862.7 sq. feet)

## Accommodation

#### SEVENTH FLOOR

Entrance Hall

Lounge/Kitchen/Dining Room: 21'6 x 16'1 (6.56m x 4.91m)

Bedroom 1: 16'10 x 8'11 (5.13m x 2.72m) En-suite Shower Room Bedroom 2: 14'2 x 9'7 (4.32m x 2.92m) Bathroom

#### OUTSIDE

**Decked Terrace** 



## Call Wanstead - 020 8530 3741 douglasallen.co.uk

- A private rental licensing scheme applies to some properties in this area, please contact us before proceeding
- Legal advice should be taken to verify fixtures/fittings,