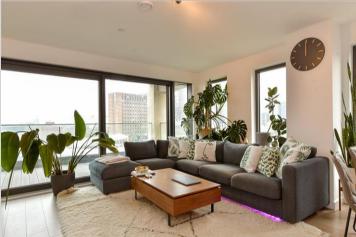

#### SEVENTH FLOOR

Entrance Hall

Lounge/Kitchen/Dining Room: 21'6 x 16'1 (6.56m x 4.91m)

Bedroom 1: 16'10 x 8'11 (5.13m x 2.72m) En-suite Shower Room Bedroom 2: 14'2 x 9'7 (4.32m x 2.92m) Bathroom