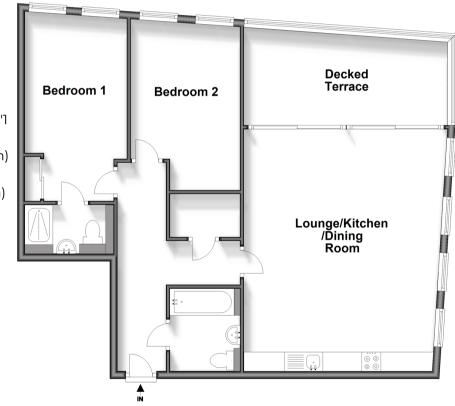

Seventh Floor Approx. 80.1 sq. metres (862.7 sq. feet)

#### SEVENTH FLOOR

Entrance Hall

Lounge/Kitchen/Dining Room: 21'6 x 16'1 (6.56m x 4.91m)

Bedroom 1: 16'10 x 8'11 (5.13m x 2.72m) En-suite Shower Room Bedroom 2: 14'2 x 9'7 (4.32m x 2.92m) Bathroom

#### OUTSIDE

**Decked Terrace** 