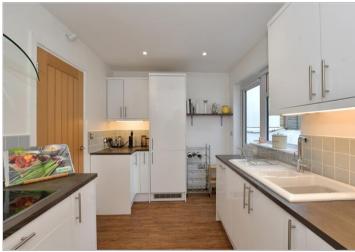

#### GROUND FLOOR

Entrance Porch

Hallway

Lounge: 10'11 x 9'3 (3.33m x 2.82m) Dining Area: 11'2 x 9'11 (3.41m x 3.02m) Kitchen: 13'7 x 8'0 (4.14m x 2.44m)

Utility/Cloakroom