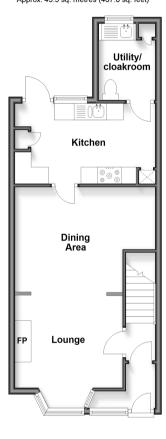

#### **Ground Floor** Approx. 43.5 sq. metres (467.8 sq. feet)

Bedroom 3 Bedroom 2

First Floor

Approx. 33.6 sq. metres (361.9 sq. feet)

**Second Floor** 

#### GROUND FLOOR

Entrance Porch

Hallway

Lounge: 10'11 x 9'3 (3.33m x 2.82m) Dining Area: 11'2 x 9'11 (3.41m x 3.02m) Kitchen: 13'7 x 8'0 (4.14m x 2.44m)

Utility/Cloakroom

#### FIRST FLOOR

Landing

Bedroom 2: 15'8 x 8'3 (4.78m x 2.52m) Bedroom 3: 12'0 x 7'0 (3.66m x 2.14m)

Shower Room

### SECOND FLOOR

Landing

Bedroom 1: 12'0 x 9'0 (3.66m x 2.75m)

En-suite