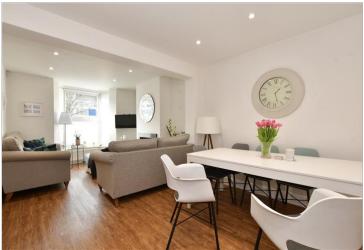

#### GROUND FLOOR

Entrance Porch

Hallway

Lounge: 10'11 x 9'3 (3.33m x 2.82m) Dining Area: 11'2 x 9'11 (3.41m x 3.02m) Kitchen: 13'7 x 8'0 (4.14m x 2.44m)

Utility/Cloakroom