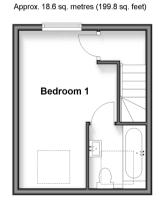

#### **Ground Floor** Approx. 43.5 sq. metres (467.8 sq. feet)

Bedroom 3 Bedroom 2

First Floor

Approx. 33.6 sq. metres (361.9 sq. feet)

**Second Floor** 

### SECOND FLOOR

Landing

Bedroom 1: 12'0 x 9'0 (3.66m x 2.75m)

En-suite