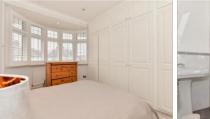

### FIRST FLOOR

Landing

Bedroom 2:  $14'3 \times 8'10$  up to fitted wardrobes  $(4.35m \times 2.69m)$ 

Bedroom 3: 13'1 x 10'8 (3.99m x 3.25m) Bedroom 4: 8'1 x 7'4 (2.47m x 2.24m)

Bathroom

### SECOND FLOOR

Landing

Bedroom 1: 16'3 x 8'1 (4.96m x 2.47m)

En-Suite Shower Room