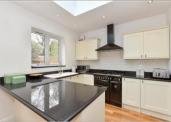

### **GROUND FLOOR**

**Entrance Hall** 

Lounge: 13'11 x 11'0 (4.24m x 3.36m) Family Area: 13'0 x 11'0 (3.97m x 3.36m) Kitchen: 18'0 x 11'0 (5.49m x 3.36m)

Utility Room Shower Room