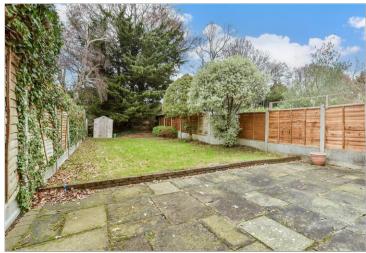

**Price** £725,000

**Freehold** 

4x 🕮 2x 🚅 2x 🕮

Walnut Way, Buckhurst Hill, Essex, IG9















## **Main features**

- Extended semi detached house
- Large kitchen area
- 3 bathrooms
- Superb sized rear garden as well as off road parking to the front
- Close by to local shops and Roding Valley Station

# **Accommodation**

### **GROUND FLOOR**

**Entrance Hall** 

Lounge: 13'11 x 11'0 (4.24m x 3.36m) Family Area: 13'0 x 11'0 (3.97m x 3.36m) Kitchen: 18'0 x 11'0 (5.49m x 3.36m)

Utility Room Shower Room

### FIRST FLOOR

Landing

Bedroom 2:  $14'3 \times 8'10$  up to fitted wardrobes  $(4.35m \times 2.69m)$ 

Bedroom 3: 13'1 x 10'8 (3.99m x 3.25m) Bedroom 4: 8'1 x 7'4 (2.47m x 2.24m)

Bathroom

### SECOND FLOOR

Landing

Bedroom 1: 16'3 x 8'1 (4.96m x 2.47m)

En-Suite Shower Room

### OUTSIDE

Rear Garden Driveway

# Kitchen/Diner Family Area Lounge

Ground Floor
Approx. 58.4 sq. m