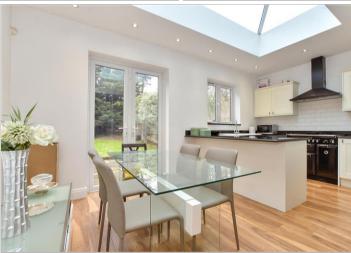

### **GROUND FLOOR**

**Entrance Hall** 

Lounge: 13'11 x 11'0 (4.24m x 3.36m) Family Area: 13'0 x 11'0 (3.97m x 3.36m) Kitchen: 18'0 x 11'0 (5.49m x 3.36m)

Utility Room Shower Room

# Kitchen/Diner Family Area Lounge

Ground Floor
Approx. 58.4 sq. metres (628.5 sq. feet)