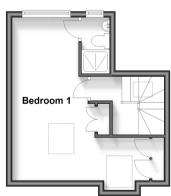

### SECOND FLOOR

Landing

Bedroom 1: 16'3 x 8'1 (4.96m x 2.47m)

En-Suite Shower Room

### Second Floor

Approx. 24.7 sq. metres (266.2 sq. feet)