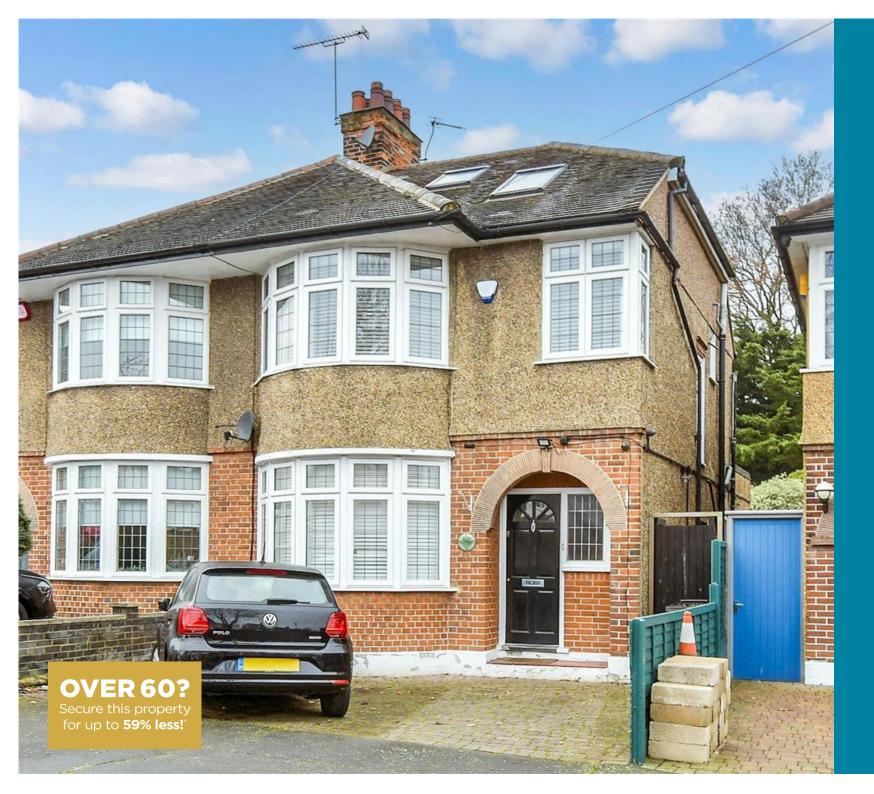

**Price** £725,000

**Freehold** 

4x 🕮 2x 🚅 2x 🕮

Walnut Way, Buckhurst Hill, Essex, IG9

## **Main features**

- Extended semi detached house
- Large kitchen area
- 3 bathrooms
- Superb sized rear garden as well as off road parking to the front
- Close by to local shops and Roding Valley Station

### OUTSIDE

Rear Garden Driveway