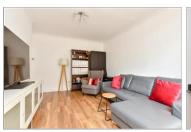

### **GROUND FLOOR**

**Entrance Hall** 

Lounge: 13'11 x 11'0 (4.24m x 3.36m) Family Area: 13'0 x 11'0 (3.97m x 3.36m) Kitchen: 18'0 x 11'0 (5.49m x 3.36m)

Utility Room Shower Room