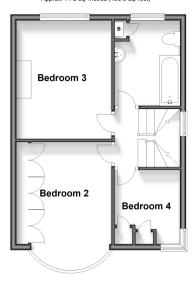

### FIRST FLOOR

Landing

Bedroom 2:  $14'3 \times 8'10$  up to fitted wardrobes  $(4.35m \times 2.69m)$ 

Bedroom 3: 13'1 x 10'8 (3.99m x 3.25m) Bedroom 4: 8'1 x 7'4 (2.47m x 2.24m)

Bathroom

# First Floor Approx. 41.8 sq. metres (450.3 sq. feet)