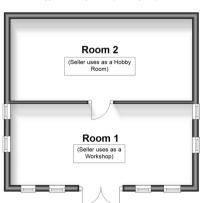

and superbly presented throughout
- Large workshop in a beautiful landscaped rear garden
- Excellent school catchment including **Beale High School**

## **Accommodation**

## GROUND FLOOR

Entrance Porch

Hallway

Lounge: 14'7 x 11'5 (4.45m x 3.48m) Dining Area: 11'5 x 10'3 (3.48m x 3.13m) Kitchen/Breakfast Area: 17'0 x 10'1 (5.19m x

3.08m) **Utility Room** Cloakroom

## FIRST FLOOR

Landing

Bedroom 1: 12'5 up to fitted wardrobes x 10'9

(3.79m x 3.28m)

Bedroom 2: 14'7 x 8'7 (4.45m x 2.62m)

Bedroom 3: 7'8 x 6'6 (2.34m x 1.98m) Bathroom

## **OUTBUILDING**

Room 1

Room 2

### OUTSIDE

Off Street Parking Rear Garden

# **Ground Floor**

Approx. 62.0 sq. metres (666.9 sq. feet)



# Bedroom 2 **Bedroom 1** Bedroom 3

First Floor Approx. 42.9 sq. metres (462.1 sq. feet)

## Outbuilding



# Call Woodford Green - 020 8505 6343 ■ douglasallen.co.uk

- Legal advice should be taken to verify fixtures/fittings, planning, alterations and/or lease details
- Appliances & services are untested, dimensions are approximate and floor plans are not to scale
- Through a Homewise Home For Life Plan people aged 60+ can secure this property for up to 59% less, by purchasing a Lifetime Lease.