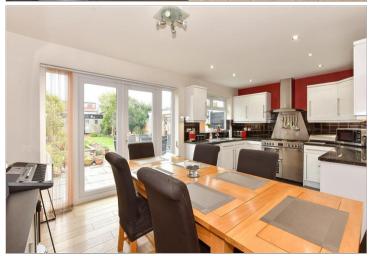

# **Main features**

- Extended semi-detached house
- Large kitchen/diner
- Modern and superbly presented throughout
- Large workshop in a beautiful landscaped rear garden
- Excellent school catchment including **Beale High School**

## GROUND FLOOR

Entrance Porch

Hallway

Lounge: 14'7 x 11'5 (4.45m x 3.48m) Dining Area: 11'5 x 10'3 (3.48m x 3.13m) Kitchen/Breakfast Area: 17'0 x 10'1 (5.19m x

3.08m) **Utility Room** Cloakroom