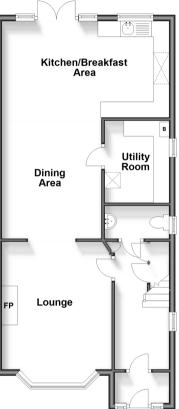

## **Accommodation**

## GROUND FLOOR

Entrance Porch

Hallway

Lounge: 14'7 x 11'5 (4.45m x 3.48m) Dining Area: 11'5 x 10'3 (3.48m x 3.13m) Kitchen/Breakfast Area: 17'0 x 10'1 (5.19m x

3.08m) **Utility Room** Cloakroom

# **Ground Floor**

Approx. 62.0 sq. metres (666.9 sq. feet)