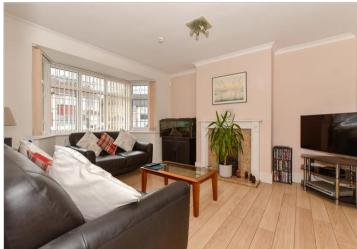

## GROUND FLOOR

Entrance Porch

Hallway

Lounge: 14'7 x 11'5 (4.45m x 3.48m) Dining Area: 11'5 x 10'3 (3.48m x 3.13m) Kitchen/Breakfast Area: 17'0 x 10'1 (5.19m x

3.08m) **Utility Room** Cloakroom