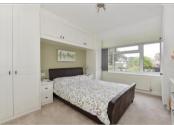

## FIRST FLOOR

Landing

Bedroom 1: 12'5 up to fitted wardrobes x 10'9

(3.79m x 3.28m)

Bedroom 2: 14'7 x 8'7 (4.45m x 2.62m)

Bedroom 3: 7'8 x 6'6 (2.34m x 1.98m) Bathroom