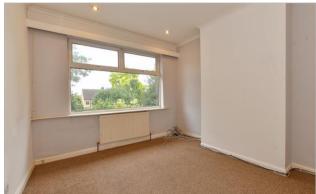

#### FIRST FLOOR

**Entrance Hall** 

Living Room: 12'1  $\times$  10'10 (3.69m  $\times$ 

3.30m)

Kitchen: 8'0 x 5'8 (2.44m x 1.73m) Bedroom 1: 11'9 x 10'9 (3.58m x 3.28m) Bedroom 2: 9'11 x 8'7 (3.02m x 2.62m)