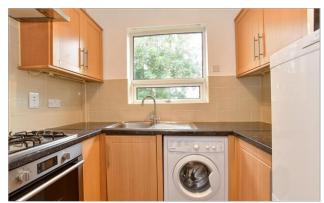

#### FIRST FLOOR

**Entrance Hall** 

Living Room: 12'1  $\times$  10'10 (3.69m  $\times$ 

3.30m)

Kitchen: 8'0 x 5'8 (2.44m x 1.73m) Bedroom 1: 11'9 x 10'9 (3.58m x 3.28m) Bedroom 2: 9'11 x 8'7 (3.02m x 2.62m)