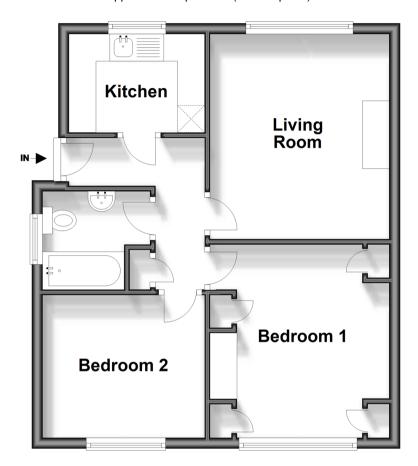

# **First Floor**

Approx. 46.4 sq. metres (499.5 sq. feet)

## **Accommodation**

#### FIRST FLOOR

**Entrance Hall** 

Living Room: 12'1  $\times$  10'10 (3.69m  $\times$ 

3.30m)

Kitchen: 8'0 x 5'8 (2.44m x 1.73m) Bedroom 1: 11'9 x 10'9 (3.58m x 3.28m) Bedroom 2: 9'11 x 8'7 (3.02m x 2.62m)

Bathroom