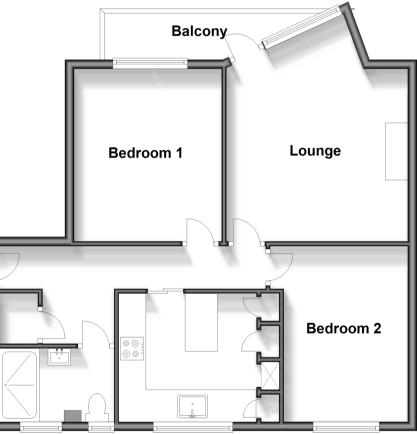

#### **GROUND FLOOR**

**Entrance Hall** 

Lounge: 17'1 x 13'1 (5.21m x 3.99m) Kitchen: 10'7 x 9'1 (3.23m x 2.77m) Bedroom 1: 12'4 x 10'7 (3.76m x 3.23m) Bedroom 2: 12'9 x 8'9 (3.89m x 2.67m)

Wet Room

# **Ground Floor**

Approx. 65.3 sq. metres (702.7 sq. feet)