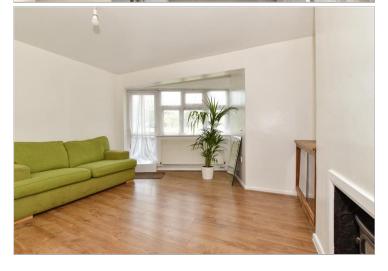

#### **GROUND FLOOR**

**Entrance Hall** 

Lounge: 17'1 x 13'1 (5.21m x 3.99m) Kitchen: 10'7 x 9'1 (3.23m x 2.77m) Bedroom 1: 12'4 x 10'7 (3.76m x 3.23m) Bedroom 2: 12'9 x 8'9 (3.89m x 2.67m)

Wet Room