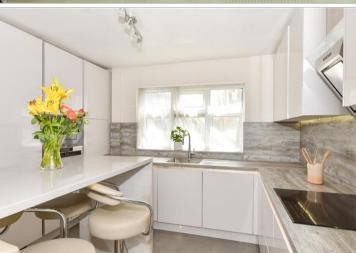

#### **GROUND FLOOR**

**Entrance Hall** 

Lounge: 17'1 x 13'1 (5.21m x 3.99m) Kitchen: 10'7 x 9'1 (3.23m x 2.77m) Bedroom 1: 12'4 x 10'7 (3.76m x 3.23m) Bedroom 2: 12'9 x 8'9 (3.89m x 2.67m)

Wet Room