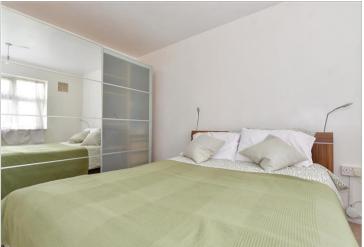

#### **GROUND FLOOR**

**Entrance Hall** 

Lounge: 17'1 x 13'1 (5.21m x 3.99m) Kitchen: 10'7 x 9'1 (3.23m x 2.77m) Bedroom 1: 12'4 x 10'7 (3.76m x 3.23m) Bedroom 2: 12'9 x 8'9 (3.89m x 2.67m)

Wet Room