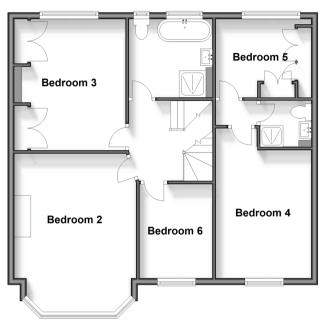

#### FIRST FLOOR

Landing

Bedroom 2: 16'2 x 11'11 (4.93m x 3.63m)

Bedroom 3: 14'2 x 8'4 (4.32m x 2.54m)

Bedroom 4: 12'11 x 9'9 (3.94m x 2.97m)

Bedroom 5: 8'11 x 7'6 (2.72m x 2.29m)

Bedroom 6: 7'9 x 7'4 (2.36m x 2.24m)

Bath/Shower Room

**Shower Room** 