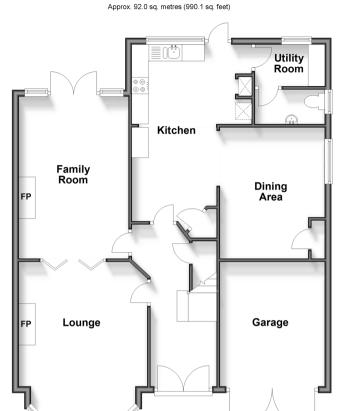

#### **GROUND FLOOR**

**Entrance Hall** 

Lounge: 16'1 x 12'9 (4.91m x 3.89m)

Family Room:  $17'0 \times 10'1 (5.19m \times 3.08m)$ 

Kitchen: 17'0 x 11'1 (5.19m x 3.38m)

Dining Area: 12'7 x 9'9 (3.84m x 2.97m) Utility Room: 6'10 x 3'5 (2.08m x 1.04m)

Cloakroom

## OUTSIDE

Off Street Parking

Garage

Rear Garden