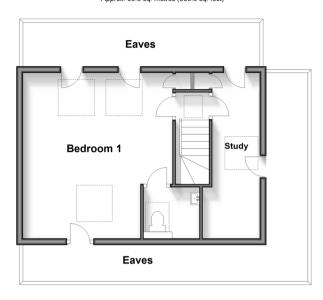

#### SECOND FLOOR

Landing

Bedroom 1: 16'3 x 14'7 (4.96m x 4.45m)

Study En-Suite