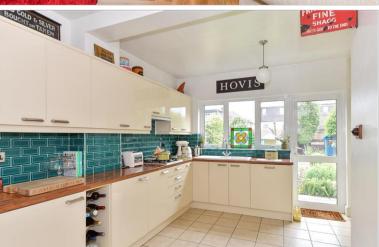

#### **GROUND FLOOR**

**Entrance Hall** 

Lounge: 16'1 x 12'9 (4.91m x 3.89m)

Family Room:  $17'0 \times 10'1 (5.19m \times 3.08m)$ 

Kitchen: 17'0 x 11'1 (5.19m x 3.38m)

Dining Area: 12'7 x 9'9 (3.84m x 2.97m) Utility Room: 6'10 x 3'5 (2.08m x 1.04m)