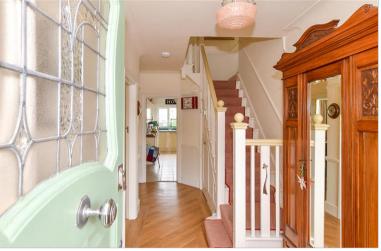

#### **GROUND FLOOR**

**Entrance Hall** 

Lounge: 16'1 x 12'9 (4.91m x 3.89m)

Family Room:  $17'0 \times 10'1 (5.19m \times 3.08m)$ 

Kitchen: 17'0 x 11'1 (5.19m x 3.38m)

Dining Area: 12'7 x 9'9 (3.84m x 2.97m) Utility Room: 6'10 x 3'5 (2.08m x 1.04m)