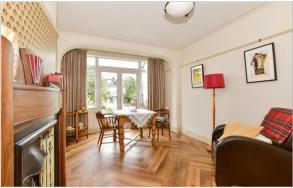

#### **GROUND FLOOR**

**Entrance Hall** 

Lounge: 16'1 x 12'9 (4.91m x 3.89m)

Family Room:  $17'0 \times 10'1 (5.19m \times 3.08m)$ 

Kitchen: 17'0 x 11'1 (5.19m x 3.38m)

Dining Area: 12'7 x 9'9 (3.84m x 2.97m) Utility Room: 6'10 x 3'5 (2.08m x 1.04m)