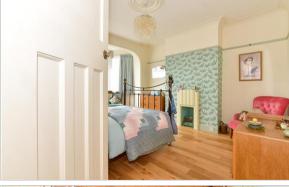

#### FIRST FLOOR

Landing

Bedroom 2: 16'2 x 11'11 (4.93m x 3.63m)

Bedroom 3: 14'2 x 8'4 (4.32m x 2.54m)

Bedroom 4: 12'11 x 9'9 (3.94m x 2.97m)

Bedroom 5: 8'11 x 7'6 (2.72m x 2.29m)

Bedroom 6: 7'9 x 7'4 (2.36m x 2.24m)

#### SECOND FLOOR

Landing

Bedroom 1: 16'3 x 14'7 (4.96m x 4.45m)

Study En-Suite