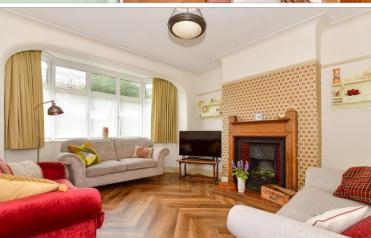

#### **GROUND FLOOR**

**Entrance Hall** 

Lounge: 16'1 x 12'9 (4.91m x 3.89m)

Family Room:  $17'0 \times 10'1 (5.19m \times 3.08m)$ 

Kitchen: 17'0 x 11'1 (5.19m x 3.38m)

Dining Area: 12'7 x 9'9 (3.84m x 2.97m) Utility Room: 6'10 x 3'5 (2.08m x 1.04m)