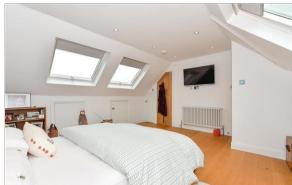

#### SECOND FLOOR

Landing

Bedroom 1: 16'3 x 14'7 (4.96m x 4.45m)

Study En-Suite