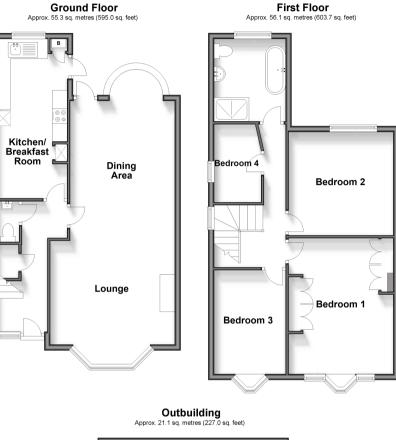

# Accommodation

## GROUND FLOOR

Entrance Hall

Lounge: 14'3 x 13'8 (4.35m x 4.17m) Dining Area: 14'9 x 11'10 (4.50m x 3.61m) Kitchen/Breakfast Room: 17'10 x 17'6 (5.44m x 5.34m)

Cloakroom

## FIRST FLOOR

Landing

Bedroom 1: 14'11 x 11'0 (4.55m x 3.36m) Bedroom 2: 11'2 x 10'6 (3.41m x 3.20m) Bedroom 3: 11'3 x 8'3 (3.43m x 2.52m) Bedroom 4: 8'6 x 5'4 (2.59m x 1.63m) Bath/Shower Room

## OUTBUILDING

Garage