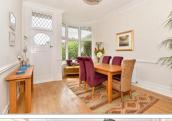

## GROUND FLOOR

Entrance Hall

Lounge: 14'3 x 13'8 (4.35m x 4.17m) Dining Area: 14'9 x 11'10 (4.50m x 3.61m) Kitchen/Breakfast Room: 17'10 x 17'6 (5.44m x 5.34m)

Cloakroom