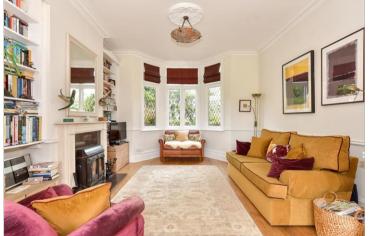

## GROUND FLOOR

Entrance Hall

Lounge: 14'3 x 13'8 (4.35m x 4.17m) Dining Area: 14'9 x 11'10 (4.50m x 3.61m) Kitchen/Breakfast Room: 17'10 x 17'6 (5.44m x 5.34m)

Cloakroom