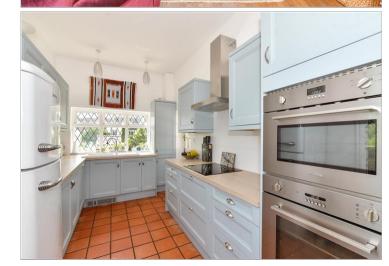

## GROUND FLOOR

Entrance Hall

Lounge: 14'3 x 13'8 (4.35m x 4.17m) Dining Area: 14'9 x 11'10 (4.50m x 3.61m) Kitchen/Breakfast Room: 17'10 x 17'6 (5.44m x 5.34m)

Cloakroom