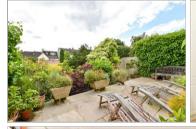

# Price £875,000 Freehold

Glebe Avenue, Woodford Green, Essex, IG8















# **Main features**

- Edwardian semi-detached house
- Lovely period character throughout
- Large kitchen/breakfast room
- Secluded cul-de-sac location, positioned within walking distance to the High Street and Station
- Beautiful rear garden with mature planting and a garage to the rear

# Accommodation

## GROUND FLOOR

Entrance Hall

Lounge: 14'3 x 13'8 (4.35m x 4.17m) Dining Area: 14'9 x 11'10 (4.50m x 3.61m) Kitchen/Breakfast Room: 17'10 x 17'6 (5.44m x 5.34m)

Cloakroom

## FIRST FLOOR

Landing

Bedroom 1: 14'11 x 11'0 (4.55m x 3.36m) Bedroom 2: 11'2 x 10'6 (3.41m x 3.20m) Bedroom 3: 11'3 x 8'3 (3.43m x 2.52m) Bedroom 4: 8'6 x 5'4 (2.59m x 1.63m) Bath/Shower Room

## OUTBUILDING

Garage

#### OUTSIDE

Front and Rear Garden

# Call Woodford Green - 020 8505 6343 douglasallen.c