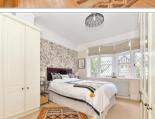

## FIRST FLOOR

Landing

Bedroom 1: 14'11 x 11'0 (4.55m x 3.36m) Bedroom 2: 11'2 x 10'6 (3.41m x 3.20m) Bedroom 3: 11'3 x 8'3 (3.43m x 2.52m) Bedroom 4: 8'6 x 5'4 (2.59m x 1.63m) Bath/Shower Room