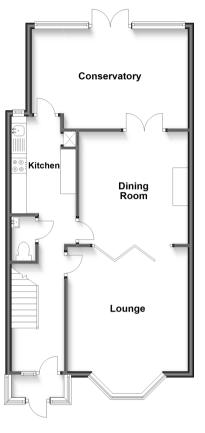

# **Accommodation**

#### **GROUND FLOOR**

Entrance Porch

Hallway

Lounge: 15'0 x 13'0 (4.58m x 3.97m) Dining Room: 12'0 x 11'11 (3.66m x 3.63m) Kitchen: 10'0 x 6'0 (3.05m x 1.83m)

Conservatory: 16'0 x 9'0 (4.88m x 2.75m)

Cloakroom

# **Ground Floor**

Approx. 65.8 sq. metres (707.8 sq. feet)