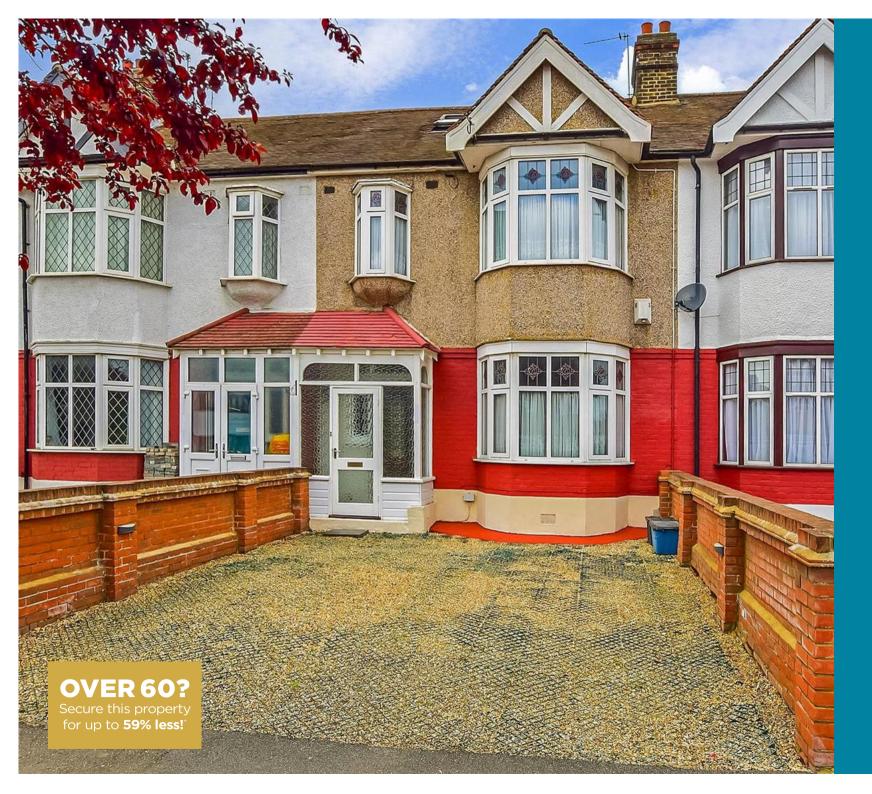

**Price £700,000** 

**Freehold** 

4x 🕮 2x 🔁 2x 🕮

St. Barnabas Road, Woodford Green, Essex IG8

## Main features

- 4 bedroom mid terrace house
- Garage to the rear
- **Spacious family home**
- Conservatory overlooking the garden
- Within catchment for Churchfield **Infant School and Woodbridge High School**