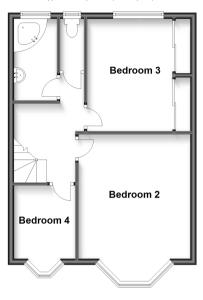

# **Accommodation**

#### FIRST FLOOR

Landing

Bedroom 2: 15'0 x 11'11 (4.58m x 3.63m)

Bedroom 3: 11'11 x 9'0 (3.63m x 2.75m) Bedroom 4: 9'11 x 6'10 (3.02m x 2.08m)

Bathroom Separate Toilet

### First Floor

Approx. 46.5 sq. metres (500.6 sq. feet)