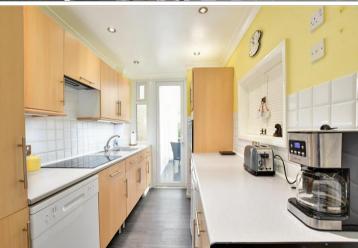

#### **GROUND FLOOR**

Entrance Porch

Hallway

Lounge: 15'0 x 13'0 (4.58m x 3.97m) Dining Room: 12'0 x 11'11 (3.66m x 3.63m) Kitchen: 10'0 x 6'0 (3.05m x 1.83m)

Conservatory: 16'0 x 9'0 (4.88m x 2.75m)

Cloakroom