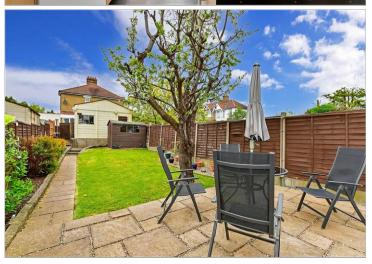

**Price £700,000** 

**Freehold** 

4x 🕮 2x 🔁 2x 🕮

St. Barnabas Road, Woodford Green, Essex IG8









## Main features

- 4 bedroom mid terrace house
- Garage to the rear
- **Spacious family home**
- Conservatory overlooking the garden
- Within catchment for Churchfield **Infant School and Woodbridge High School**

# **Accommodation**

#### **GROUND FLOOR**

Entrance Porch

Hallway

Lounge: 15'0 x 13'0 (4.58m x 3.97m) Dining Room: 12'0 x 11'11 (3.66m x 3.63m) Kitchen: 10'0 x 6'0 (3.05m x 1.83m)

Conservatory: 16'0 x 9'0 (4.88m x 2.75m)

Cloakroom

#### FIRST FLOOR

Landing

Bedroom 2: 15'0 x 11'11 (4.58m x 3.63m)

Bedroom 3: 11'11 x 9'0 (3.63m x 2.75m) Bedroom 4: 9'11 x 6'10 (3.02m x 2.08m)

Bathroom Separate Toilet

#### SECOND FLOOR

Landing

Bedroom 1: 15'0 x 10'0 (4.58m x 3.05m)

En Suite Bathroom

#### OUTSIDE

Driveway Rear Garden Garage

# **Ground Floor**

Approx. 65.8 sq. metres