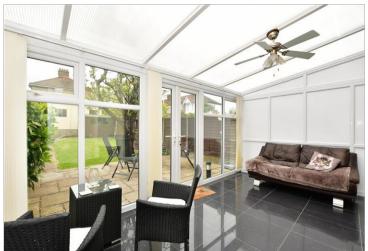

## Main features

- 4 bedroom mid terrace house
- Garage to the rear
- **Spacious family home**
- Conservatory overlooking the garden
- Within catchment for Churchfield **Infant School and Woodbridge High School**

#### **GROUND FLOOR**

Entrance Porch

Hallway

Lounge: 15'0 x 13'0 (4.58m x 3.97m) Dining Room: 12'0 x 11'11 (3.66m x 3.63m) Kitchen: 10'0 x 6'0 (3.05m x 1.83m)

Conservatory: 16'0 x 9'0 (4.88m x 2.75m)

Cloakroom