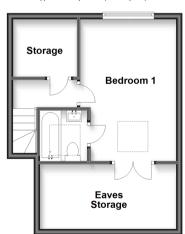

# **Accommodation**

#### SECOND FLOOR

Landing

Bedroom 1: 15'0 x 10'0 (4.58m x 3.05m)

En Suite Bathroom

### **Second Floor**

Approx. 25.0 sq. metres (269.3 sq. feet)