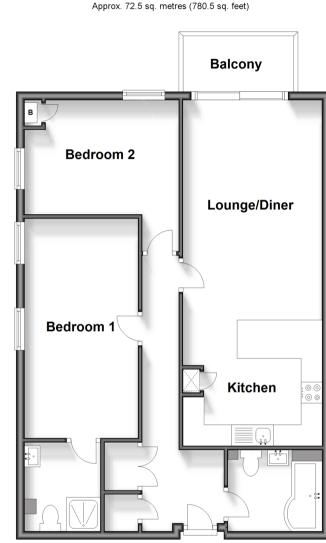

# Accommodation

#### FIRST FLOOR

Entrance Hall Lounge Area: 17'0 x 10'9 (5.19m x 3.28m)

Kitchen Area: 10'8 x 9'9 (3.25m x 2.97m) Bedroom 1: 17'2 x 9'0 (5.24m x 2.75m)

En-suite Bedroom 2: 12'1 x 9'0 (3.69m x 2.75m) Bathroom

#### OUTSIDE

Balcony Allocated Parking Communal Gardens

First Floor