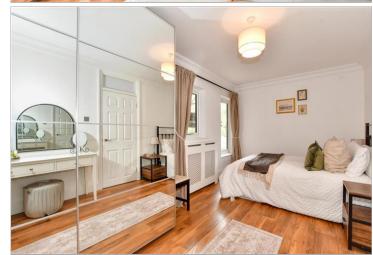

#### FIRST FLOOR

Entrance Hall Lounge Area: 17'0 x 10'9 (5.19m x 3.28m)

Kitchen Area: 10'8 x 9'9 (3.25m x 2.97m) Bedroom 1: 17'2 x 9'0 (5.24m x 2.75m)

En-suite Bedroom 2: 12'1 x 9'0 (3.69m x 2.75m) Bathroom