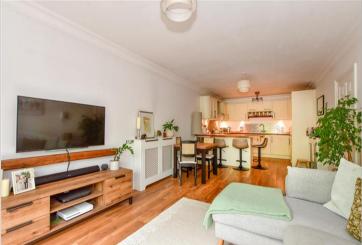

#### FIRST FLOOR

Entrance Hall Lounge Area: 17'0 x 10'9 (5.19m x 3.28m)

Kitchen Area: 10'8 x 9'9 (3.25m x 2.97m) Bedroom 1: 17'2 x 9'0 (5.24m x 2.75m)

En-suite Bedroom 2: 12'1 x 9'0 (3.69m x 2.75m) Bathroom