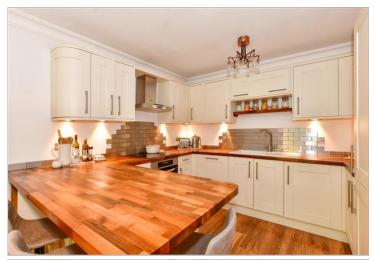

#### FIRST FLOOR

Entrance Hall Lounge Area: 17'0 x 10'9 (5.19m x 3.28m)

Kitchen Area: 10'8 x 9'9 (3.25m x 2.97m) Bedroom 1: 17'2 x 9'0 (5.24m x 2.75m)

En-suite Bedroom 2: 12'1 x 9'0 (3.69m x 2.75m) Bathroom